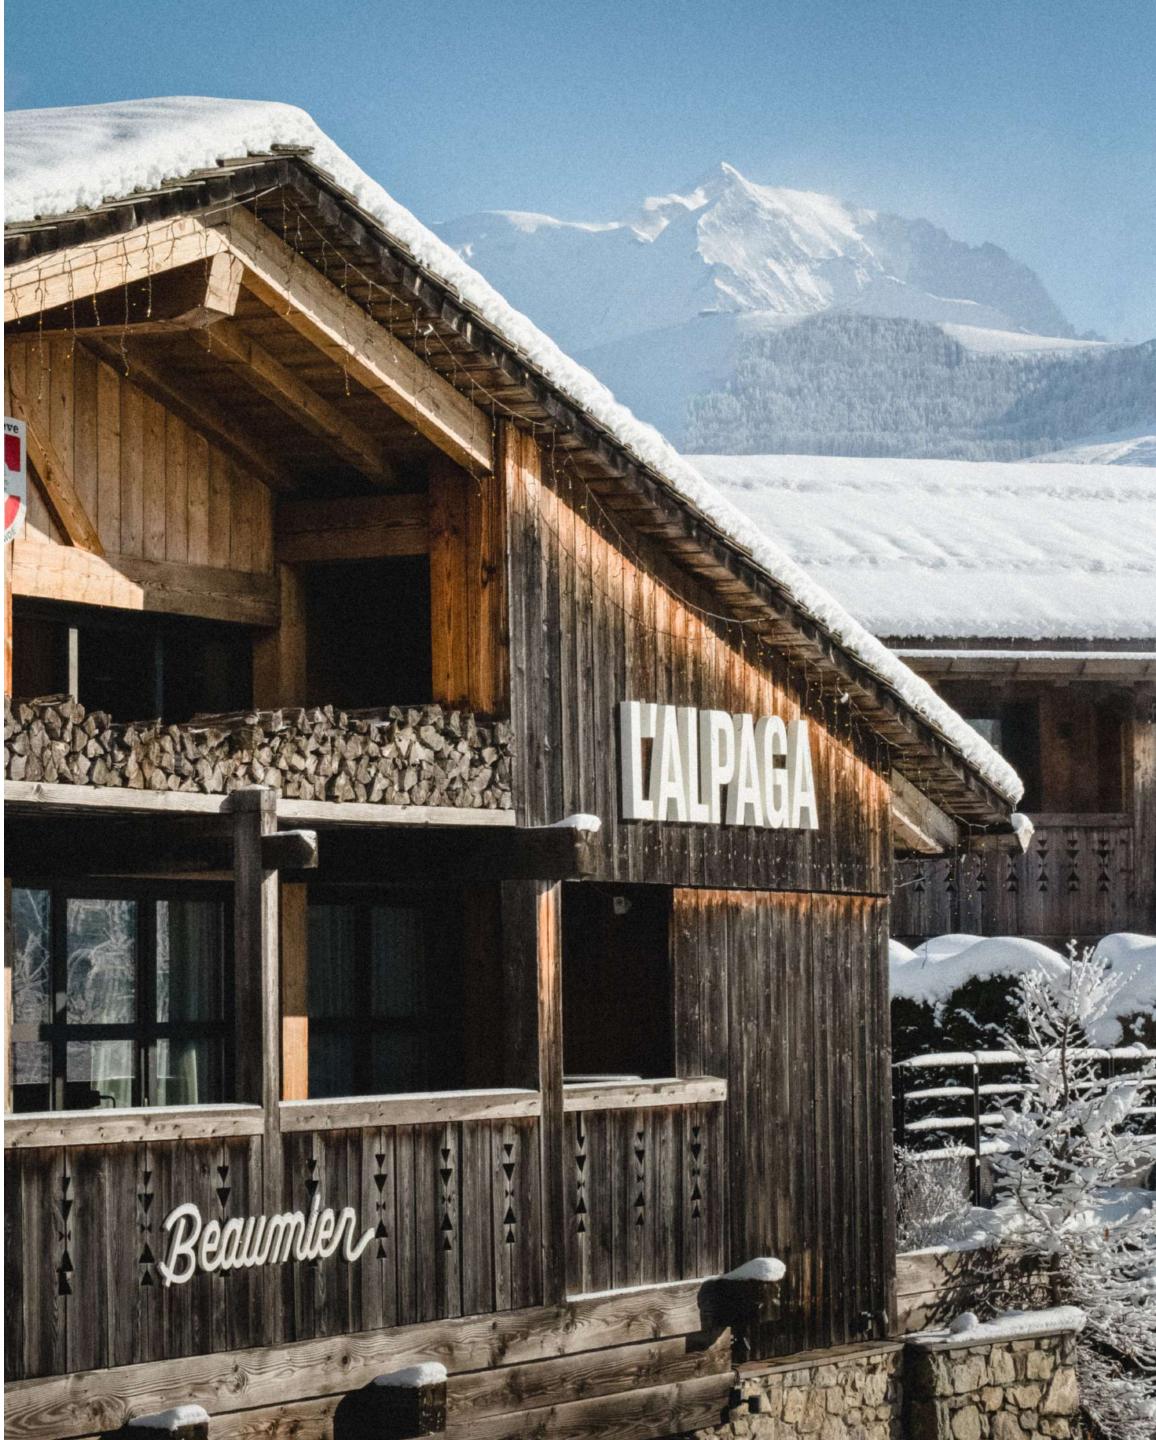

Chalet Ambroise

Away from Megève, perched at an altitude of 1100 metres and facing Mont-Blanc, discover a unique haven of peace. A chalet nestling in the heart of nature, in a cosy little hamlet.

Combining an intimate atmosphere with hotel services, Chalet Ambroise is the ideal place for an exceptional holiday.

# THE HOTEL L'ALPAGA\*\*\*\*\*

Staying in Chalet Ambroise also means having access to the areas and services L'Alpaga: