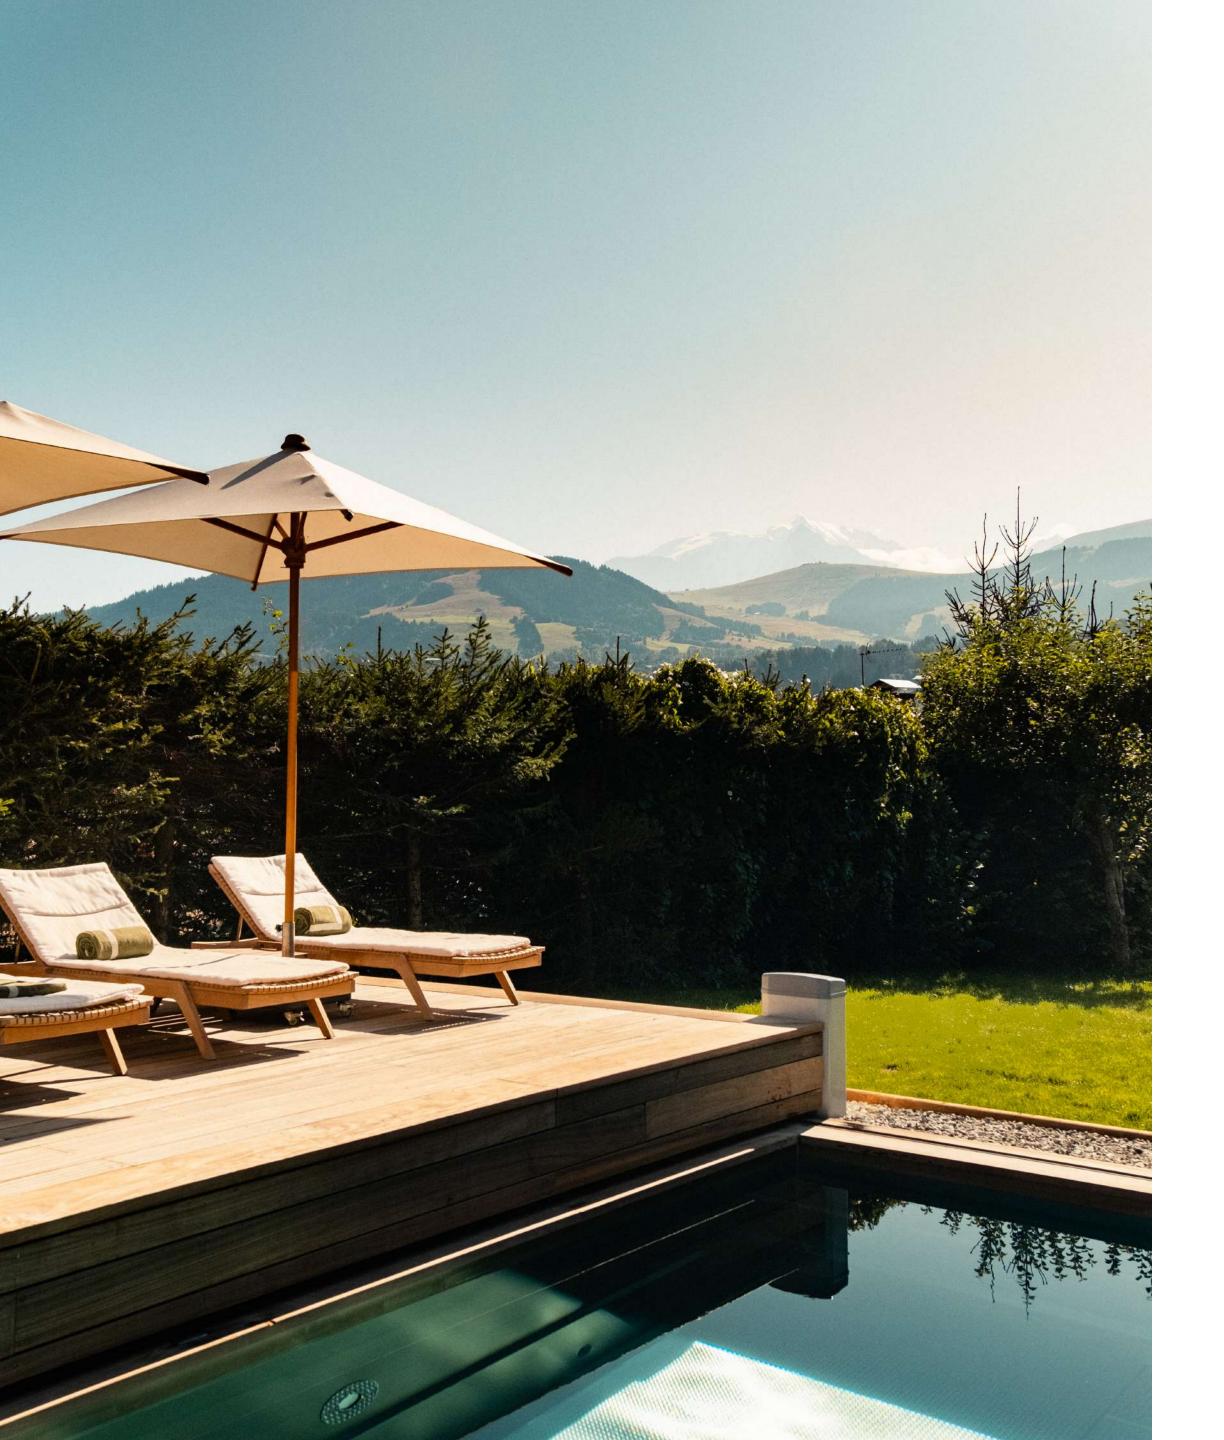

With a surface area of 255m<sup>2</sup>, this chalet has been designed in the purest Megevan tradition. Chalet Ambroise is designed to accommodate up to 9 people on 3 floors with its 3 bedrooms and 3 bathrooms. The large terraces and balconies are a natural invitation for guests to enjoy a moment of contemplation, facing the mountains.

### SERVICES INCLUDED

Breakfast served in the restaurant

Internet access

Access to the outdoor heated swimming pool

Access to the spa
(leisure pool, hammam, Scandinavian bath, sauna facing Mont-Blanc and fitness area)
Free shuttle service
8am to 10.30pm in winter, 10am to 7.30pm in summer
Hotel taxes and services (excluding tourist tax)
Hotel concierge service
Room service