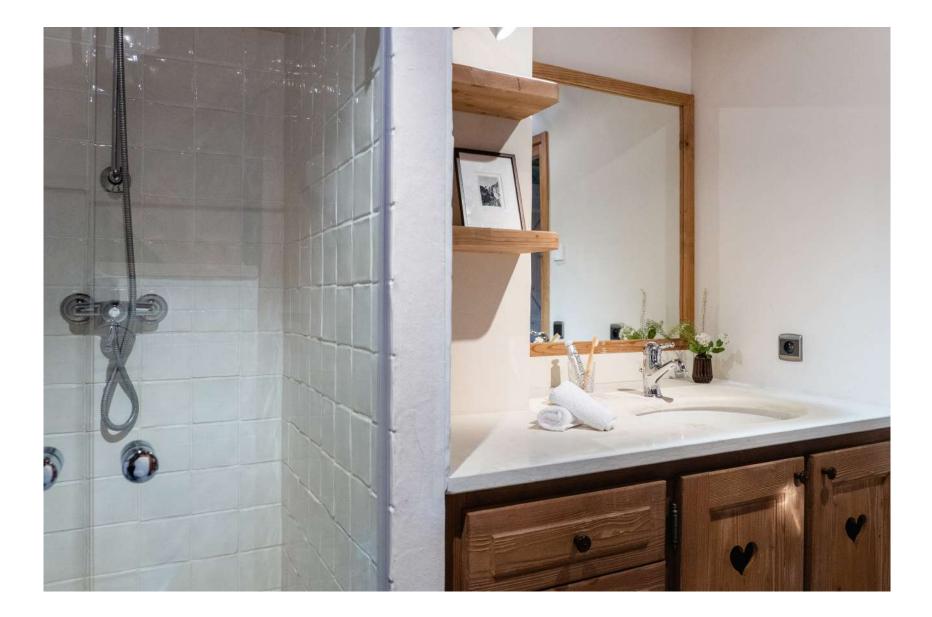

# THE TOP FLOOR

2 bedrooms with character, 1 children's bedroom and 2 bathrooms occupy this charming floor under the wooden roof structure. The master bedroom, with its en suite bathroom and private balcony, is absolutely romantic. There is also a children's area under the roof with a single bed.