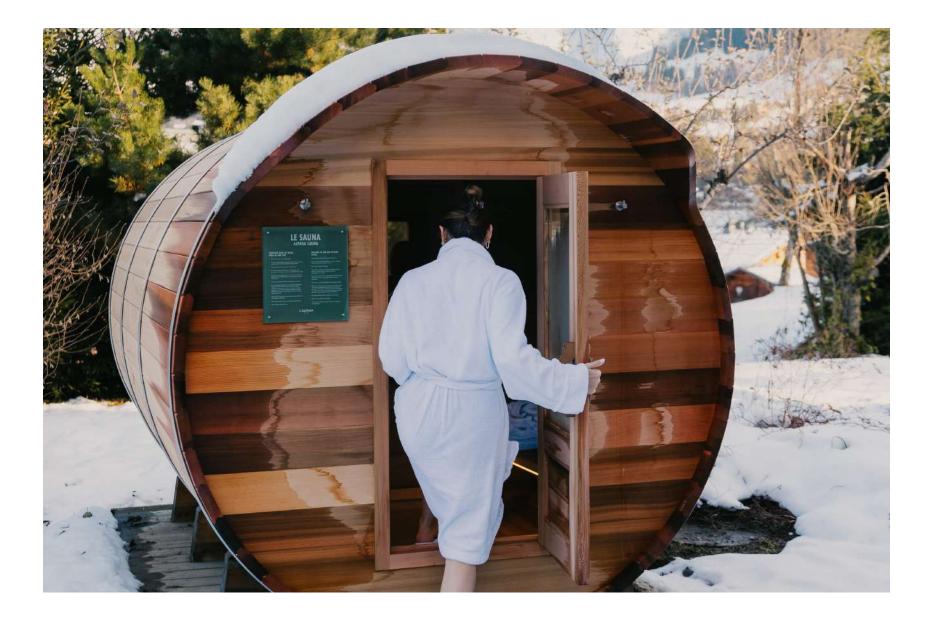

### LE SPA

de l'Alpaga

The *Spa de L'Alpaga* offers a fun indoor pool with bubbles and massage jets, a hammam and three treatment rooms. Outside and facing Mont Blanc, the Scandinavian bath, the sauna and the outdoor heated swimming pool will allow you to relax in an exceptional setting.

### SERVICES INCLUDED

Breakfast served in the restaurant

Internet access

Access to the outdoor heated swimming pool

Access to the spa
(leisure pool, hammam, Scandinavian bath, sauna facing Mont-Blanc and fitness area)
Free shuttle service
8am to 10.30pm in winter, 10am to 7.30pm in summer
Hotel taxes and services (excluding tourist tax)
Hotel concierge service
Room service