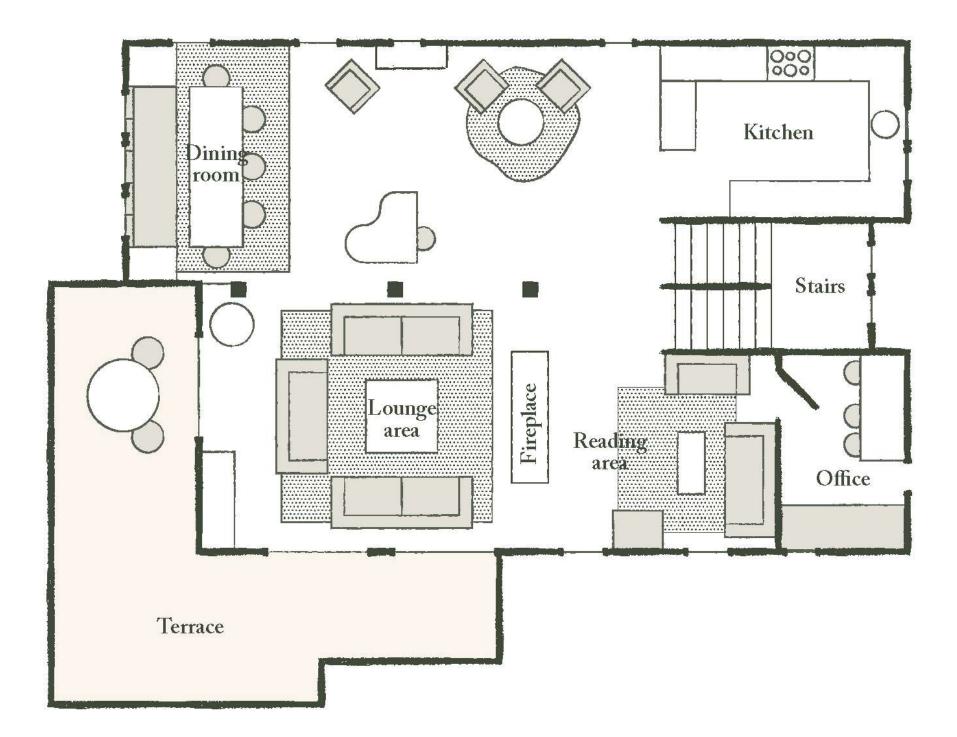

# THE MAIN FLOOR

There is a large living room with a natural wood fireplace and wide sofas, and French windows opening onto the corner balcony. Adjoining the living room is the dining room, with its large oak table, and the reading room with its library desk and single bed. Finally, the fullyequipped contemporary kitchen is ideal for family get-togethers.