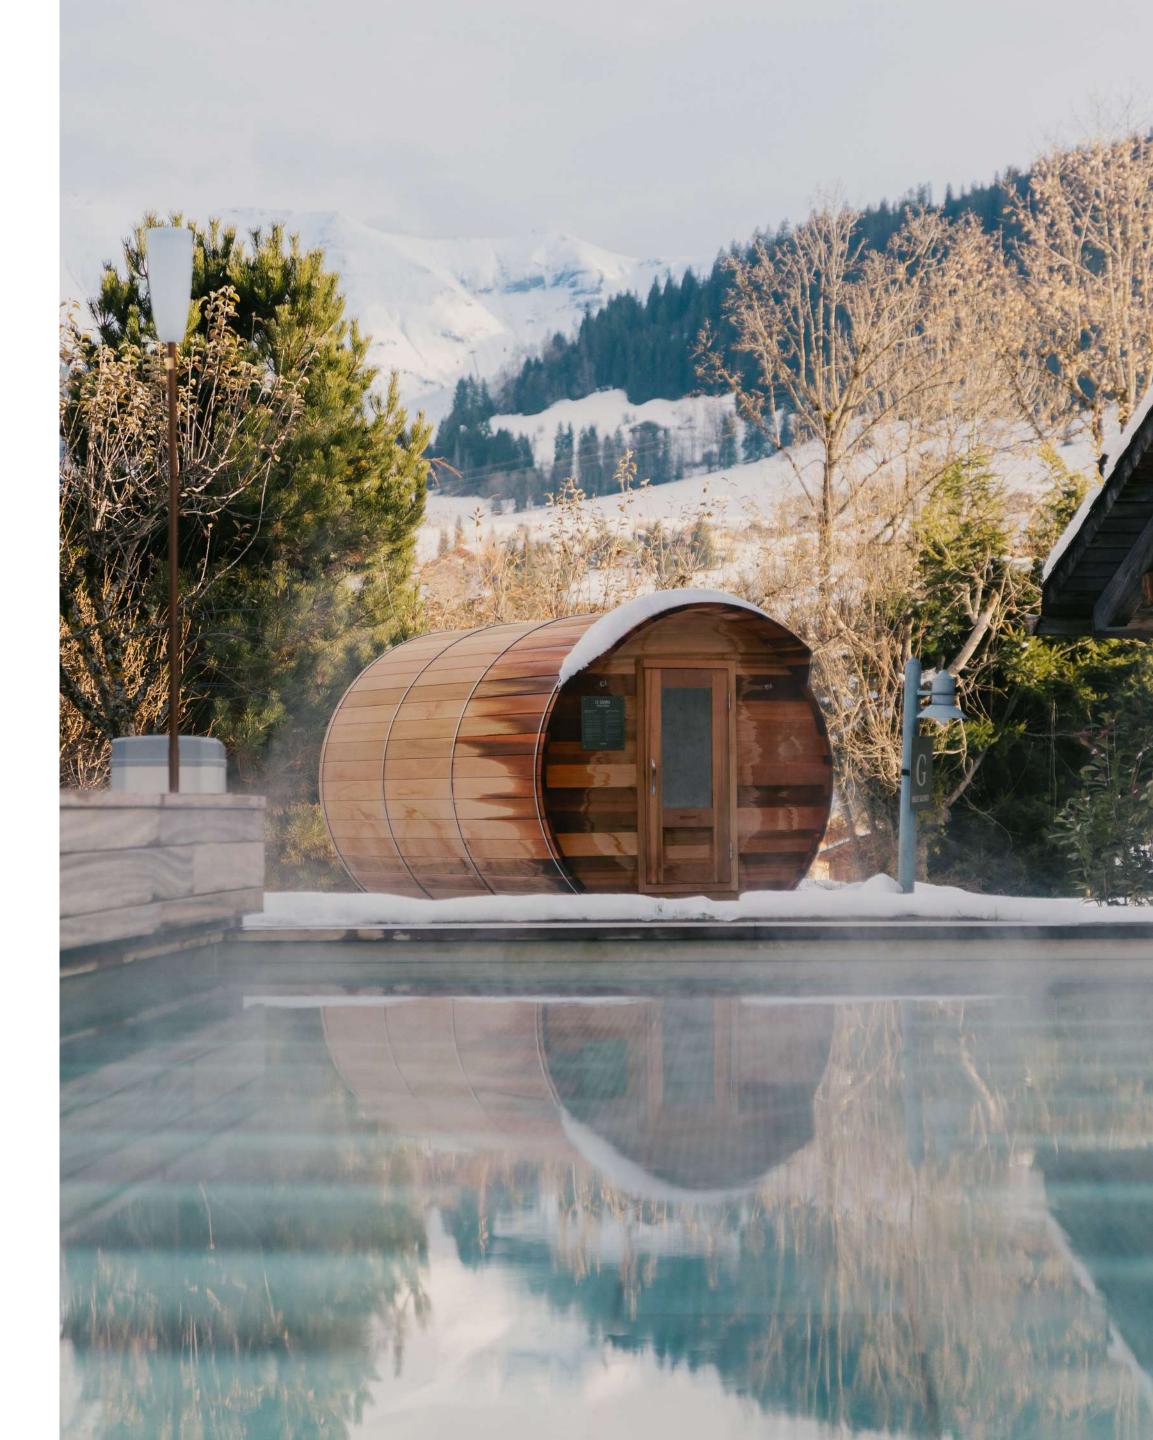

### LE SPA

de l'Alpaga

The *Spa de L'Alpaga* offers a fun indoor pool with bubbles and massage jets, a hammam and three treatment rooms. Outside and facing Mont Blanc, the Scandinavian bath, the sauna and the outdoor heated swimming pool will allow you to relax in an exceptional setting.

### SERVICES INCLUDED

Breakfast served in the restaurant

Internet access

Access to the outdoor heated swimming pool

Access to the spa
(leisure pool, hammam, Scandinavian bath, sauna facing Mont-Blanc and fitness area)
Free shuttle service
8am to 10.30pm in winter, 10am to 7.30pm in summer
Hotel taxes and services (excluding tourist tax)
Hotel concierge service
Room service