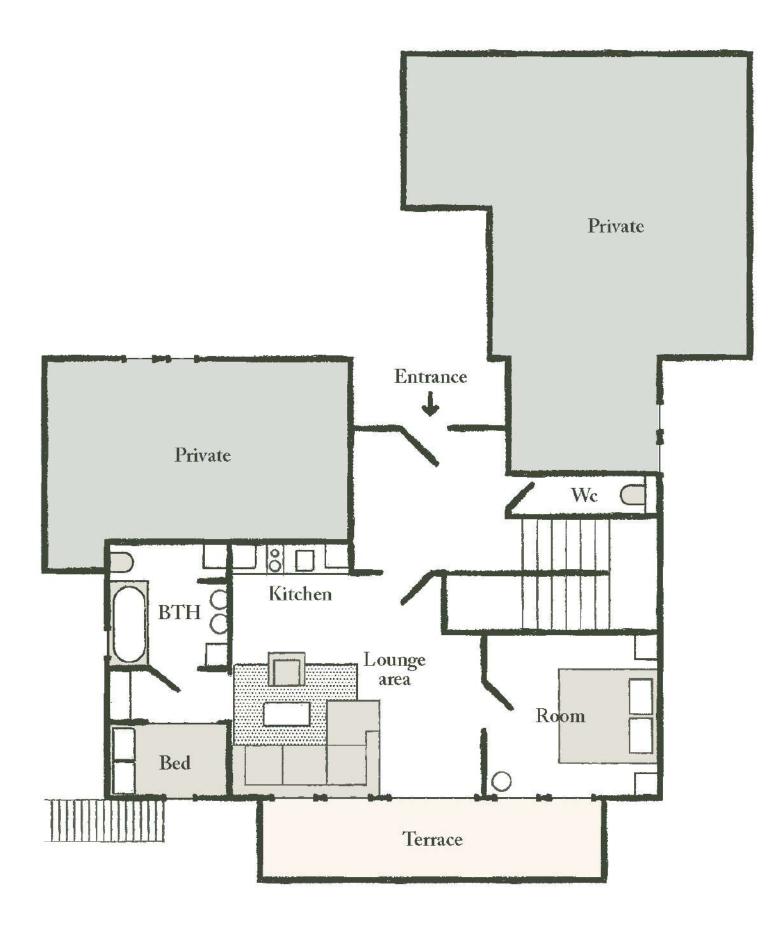

# THE GARDEN FLOOR

It comprises a private studio with 1 bedroom and a Savoyard bed, a bathroom or shower and toilet, a kitchen with dining area and a cosy lounge opening onto the private terrace, a laundry room, separate toilet and washbasin.