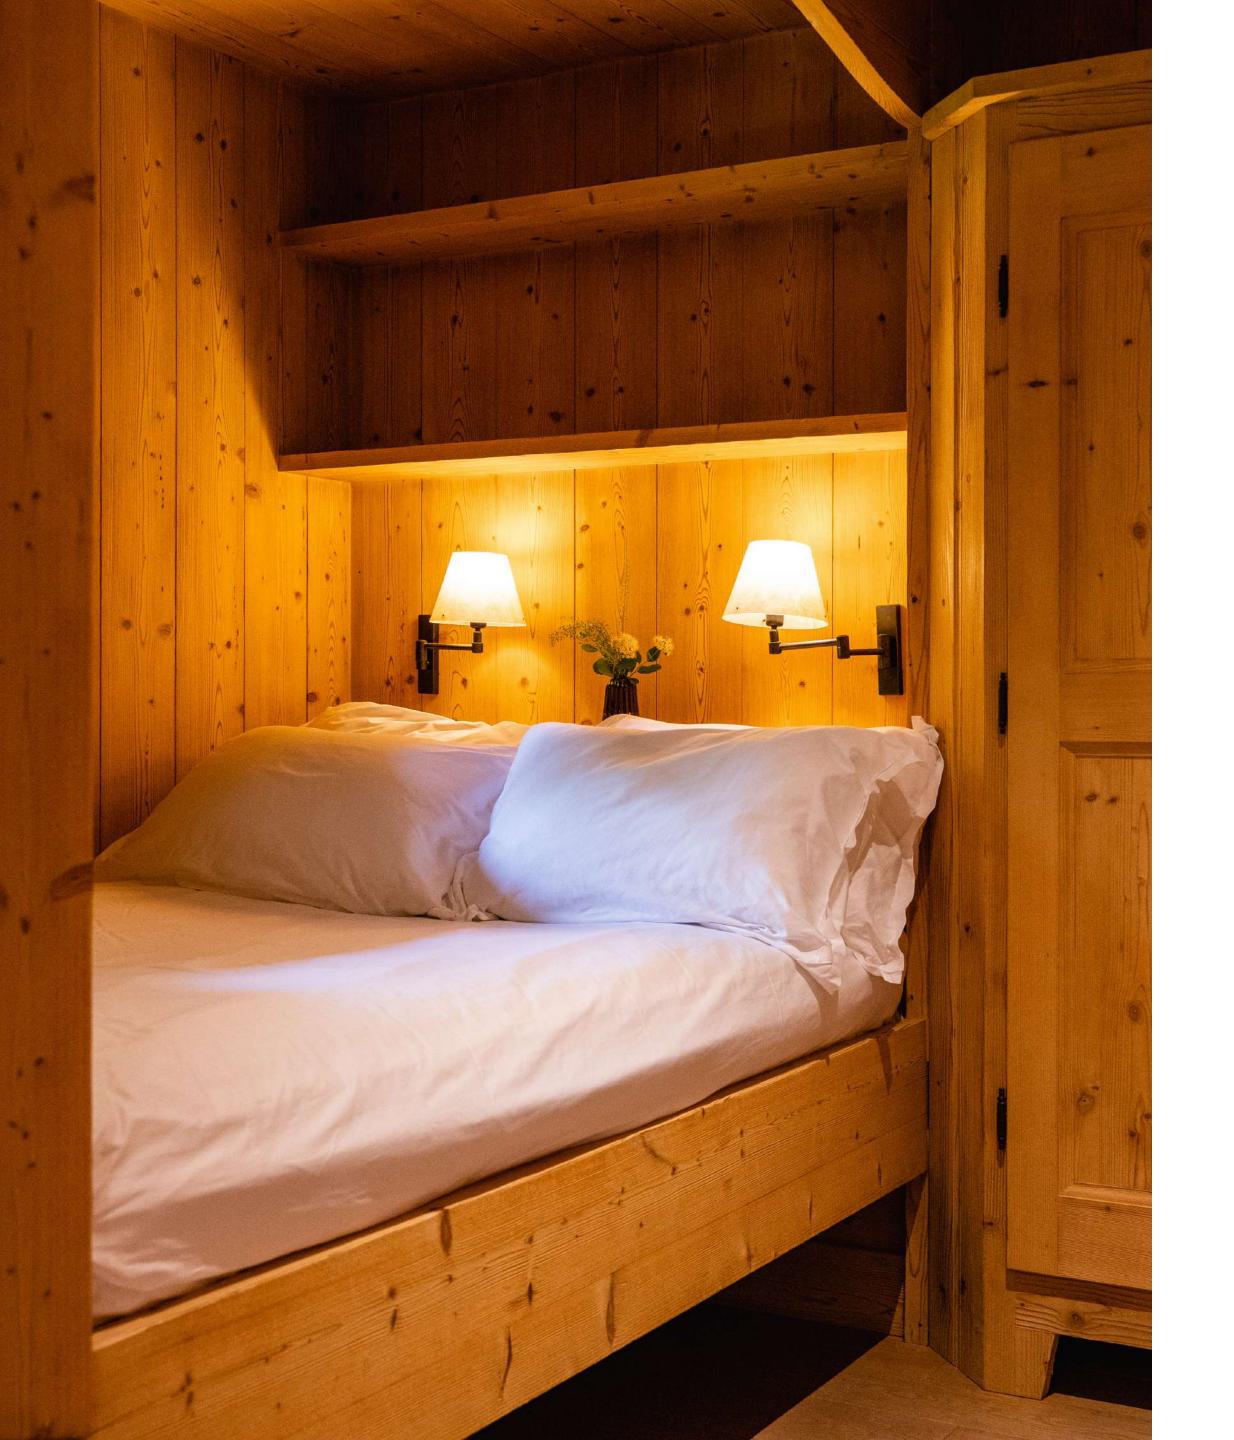

# THE GARDEN FLOOR

It comprises a private studio with 1 bedroom and a Savoyard bed, a bathroom or shower and toilet, a kitchen with dining area and a cosy lounge opening onto the private terrace, a laundry room, separate toilet and washbasin.