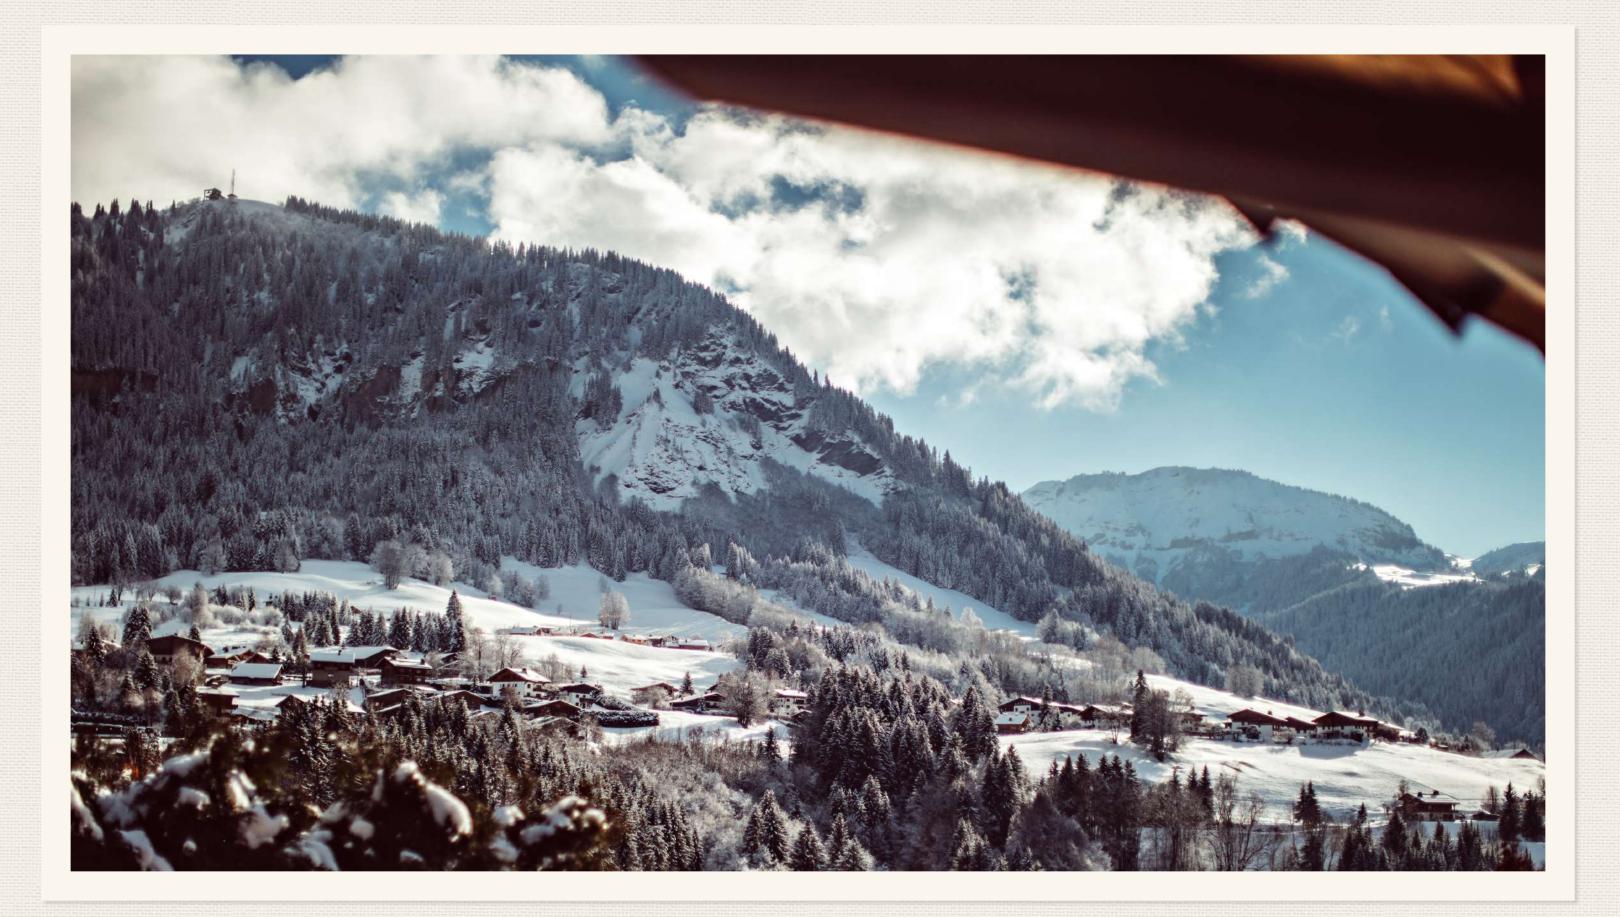

Chalet Ambroise

Away from Megève, perched at an altitude of 1100 metres and facing Mont-Blanc, discover a unique haven of peace. A chalet nestling in the heart of nature, in a cosy little hamlet.

Combining an intimate atmosphere with hotel services, Chalet Ambroise is the ideal place for an exceptional holiday.

With a surface area of 255m<sup>2</sup>, this chalet has been designed in the purest Megevan tradition. Chalet Ambroise is designed to accommodate up to 9 people on 3 floors with its 3 bedrooms and 3 bathrooms. The large terraces and balconies are a natural invitation for guests to enjoy a moment of contemplation, facing the mountains.