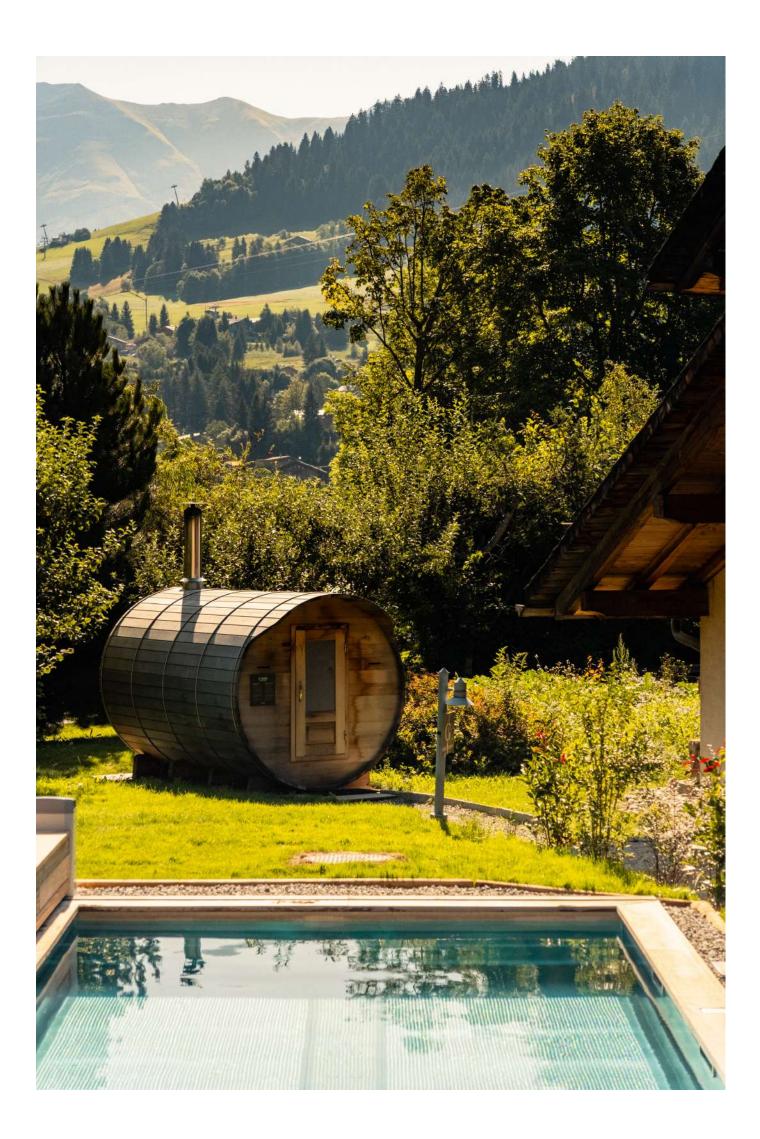

### LE SPA

de l'Alpaga

The *Spa de L'Alpaga* offers a fun indoor pool with bubbles and massage jets, a hammam and three treatment rooms. Outside and facing Mont Blanc, the Scandinavian bath, the sauna and the outdoor heated swimming pool will allow you to relax in an exceptional setting.

### SERVICES INCLUDED

Breakfast served in the restaurant

Internet access

Access to the outdoor heated swimming pool

Access to the spa
(leisure pool, hammam, Scandinavian bath, sauna facing Mont-Blanc and fitness area)
Free shuttle service
8am to 10.30pm in winter, 10am to 7.30pm in summer
Hotel taxes and services (excluding tourist tax)
Hotel concierge service
Room service