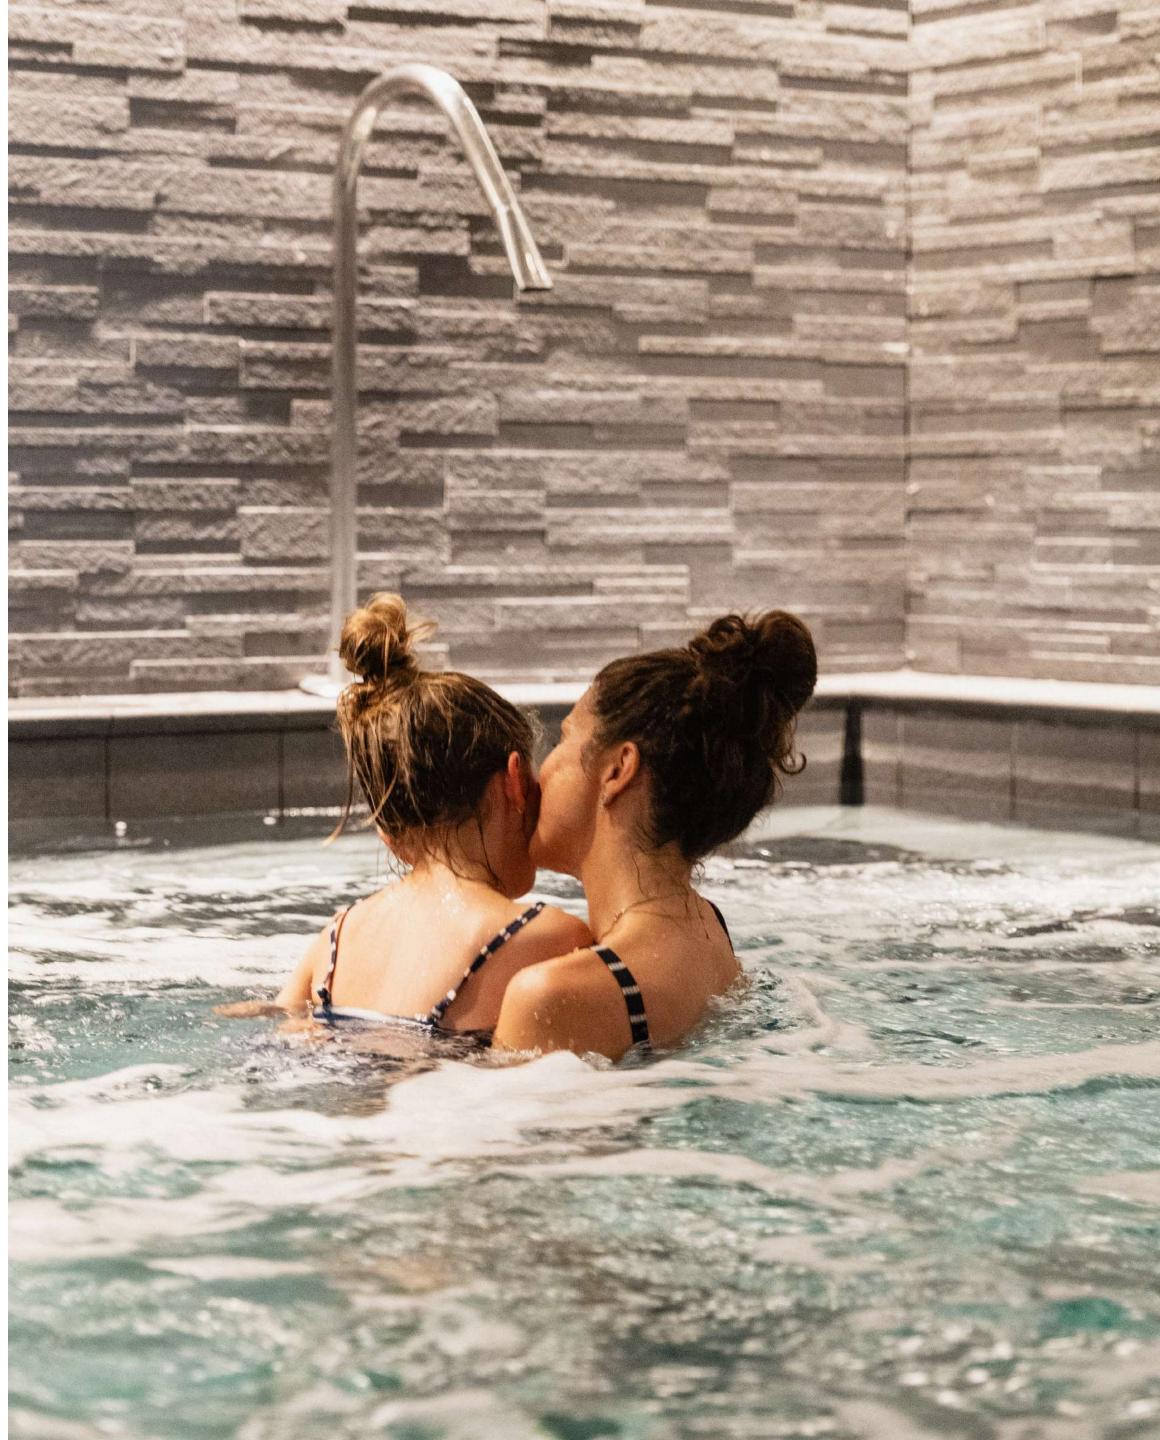

### LE SPA

de l'Alpaga

The *Spa de L'Alpaga* offers a fun indoor pool with bubbles and massage jets, a hammam and three treatment rooms. Outside and facing Mont Blanc, the Scandinavian bath, the sauna and the outdoor heated swimming pool will allow you to relax in an exceptional setting.

### SERVICES INCLUDED

Breakfast served in the restaurant

Internet access

Access to the outdoor heated swimming pool

Access to the spa
(leisure pool, hammam, Scandinavian bath, sauna facing Mont-Blanc and fitness area)
Free shuttle service
8am to 10.30pm in winter, 10am to 7.30pm in summer
Hotel taxes and services (excluding tourist tax)
Hotel concierge service
Room service