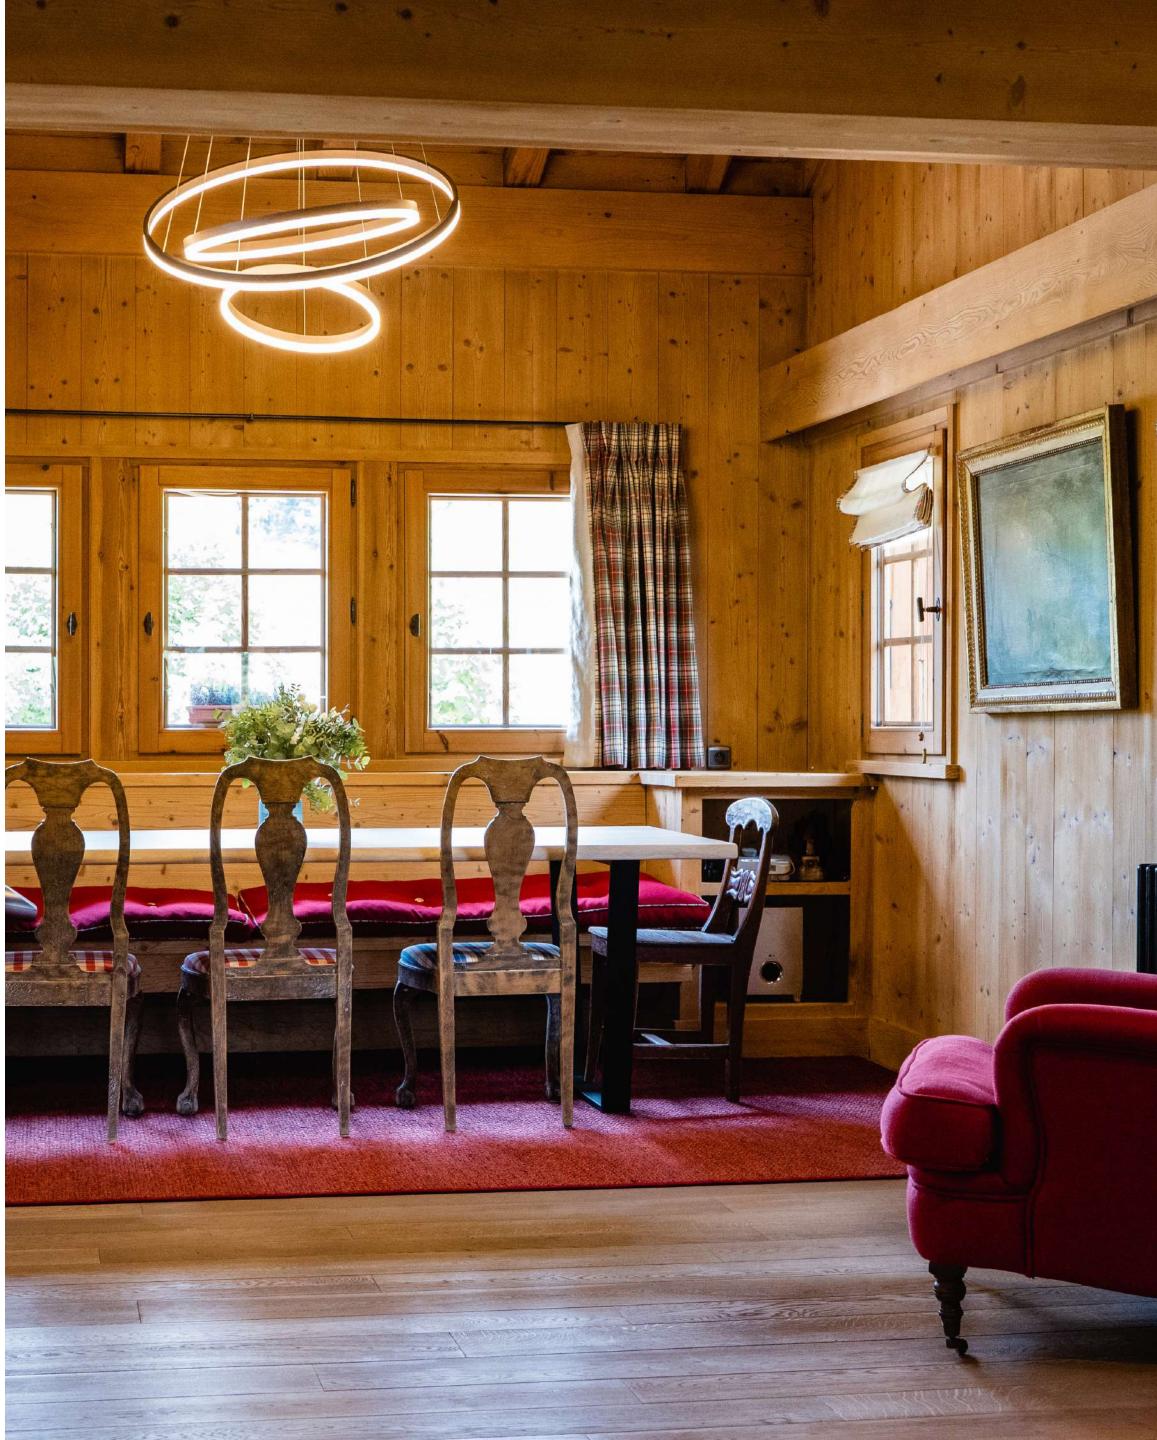

# THE MAIN FLOOR

There is a large living room with a natural wood fireplace and wide sofas, and French windows opening onto the corner balcony. Adjoining the living room is the dining room, with its large oak table, and the reading room with its library desk and single bed. Finally, the fullyequipped contemporary kitchen is ideal for family get-togethers.