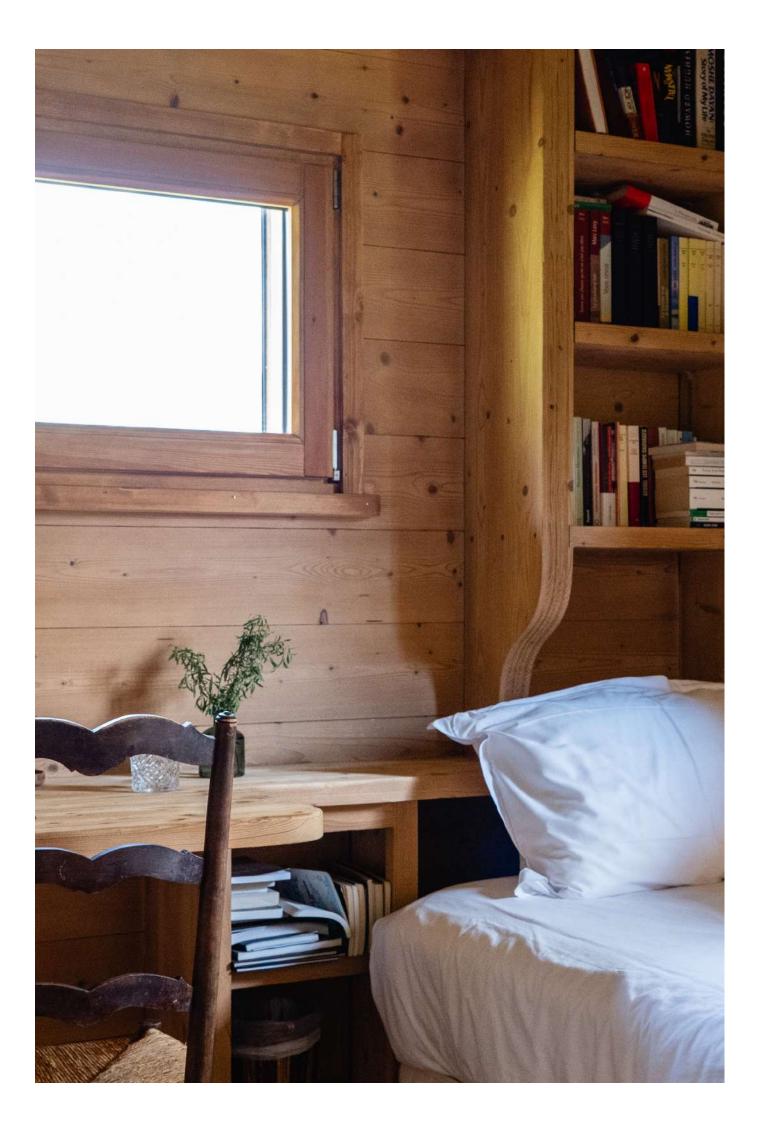

# THE MAIN FLOOR

There is a large living room with a natural wood fireplace and wide sofas, and French windows opening onto the corner balcony. Adjoining the living room is the dining room, with its large oak table, and the reading room with its library desk and single bed. Finally, the fullyequipped contemporary kitchen is ideal for family get-togethers.