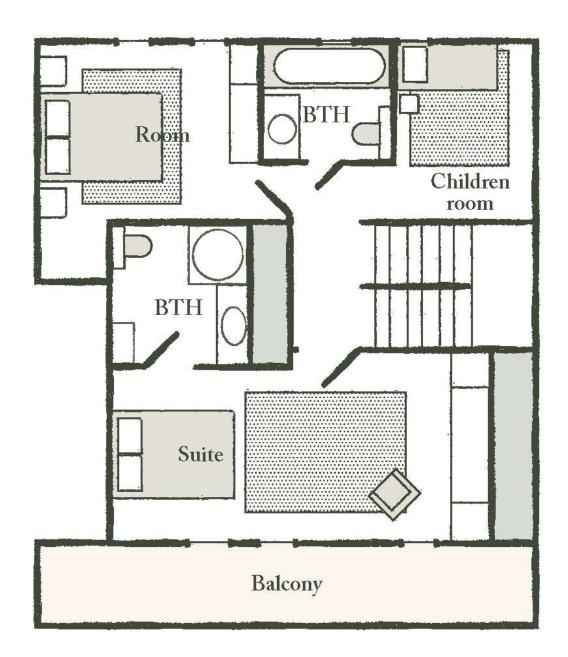

# THE TOP FLOOR

2 bedrooms with character, 1 children's bedroom and 2 bathrooms occupy this charming floor under the wooden roof structure. The master bedroom, with its en suite bathroom and private balcony, is absolutely romantic. There is also a children's area under the roof with a single bed.