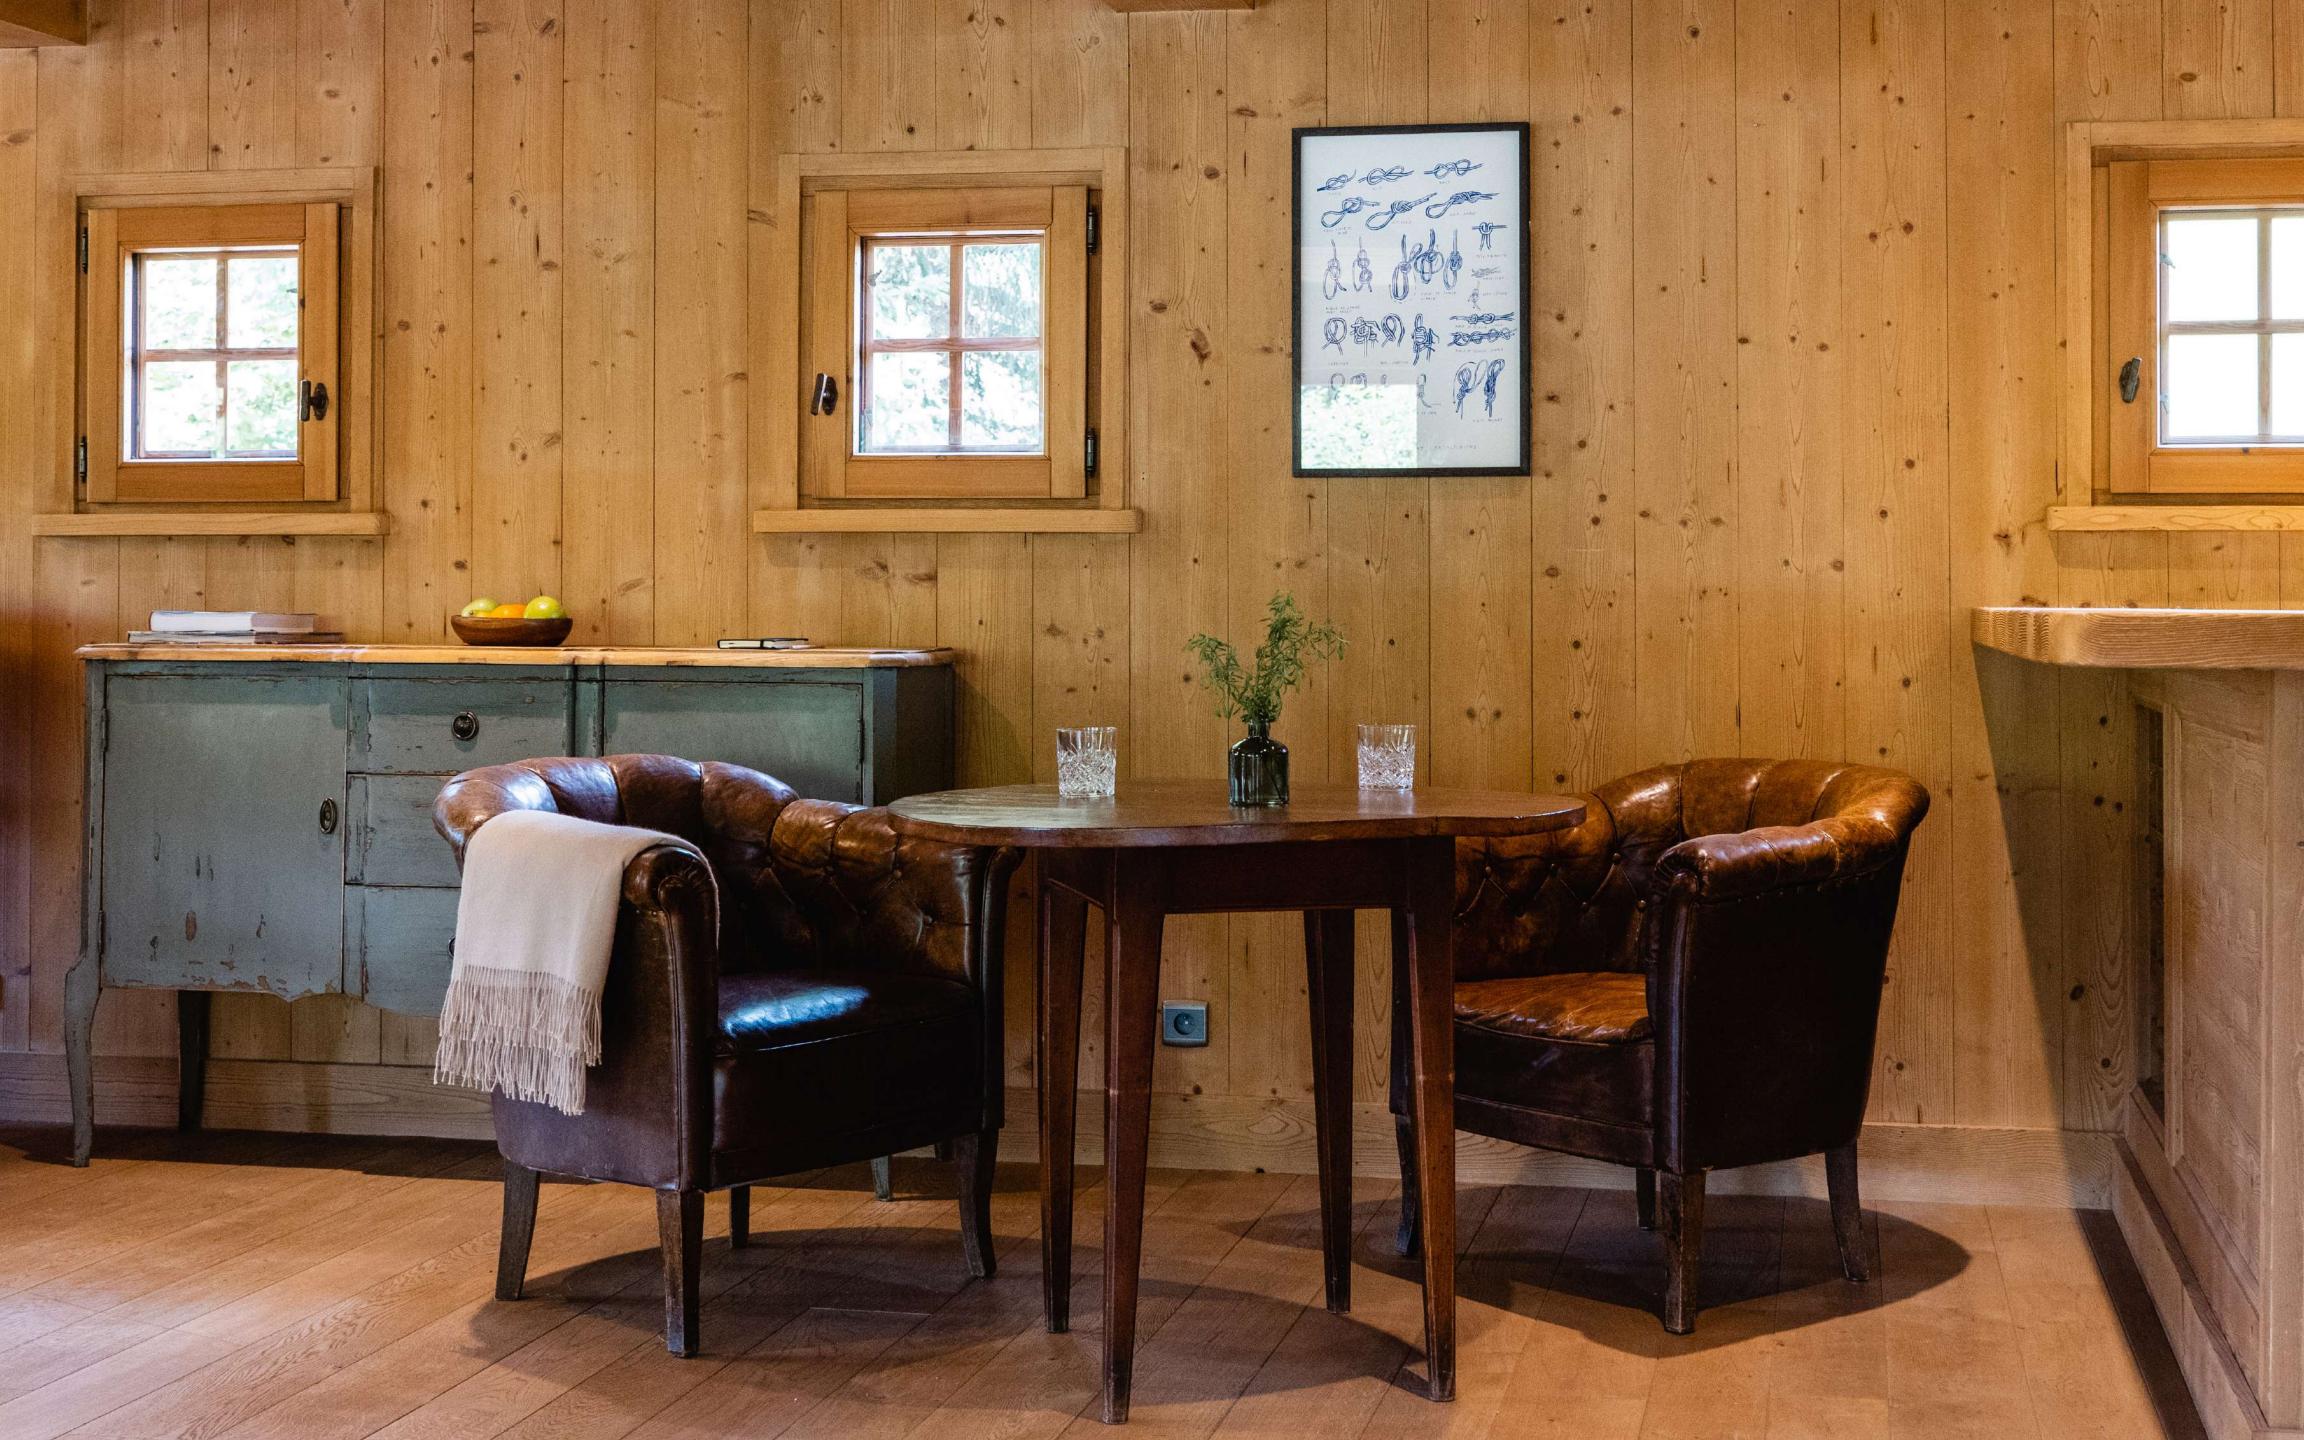

# THE MAIN FLOOR

There is a large living room with a natural wood fireplace and wide sofas, and French windows opening onto the corner balcony. Adjoining the living room is the dining room, with its large oak table, and the reading room with its library desk and single bed. Finally, the fullyequipped contemporary kitchen is ideal for family get-togethers.