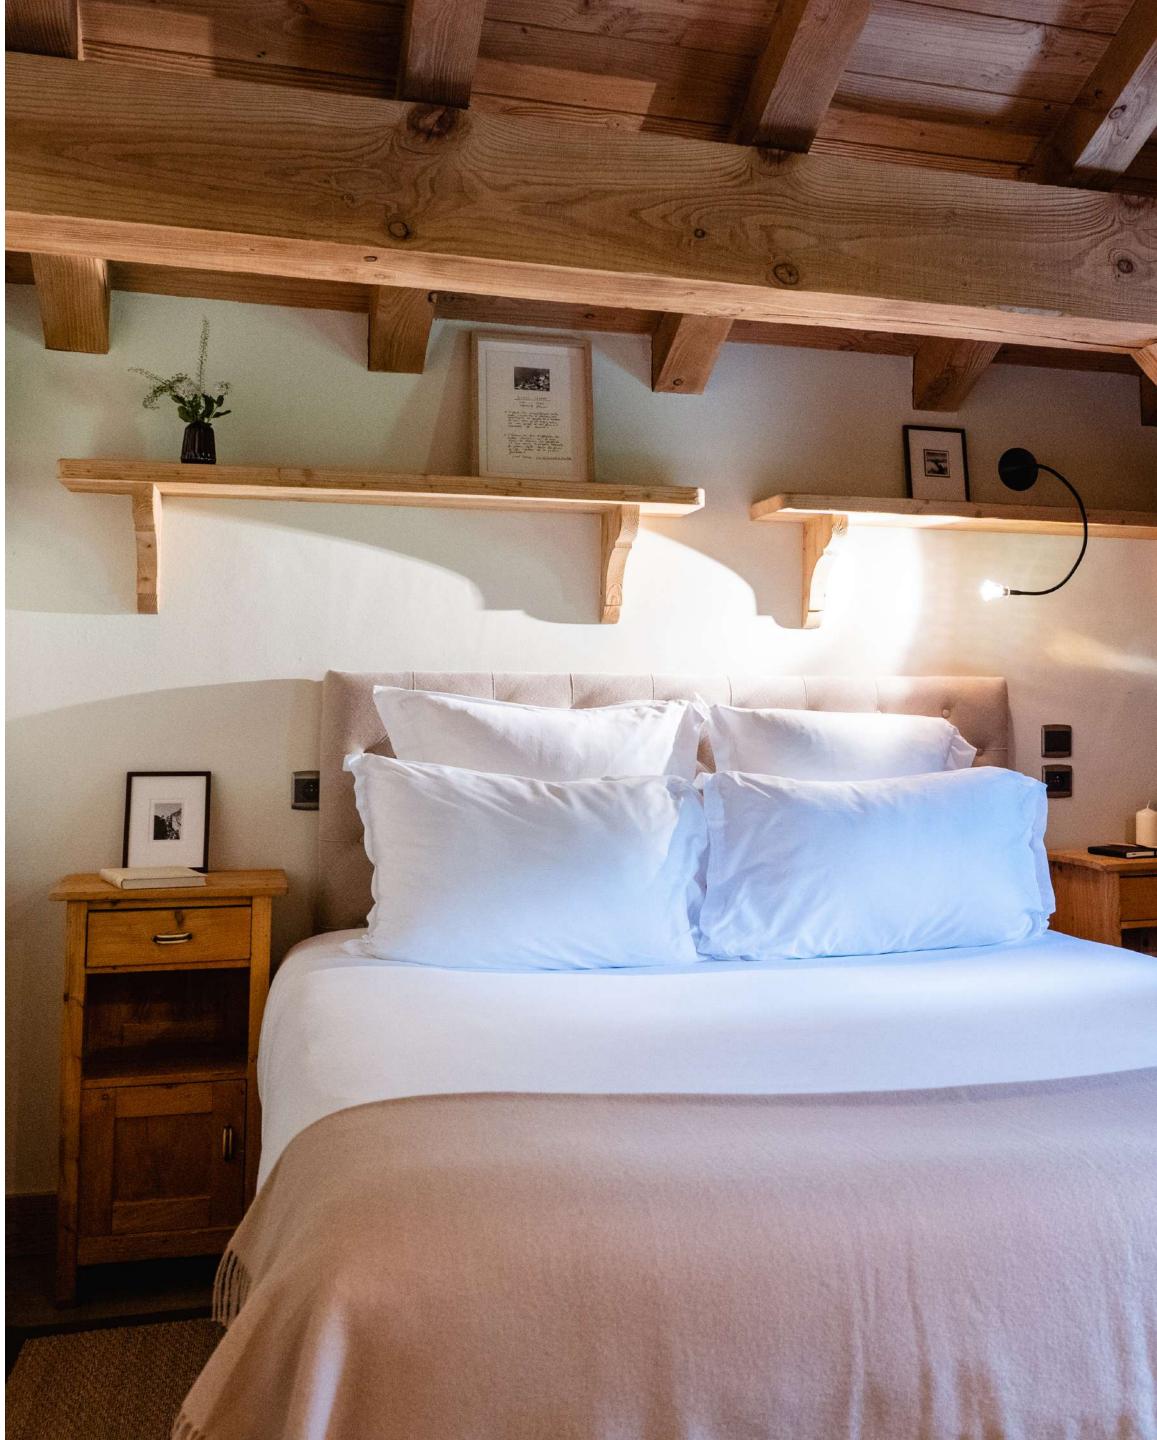

# THE TOP FLOOR

2 bedrooms with character, 1 children's bedroom and 2 bathrooms occupy this charming floor under the wooden roof structure. The master bedroom, with its en suite bathroom and private balcony, is absolutely romantic. There is also a children's area under the roof with a single bed.