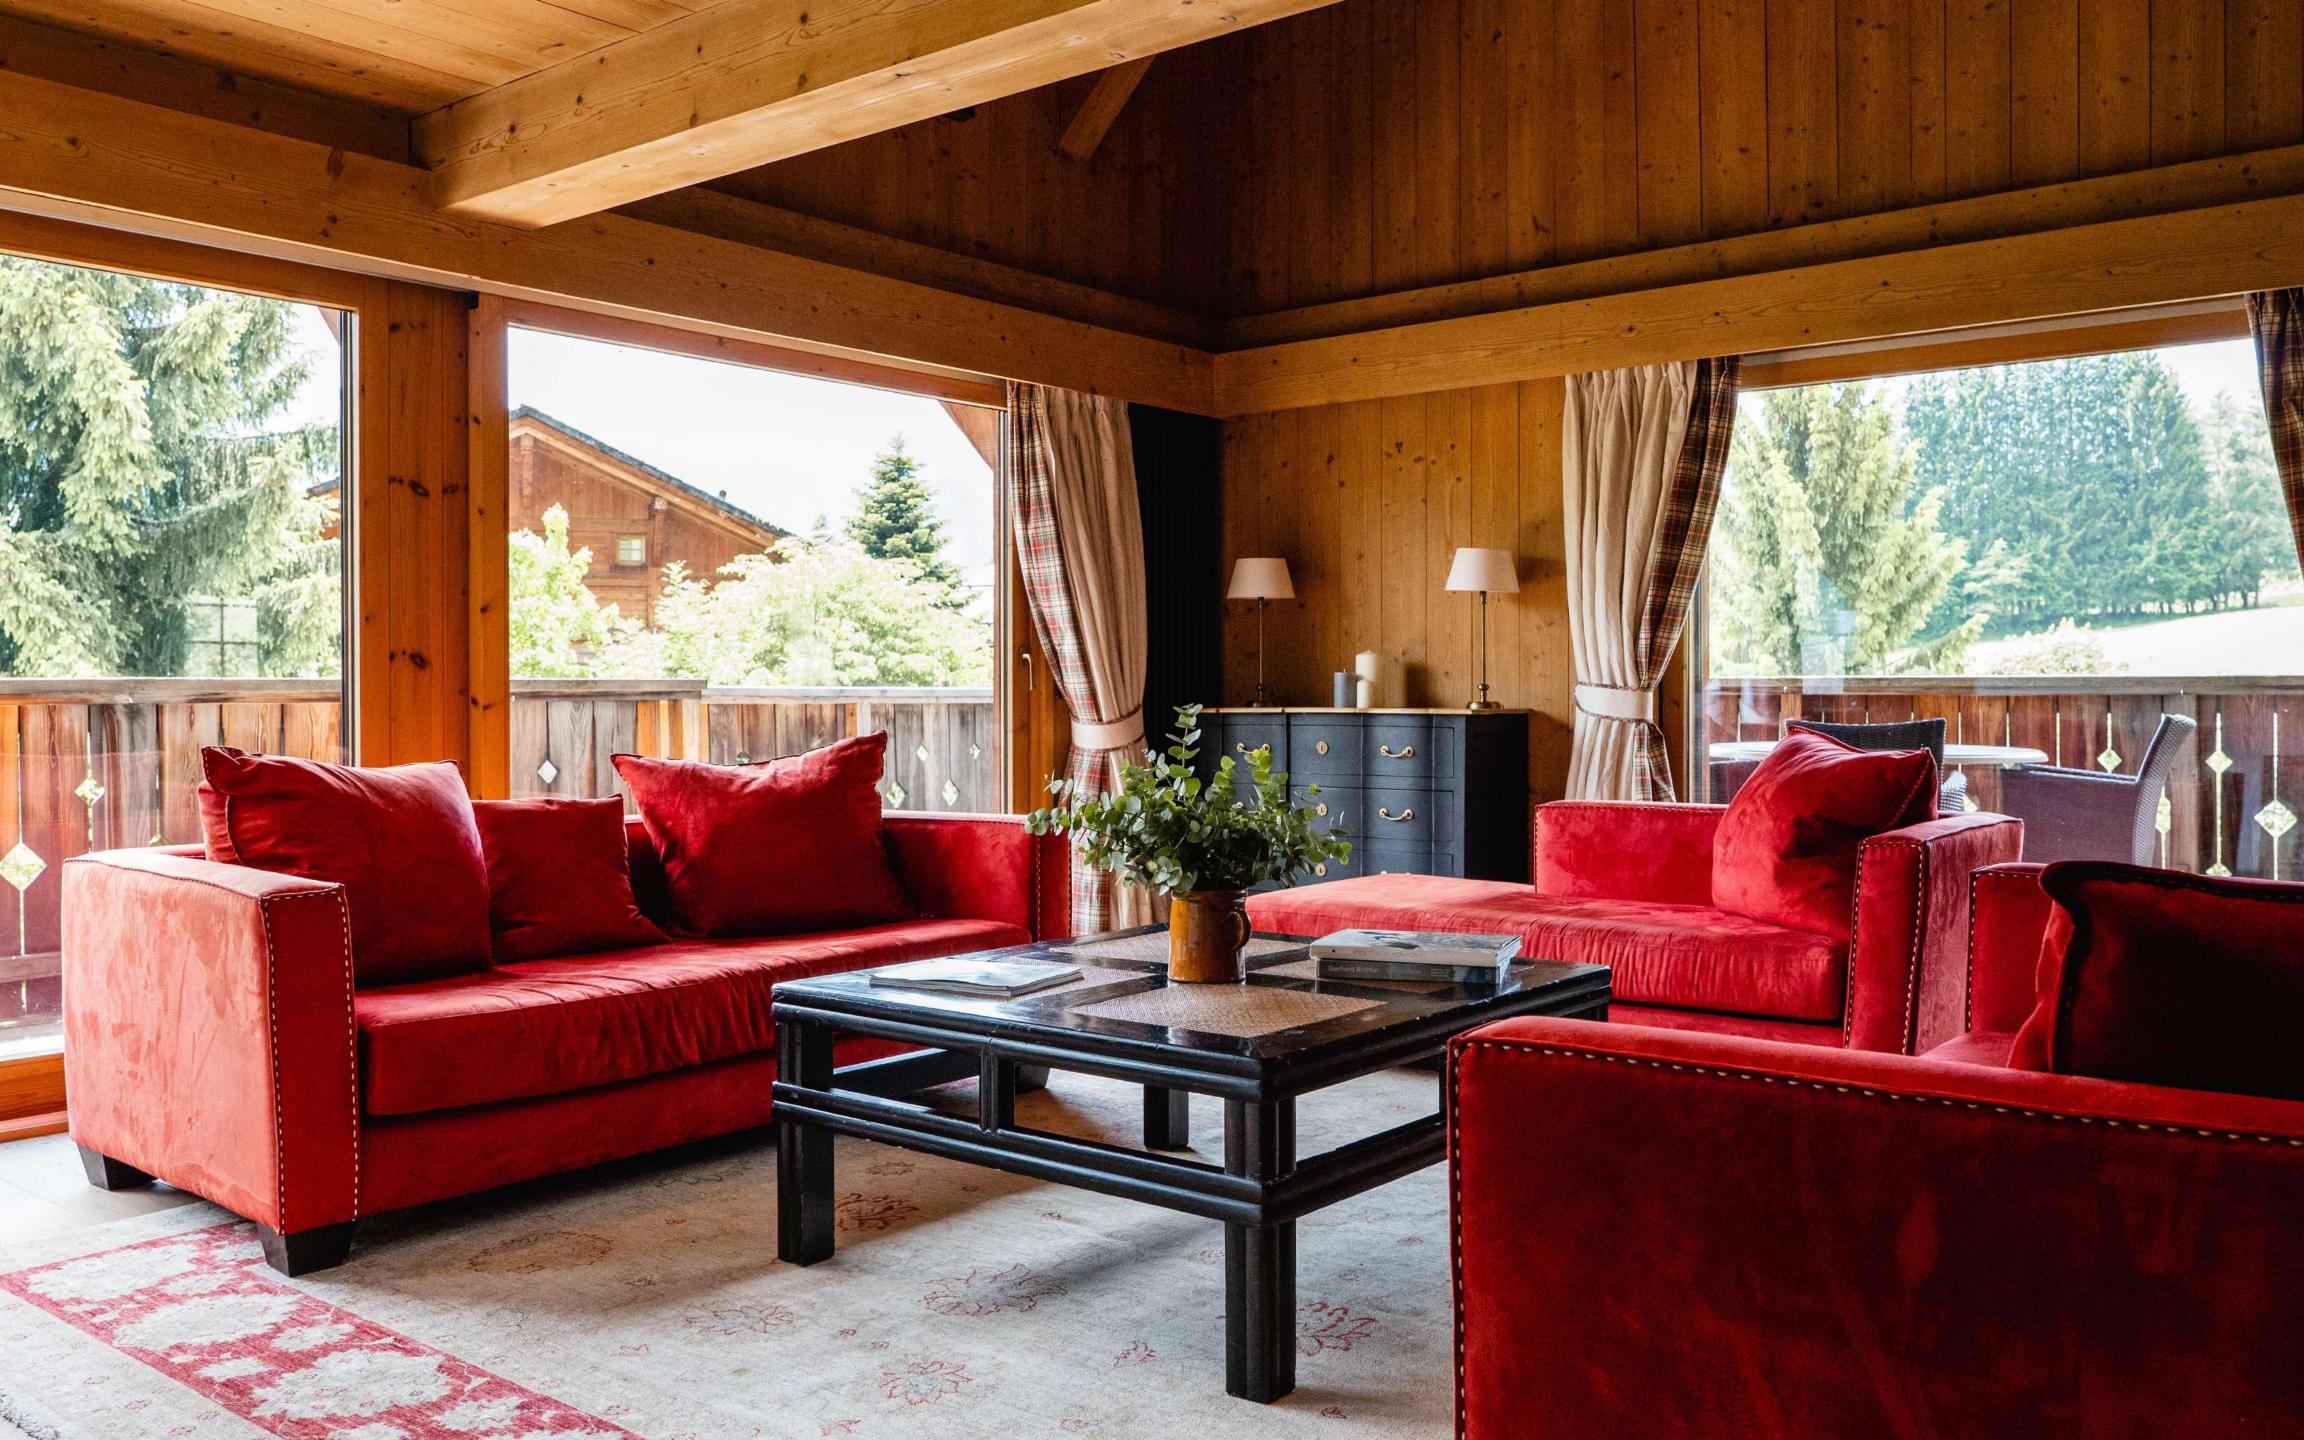

# THE MAIN FLOOR

There is a large living room with a natural wood fireplace and wide sofas, and French windows opening onto the corner balcony. Adjoining the living room is the dining room, with its large oak table, and the reading room with its library desk and single bed. Finally, the fullyequipped contemporary kitchen is ideal for family get-togethers.