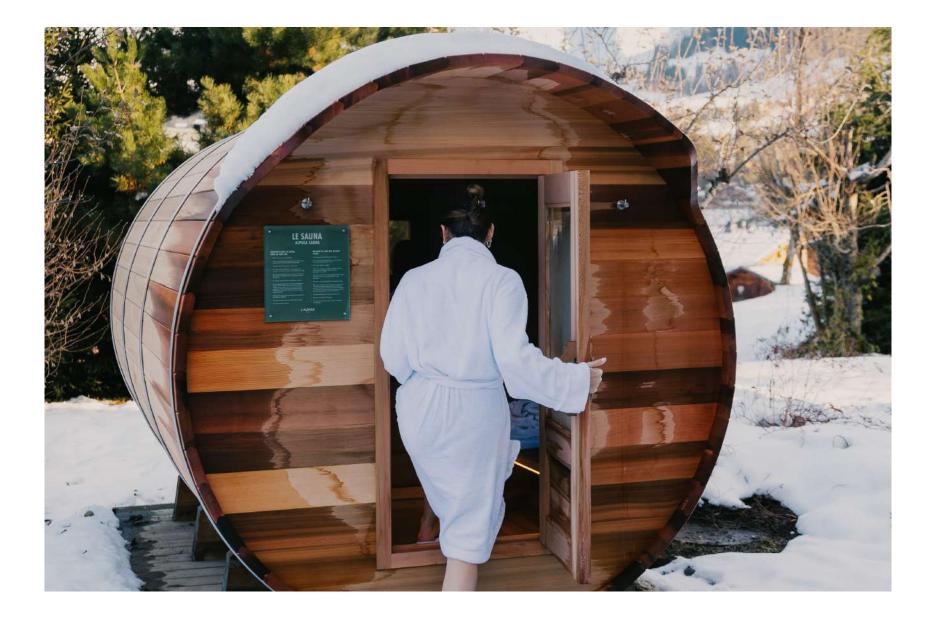

### LE SPA

de l'Alpaga

The *Spa de L'Alpaga* offers a fun indoor pool with bubbles and massage jets, a hammam and three treatment rooms. Outside and facing Mont Blanc, the Scandinavian bath, the sauna and the outdoor heated swimming pool will allow you to relax in an exceptional setting.

#### SERVICES INCLUDED

Breakfast served in the restaurant

Internet access

Access to the outdoor heated swimming pool

Access to the spa
(leisure pool, hammam, Scandinavian bath, sauna facing Mont-Blanc and fitness area)
Free shuttle service
8am to 10.30pm in winter, 10am to 7.30pm in summer
Hotel taxes and services (excluding tourist tax)
Hotel concierge service
Room service