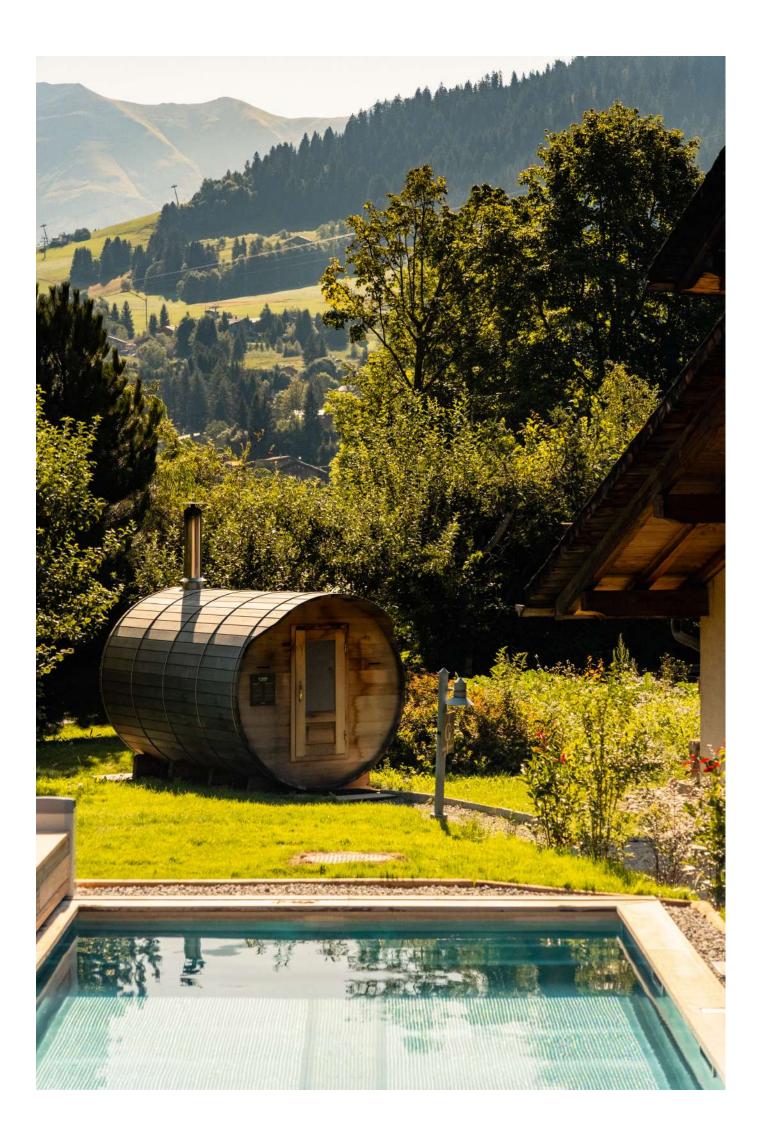

### LE SPA

de l'Alpaga

The *Spa de L'Alpaga* offers a fun indoor pool with bubbles and massage jets, a hammam and three treatment rooms. Outside and facing Mont Blanc, the Scandinavian bath, the sauna and the outdoor heated swimming pool will allow you to relax in an exceptional setting.

#### SERVICES INCLUDED

Breakfast served in the restaurant

Internet access

Access to the outdoor heated swimming pool

Access to the spa
(leisure pool, hammam, Scandinavian bath, sauna facing Mont-Blanc and fitness area)
Free shuttle service
8am to 10.30pm in winter, 10am to 7.30pm in summer
Hotel taxes and services (excluding tourist tax)
Hotel concierge service
Room service