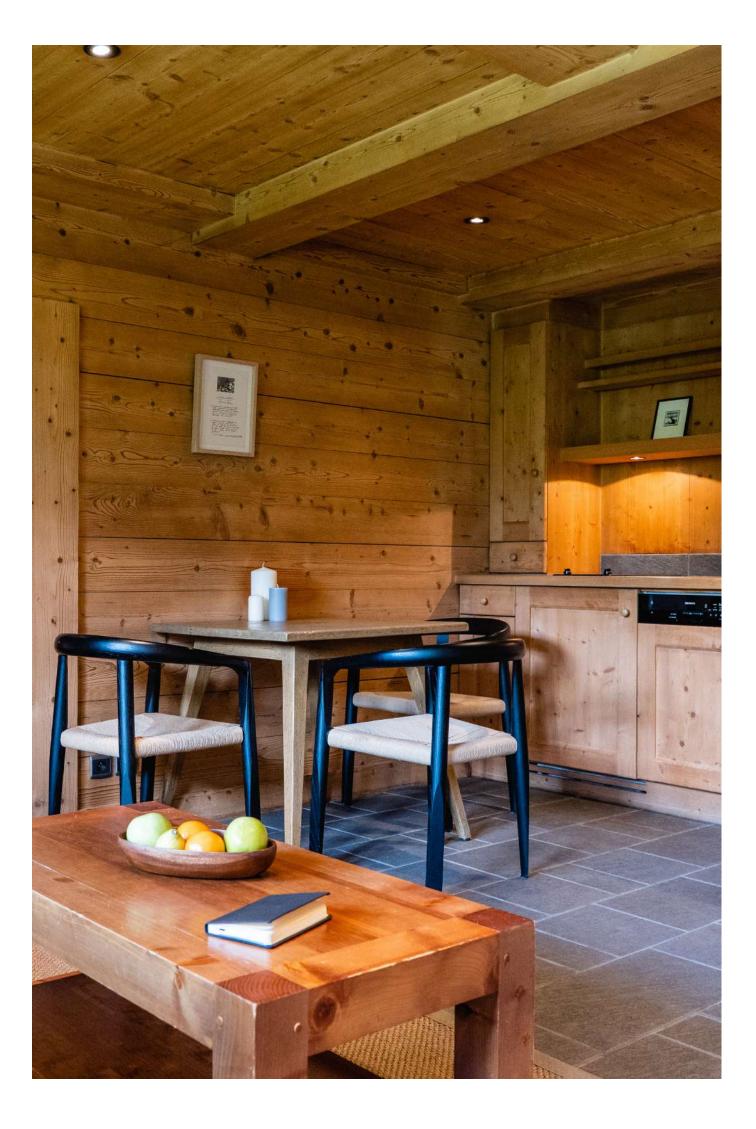

# THE GARDEN FLOOR

It comprises a private studio with 1 bedroom and a Savoyard bed, a bathroom or shower and toilet, a kitchen with dining area and a cosy lounge opening onto the private terrace, a laundry room, separate toilet and washbasin.

# THE MAIN FLOOR

Large living room with natural wood fireplace and large sofas. The large French windows open onto the corner balcony. Adjoining the lounge is the dining room, with its large oak table. The double bedroom has its own shower room. Next to the living room is a reading area and a small study/library with a single bed. Finally, there's the contemporary, fully-equipped kitchen, ideal for family get-togethers.