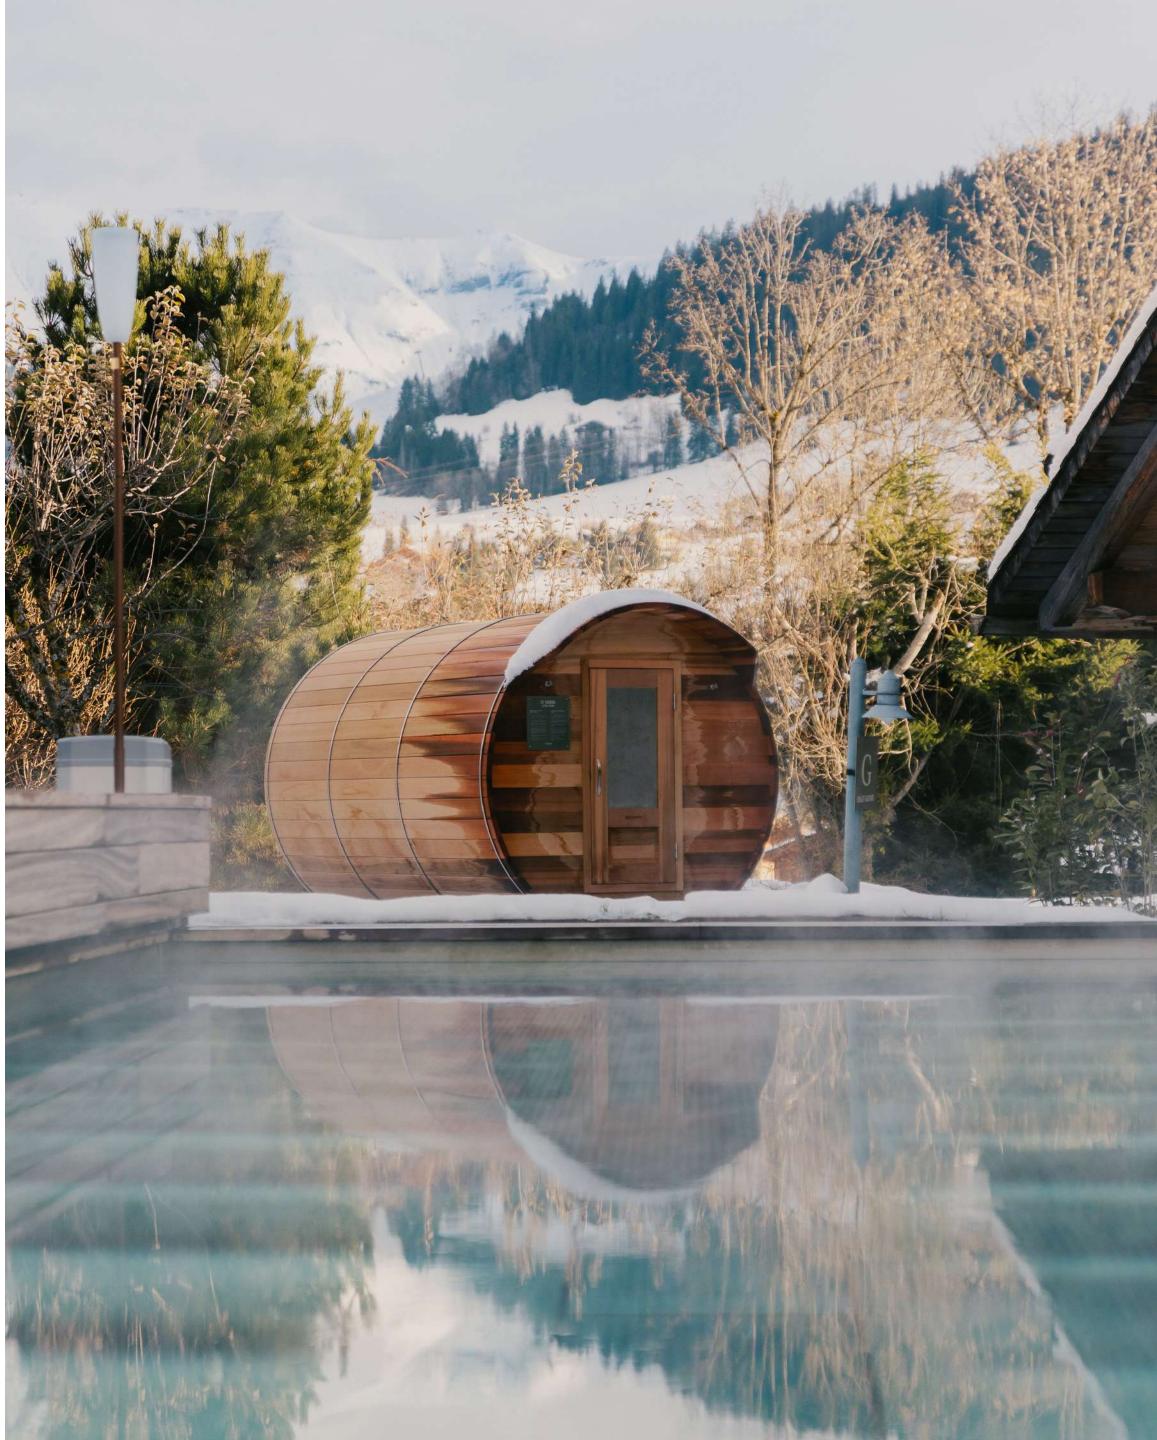

### LE SPA

de l'Alpaga

The *Spa de L'Alpaga* offers a fun indoor pool with bubbles and massage jets, a hammam and three treatment rooms. Outside and facing Mont Blanc, the Scandinavian bath, the sauna and the outdoor heated swimming pool will allow you to relax in an exceptional setting.

#### SERVICES INCLUDED

Breakfast served in the restaurant

Internet access

Access to the outdoor heated swimming pool

Access to the spa
(leisure pool, hammam, Scandinavian bath, sauna facing Mont-Blanc and fitness area)
Free shuttle service
8am to 10.30pm in winter, 10am to 7.30pm in summer
Hotel taxes and services (excluding tourist tax)
Hotel concierge service
Room service