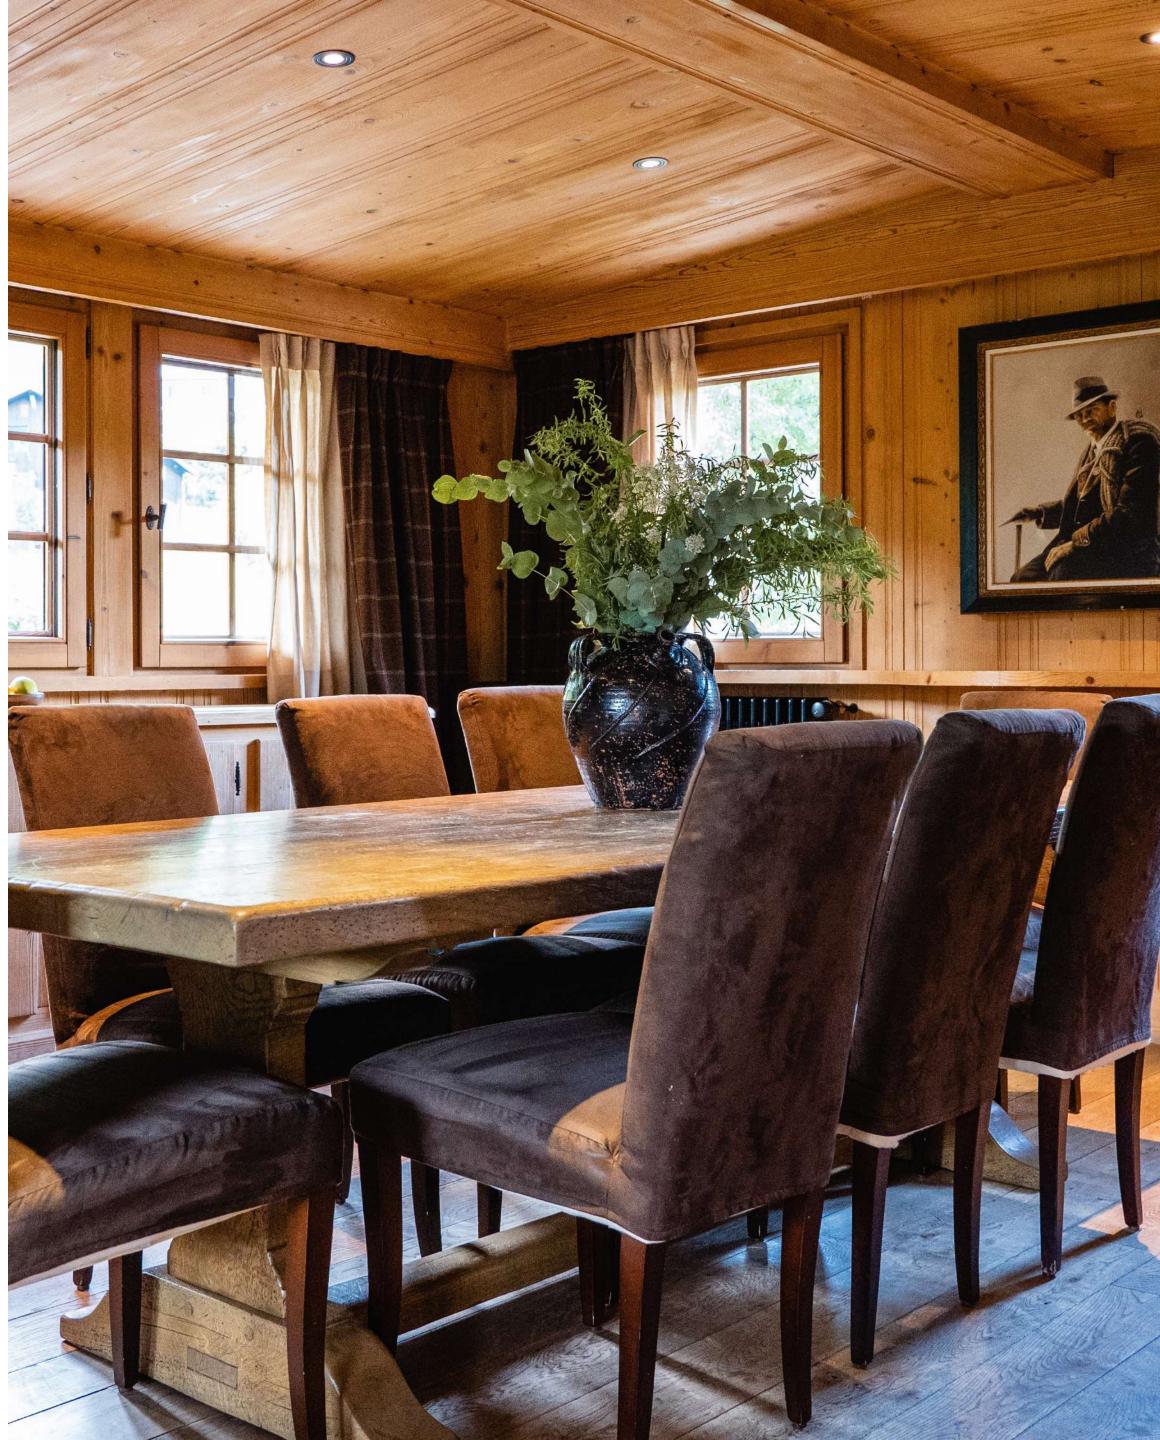

# THE MAIN FLOOR

Large living room with natural wood fireplace and large sofas. The large French windows open onto the corner balcony. Adjoining the lounge is the dining room, with its large oak table. The double bedroom has its own shower room. Next to the living room is a reading area and a small study/library with a single bed. Finally, there's the contemporary, fully-equipped kitchen, ideal for family get-togethers.