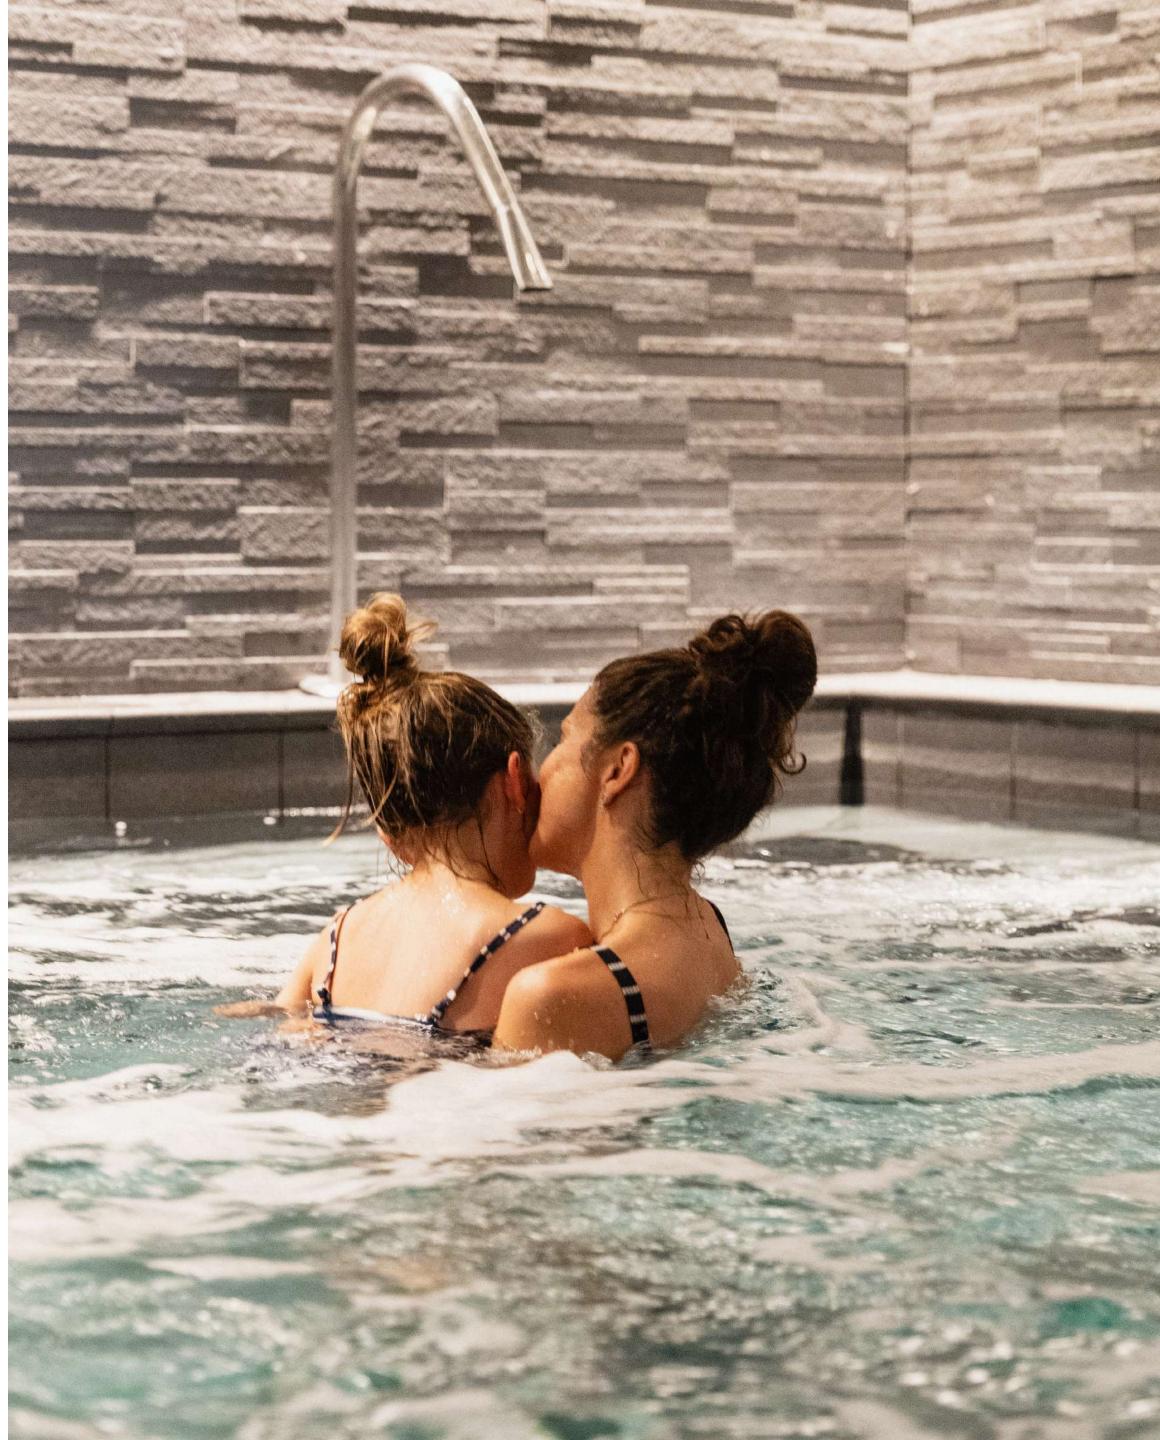

### LE SPA

de l'Alpaga

The *Spa de L'Alpaga* offers a fun indoor pool with bubbles and massage jets, a hammam and three treatment rooms. Outside and facing Mont Blanc, the Scandinavian bath, the sauna and the outdoor heated swimming pool will allow you to relax in an exceptional setting.

#### SERVICES INCLUDED

Breakfast served in the restaurant

Internet access

Access to the outdoor heated swimming pool

Access to the spa
(leisure pool, hammam, Scandinavian bath, sauna facing Mont-Blanc and fitness area)
Free shuttle service
8am to 10.30pm in winter, 10am to 7.30pm in summer
Hotel taxes and services (excluding tourist tax)
Hotel concierge service
Room service