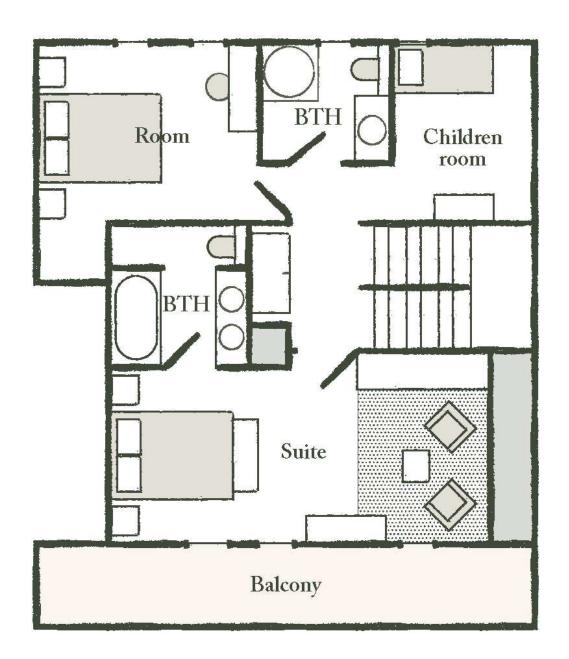

# THE TOP FLOOR

2 bedrooms with character and 2 bathrooms occupy this charming floor, under the wooden roof structure: the master bedroom with its en suite bathroom and private balcony is absolutely romantic. Finally, for young adventurers, there is a children's area under the roof structure with a single bed.