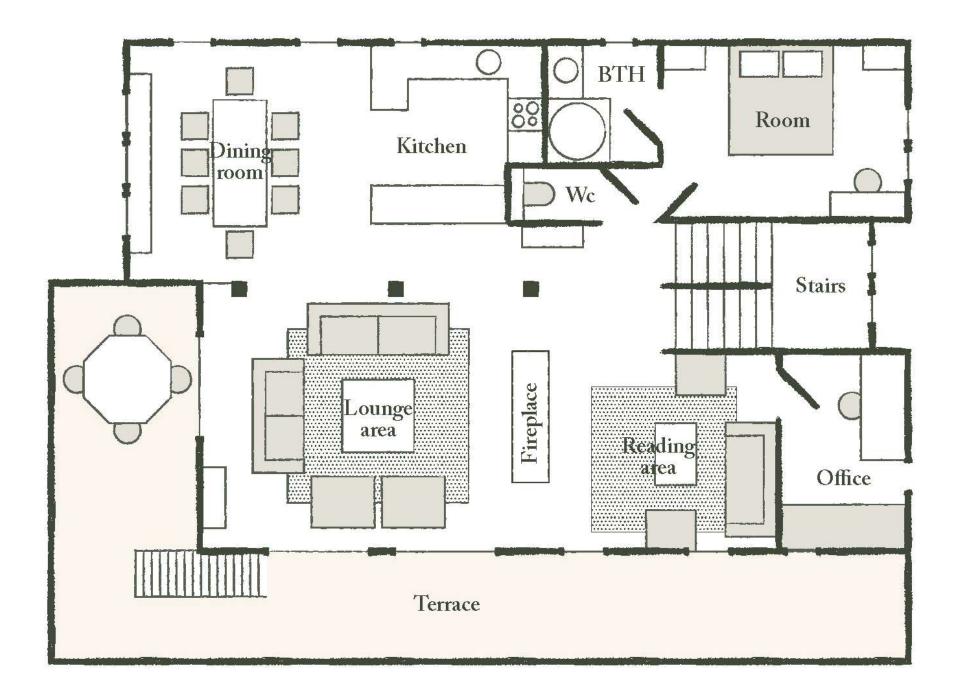

# THE MAIN FLOOR

Large living room with natural wood fireplace and large sofas. The large French windows open onto the corner balcony. Adjoining the lounge is the dining room, with its large oak table. The double bedroom has its own shower room. Next to the living room is a reading area and a small study/library with a single bed. Finally, there's the contemporary, fully-equipped kitchen, ideal for family get-togethers.