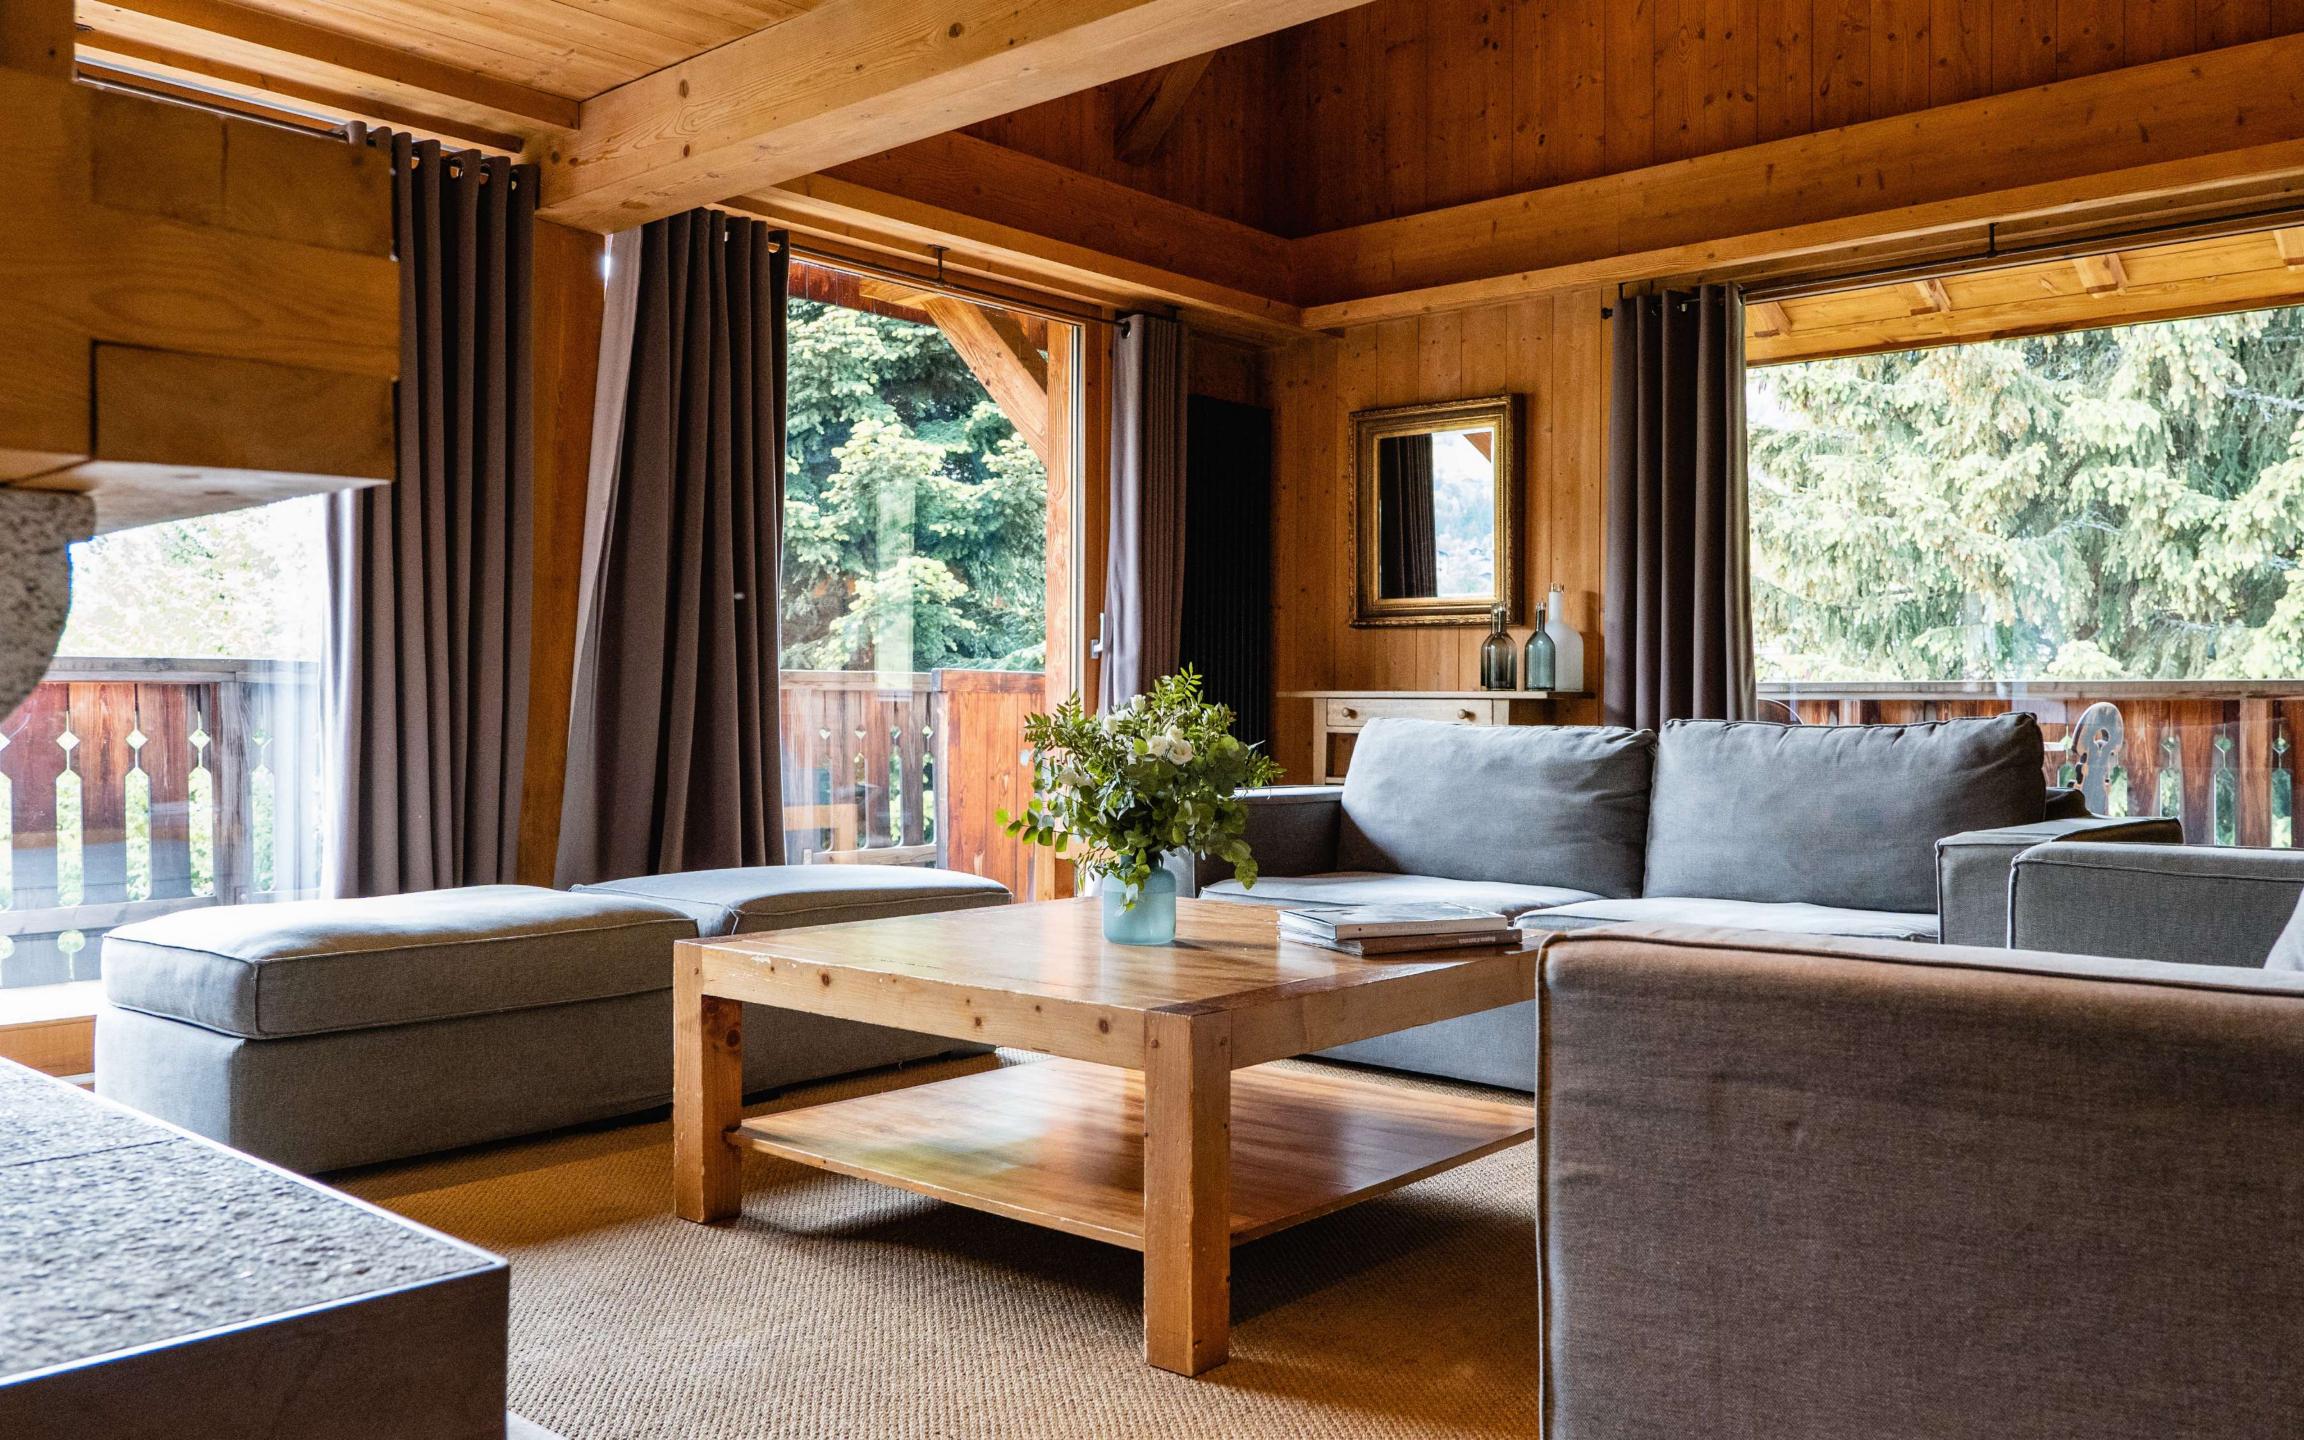

# THE MAIN FLOOR

Large living room with natural wood fireplace and large sofas. The large French windows open onto the corner balcony. Adjoining the lounge is the dining room, with its large oak table. The double bedroom has its own shower room. Next to the living room is a reading area and a small study/library with a single bed. Finally, there's the contemporary, fully-equipped kitchen, ideal for family get-togethers.