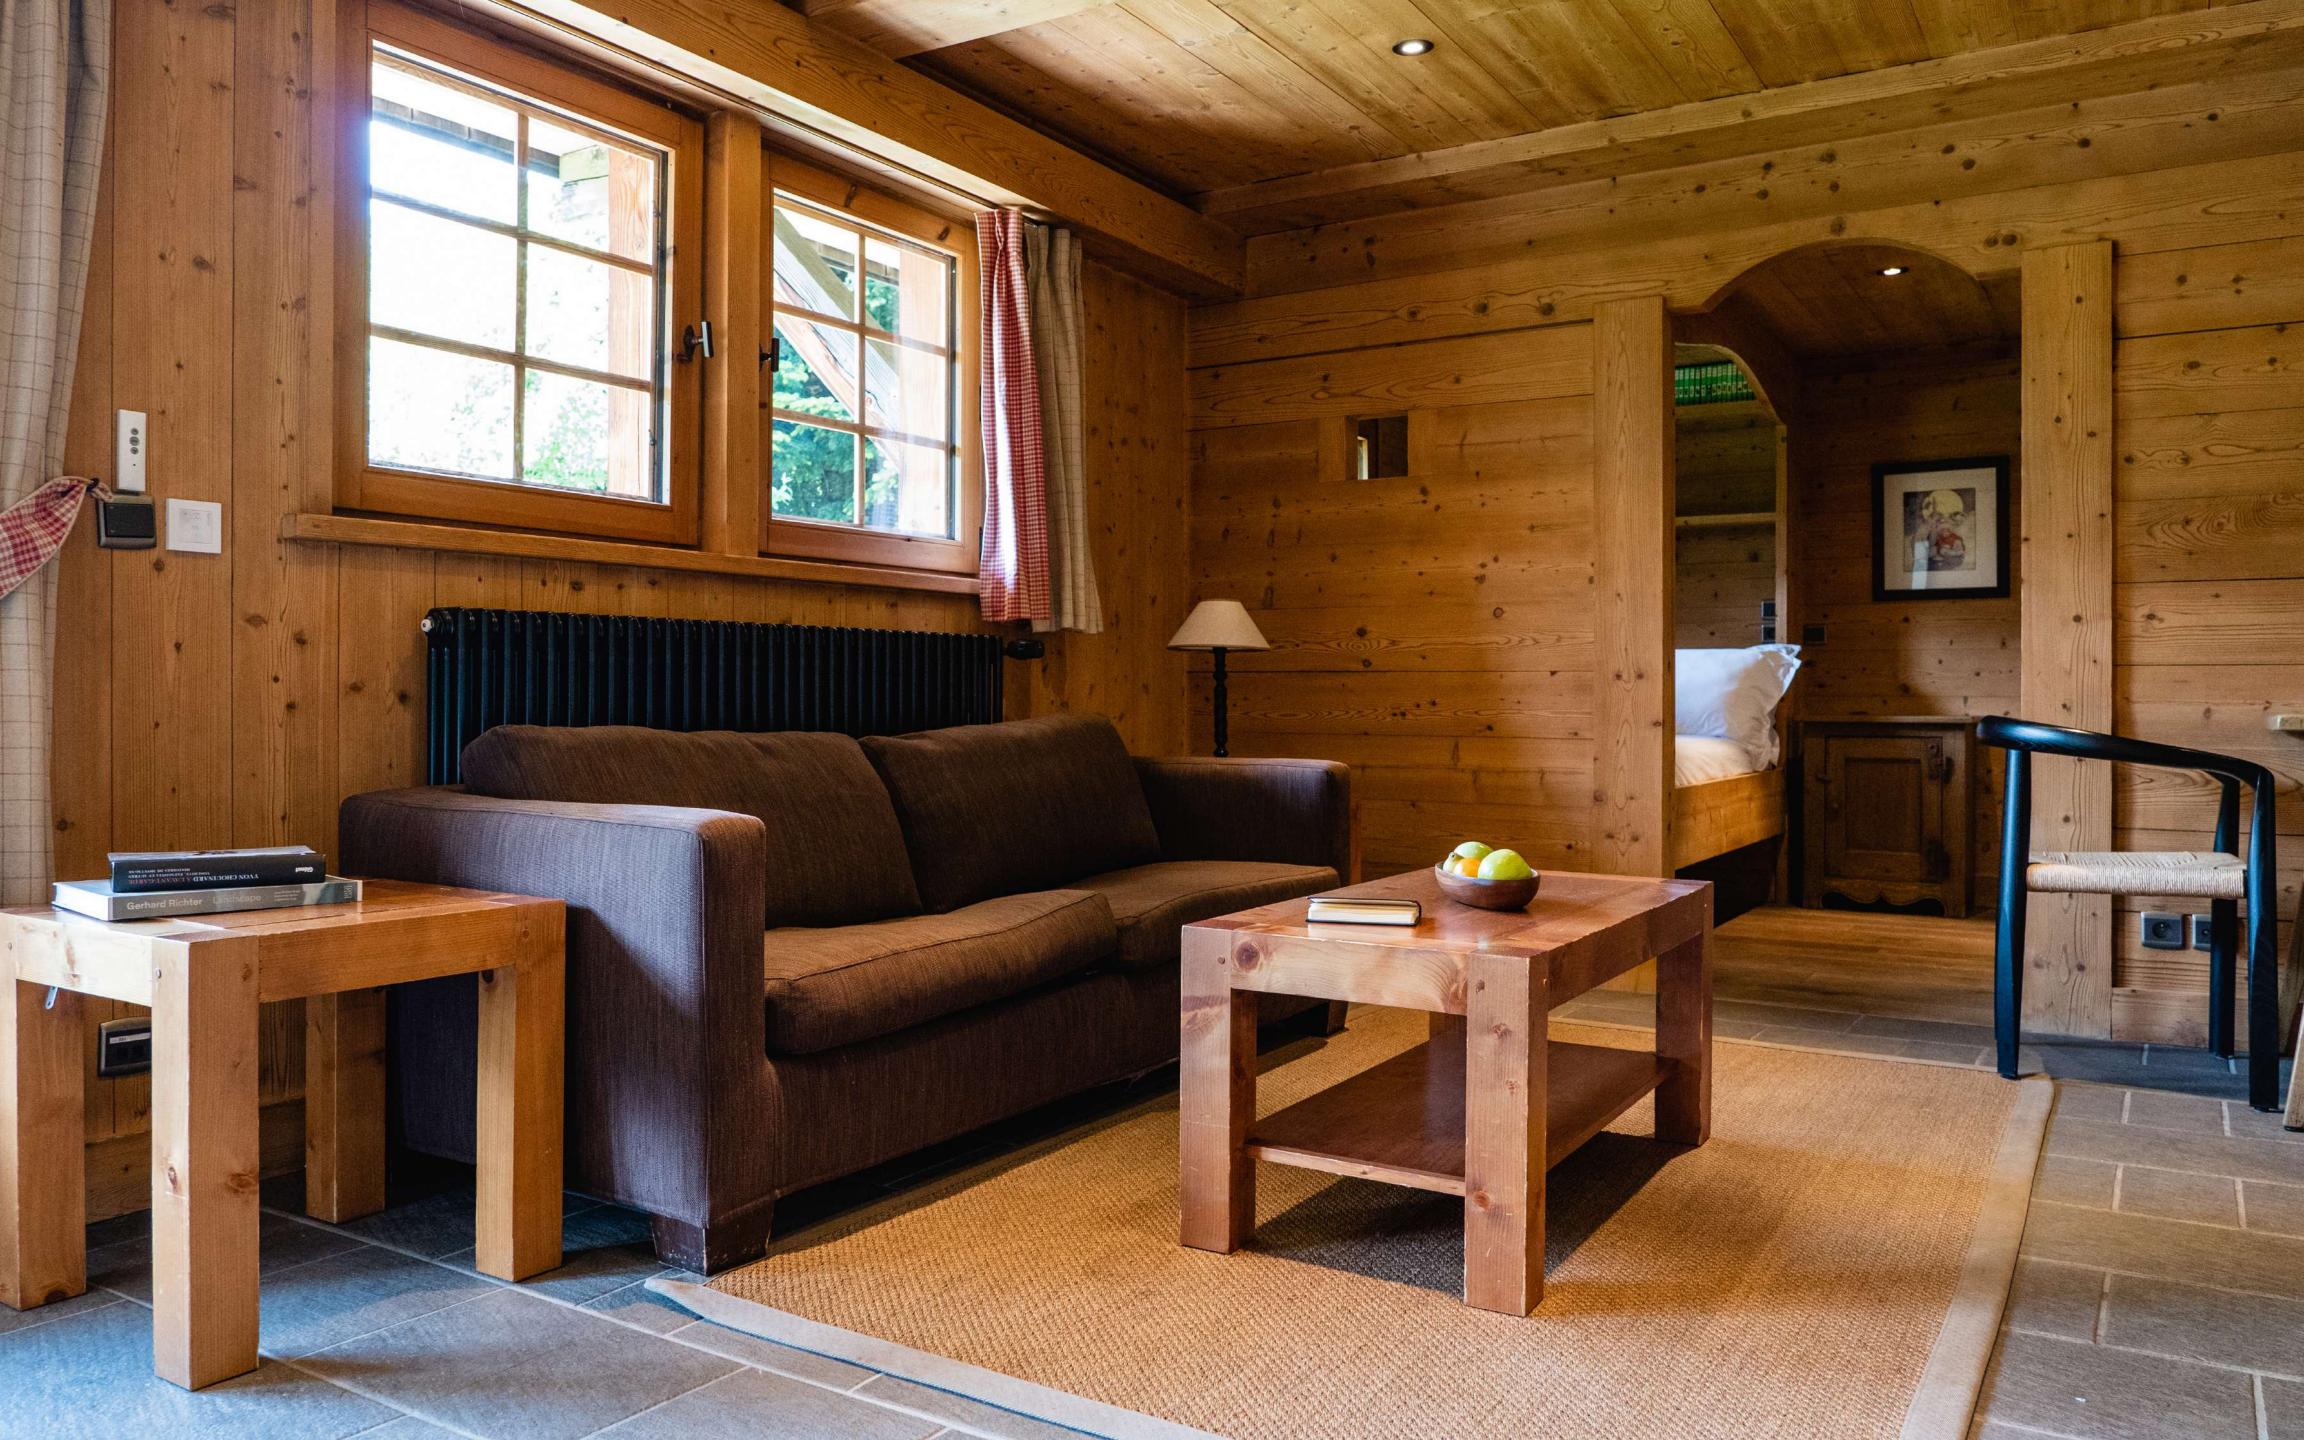

# THE MAIN FLOOR

Large living room with natural wood fireplace and large sofas. The large French windows open onto the corner balcony. Adjoining the lounge is the dining room, with its large oak table. The double bedroom has its own shower room. Next to the living room is a reading area and a small study/library with a single bed. Finally, there's the contemporary, fully-equipped kitchen, ideal for family get-togethers.