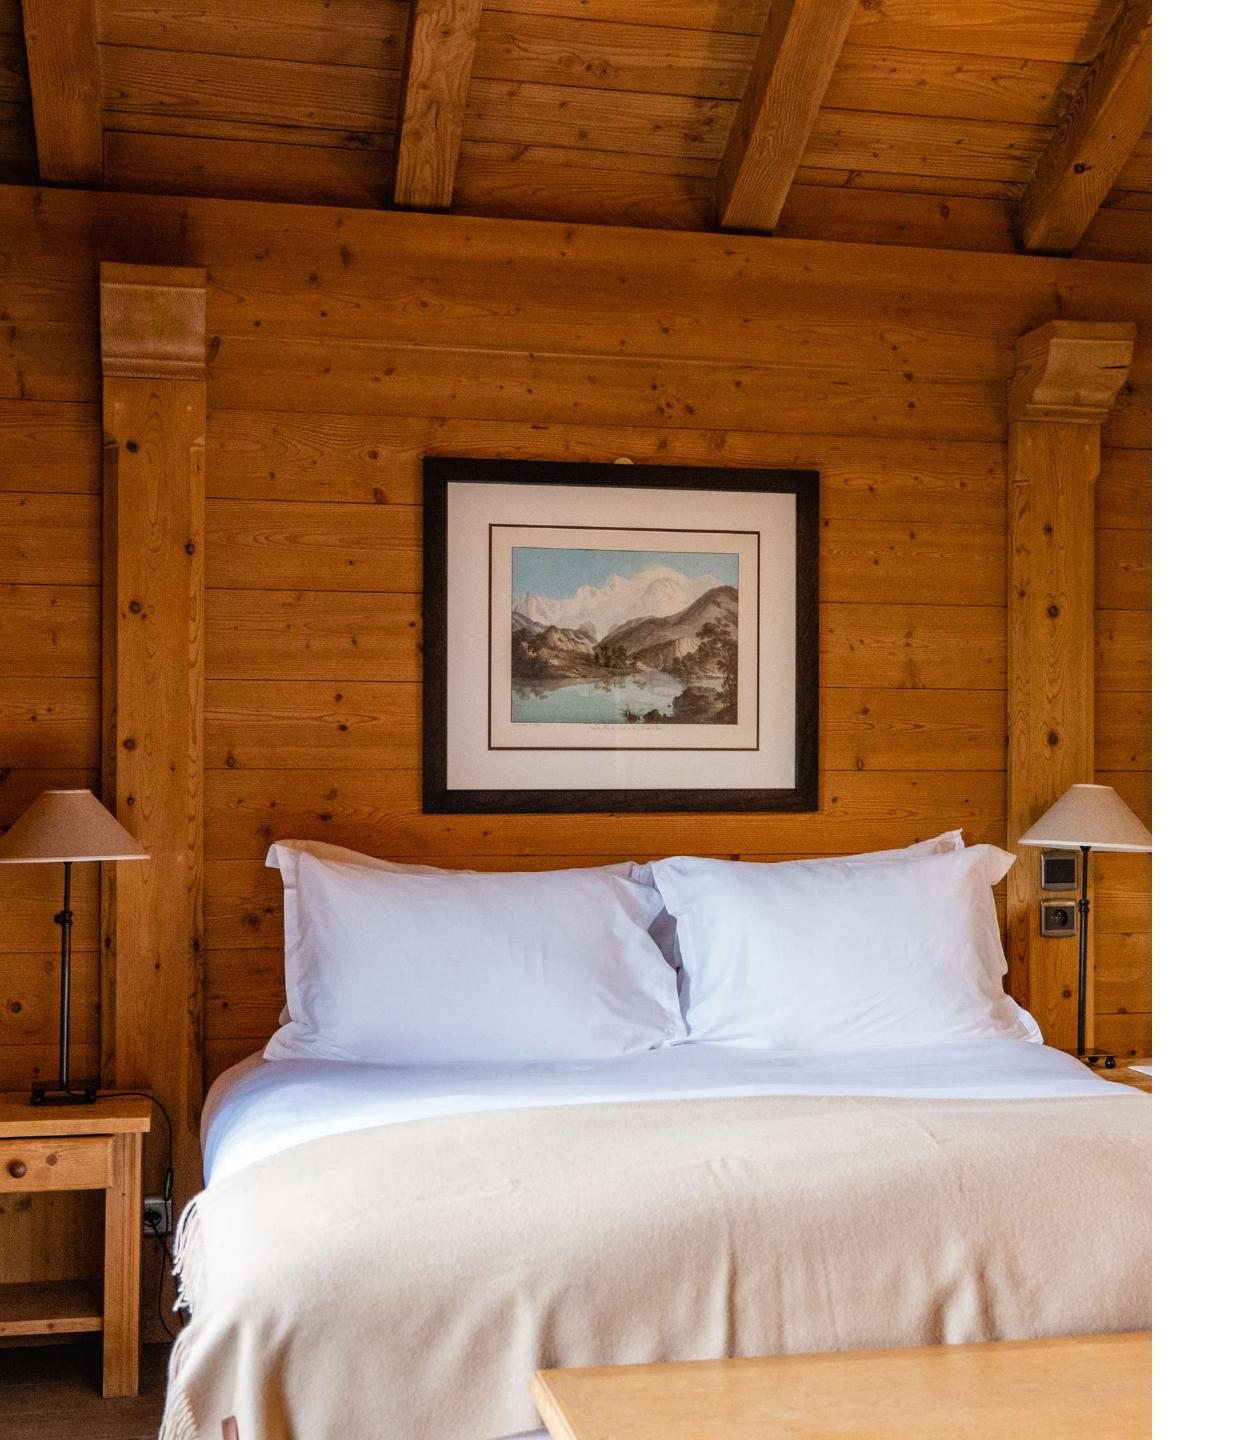

# THE MAIN FLOOR

Large living room with natural wood fireplace and large sofas. The large French windows open onto the corner balcony. Adjoining the lounge is the dining room, with its large oak table. The double bedroom has its own shower room. Next to the living room is a reading area and a small study/library with a single bed. Finally, there's the contemporary, fully-equipped kitchen, ideal for family get-togethers.

# THE TOP FLOOR

2 bedrooms with character and 2 bathrooms occupy this charming floor, under the wooden roof structure: the master bedroom with its en suite bathroom and private balcony is absolutely romantic. Finally, for young adventurers, there is a children's area under the roof structure with a single bed.