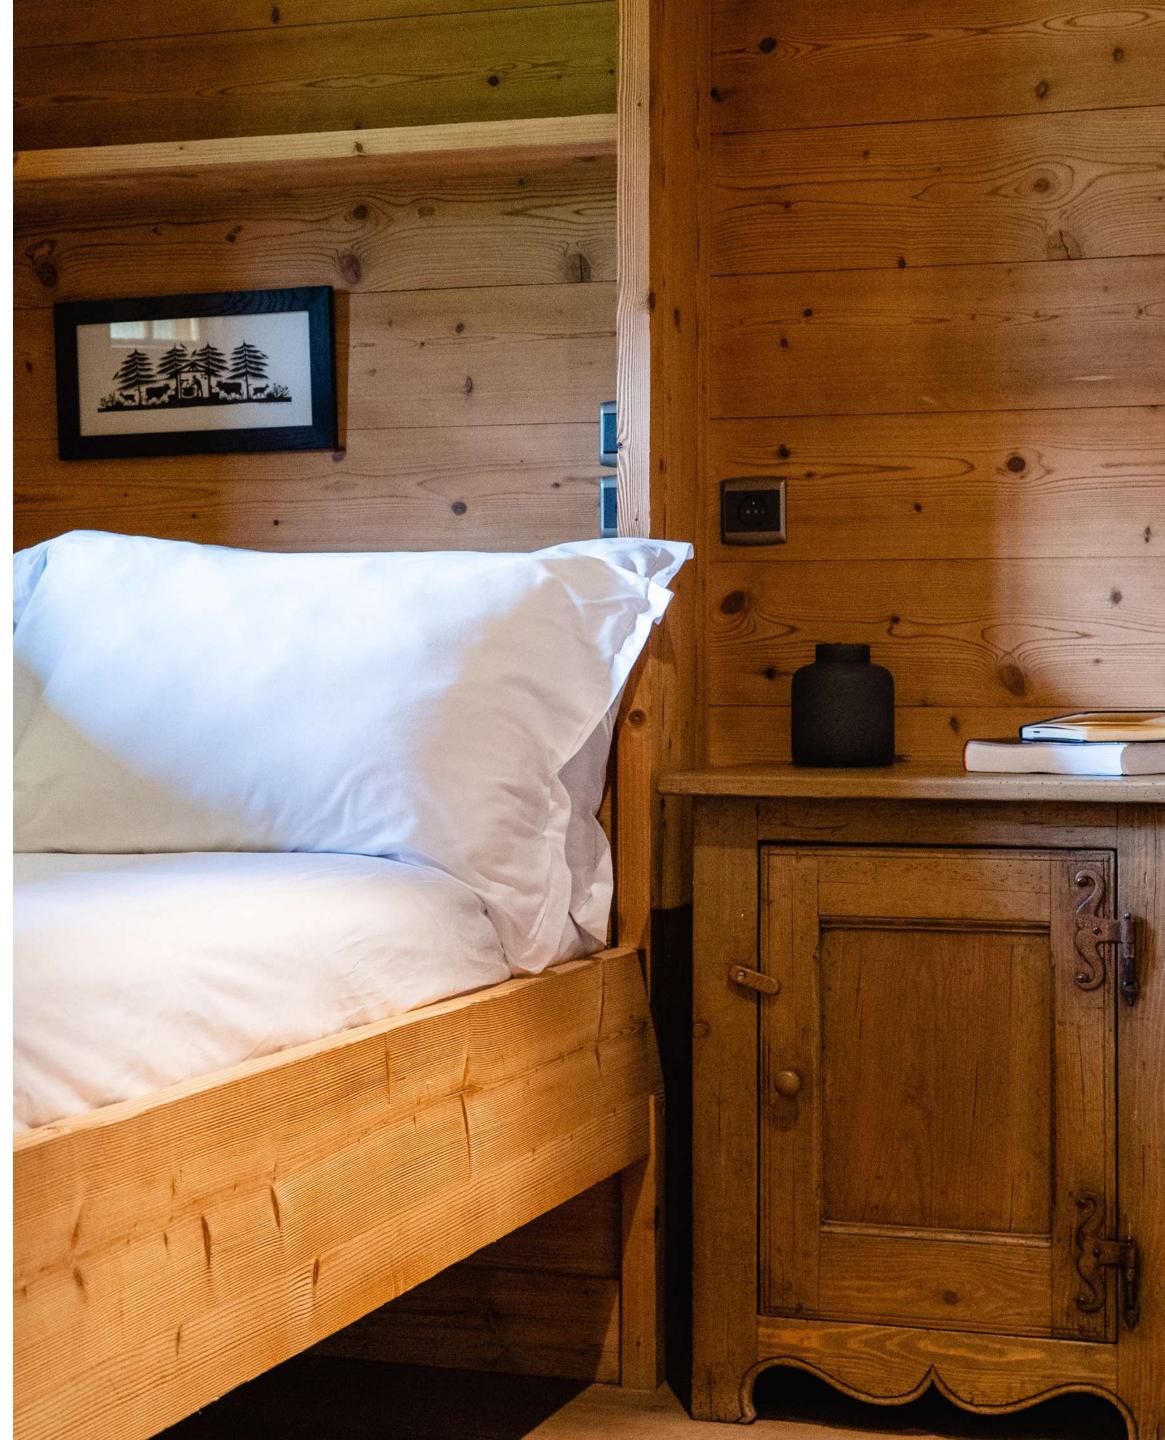

# THE GARDEN FLOOR

It comprises a private studio with 1 bedroom and a Savoyard bed, a bathroom or shower and toilet, a kitchen with dining area and a cosy lounge opening onto the private terrace, a laundry room, separate toilet and washbasin.

# THE TOP FLOOR

2 bedrooms with character and 2 bathrooms occupy this charming floor, under the wooden roof structure: the master bedroom with its en suite bathroom and private balcony is absolutely romantic. Finally, for young adventurers, there is a children's area under the roof structure with a single bed.