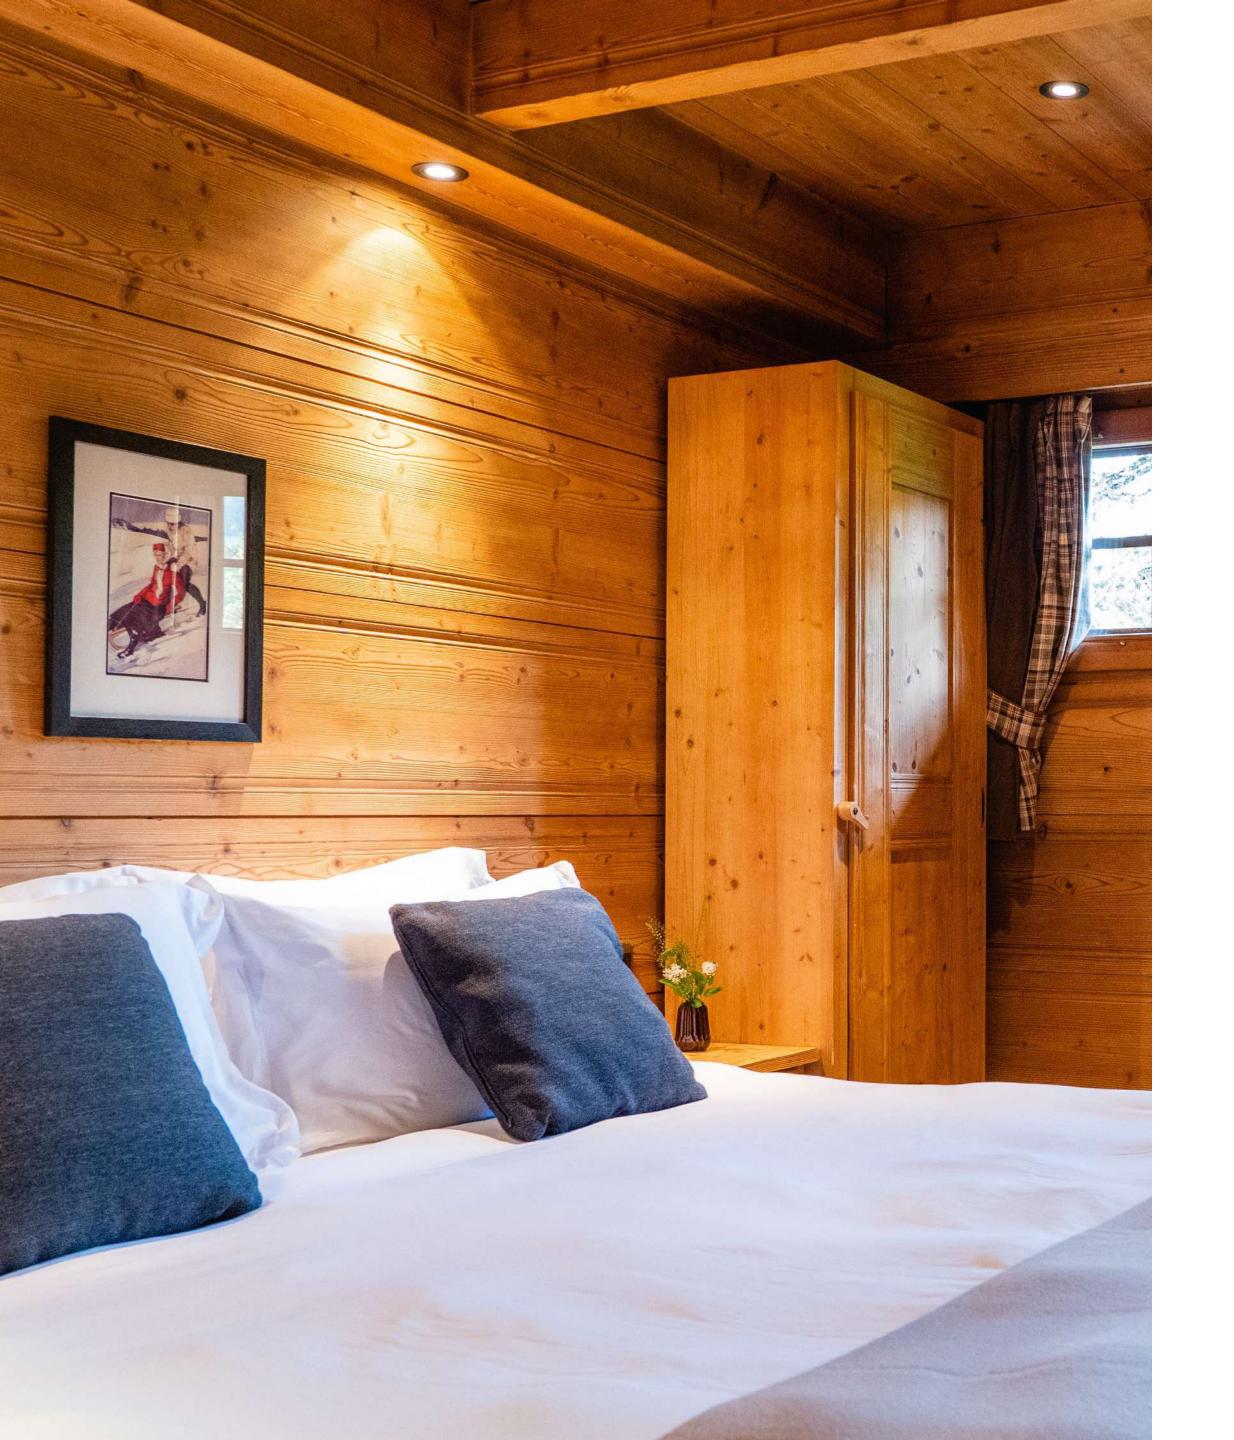

# THE TOP FLOOR

2 bedrooms with character and 2 bathrooms occupy this charming floor, under the wooden roof structure: the master bedroom with its en suite bathroom and private balcony is absolutely romantic. Finally, for young adventurers, there is a children's area under the roof structure with a single bed.