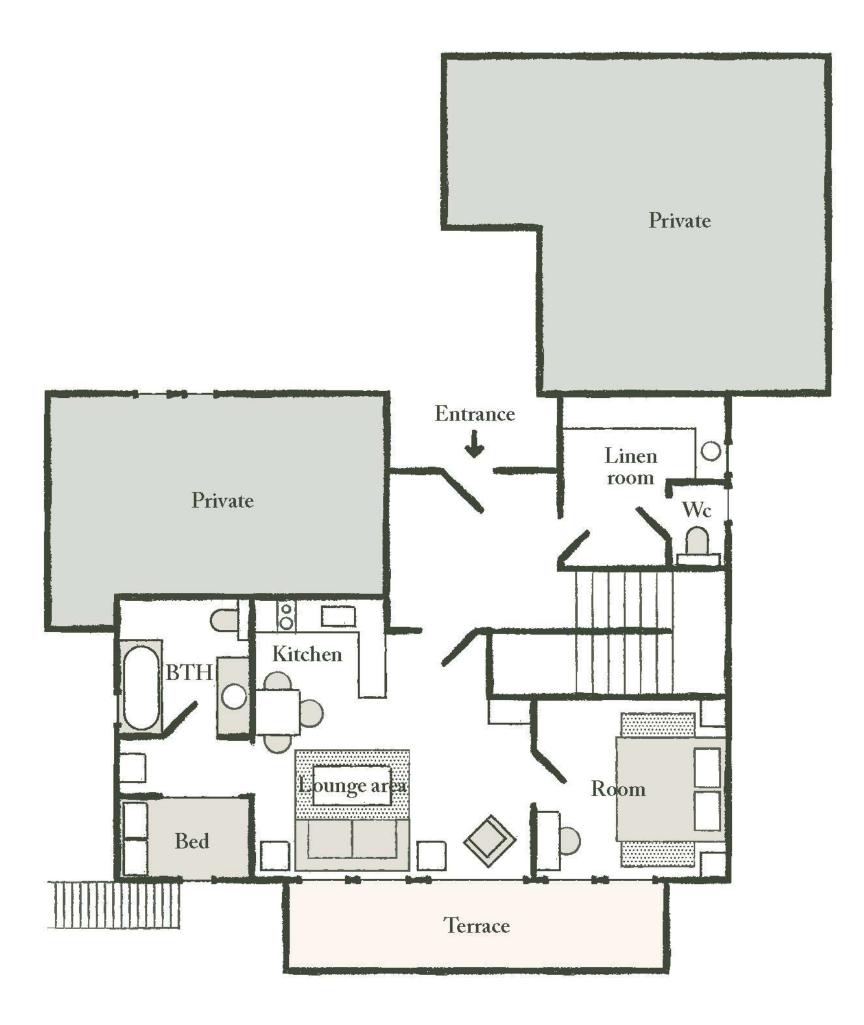

# THE GARDEN FLOOR

It comprises a private studio with 1 bedroom and a Savoyard bed, a bathroom or shower and toilet, a kitchen with dining area and a cosy lounge opening onto the private terrace, a laundry room, separate toilet and washbasin.