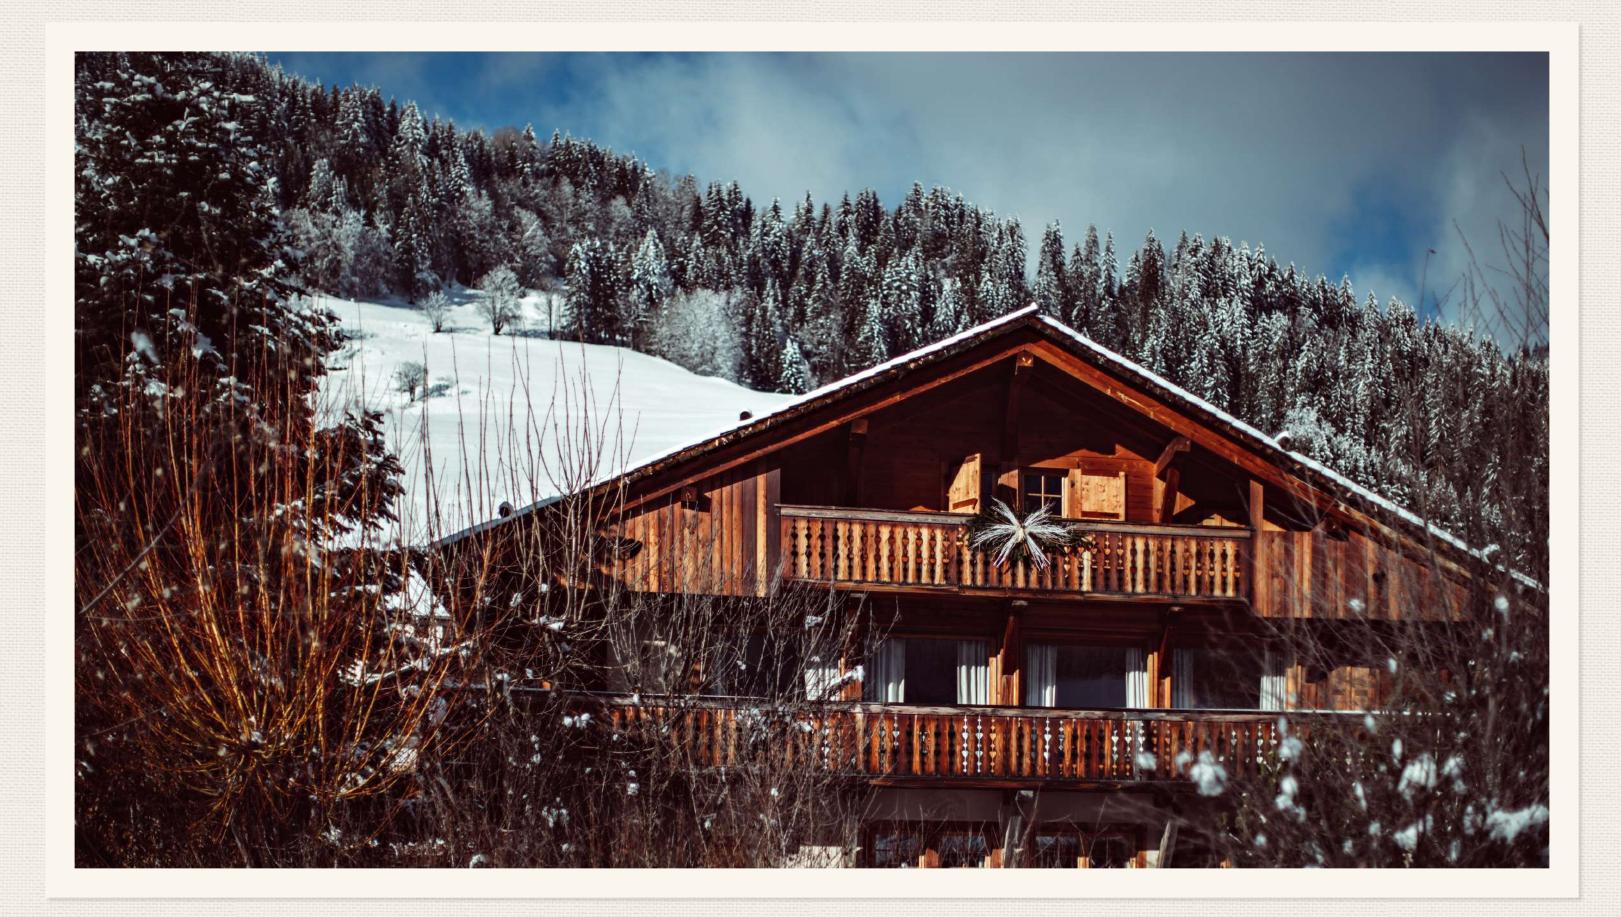

Chalet Clovis

Away from Megève, perched at an altitude of 1100 metres and facing Mont-Blanc, discover a unique haven of peace. A chalet nestling in the heart of nature, in a cosy little hamlet.

Combining an intimate atmosphere with hotel services, Chalet Clovis is the ideal place for an exceptional holiday.

With a surface area of 255m<sup>2</sup>, this chalet has been designed in the purest Megevanne tradition. tradition. The chalet is designed to accommodate up to 10 people over 3 floors, with its 4 bedrooms and 4 bathrooms. The large terraces and balconies are a natural invitation for guests to enjoy a moment of contemplation, facing the mountains.