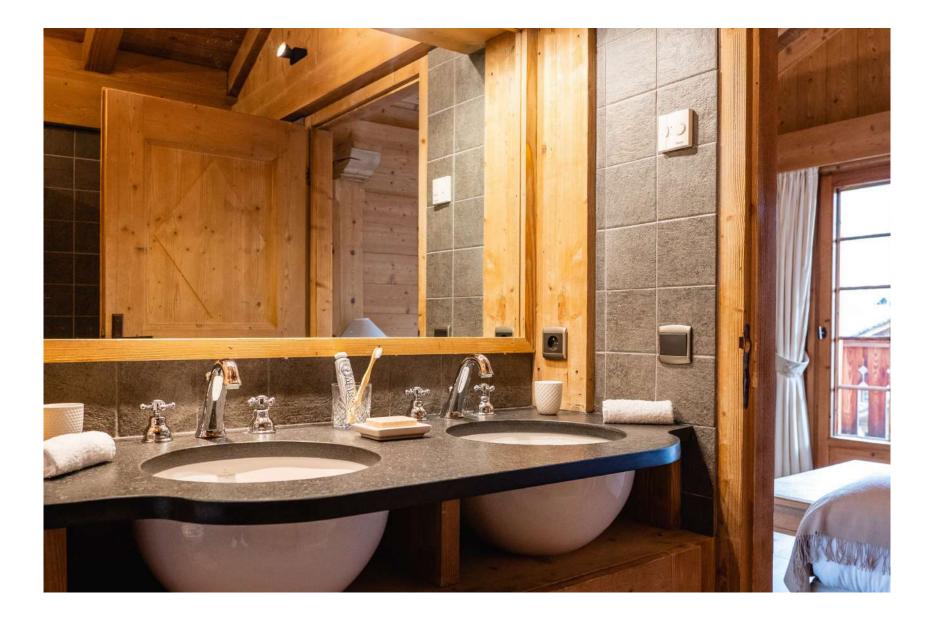

With a surface area of 255m<sup>2</sup>, this chalet has been designed in the purest Megevanne tradition. tradition. The chalet is designed to accommodate up to 10 people over 3 floors, with its 4 bedrooms and 4 bathrooms. The large terraces and balconies are a natural invitation for guests to enjoy a moment of contemplation, facing the mountains.