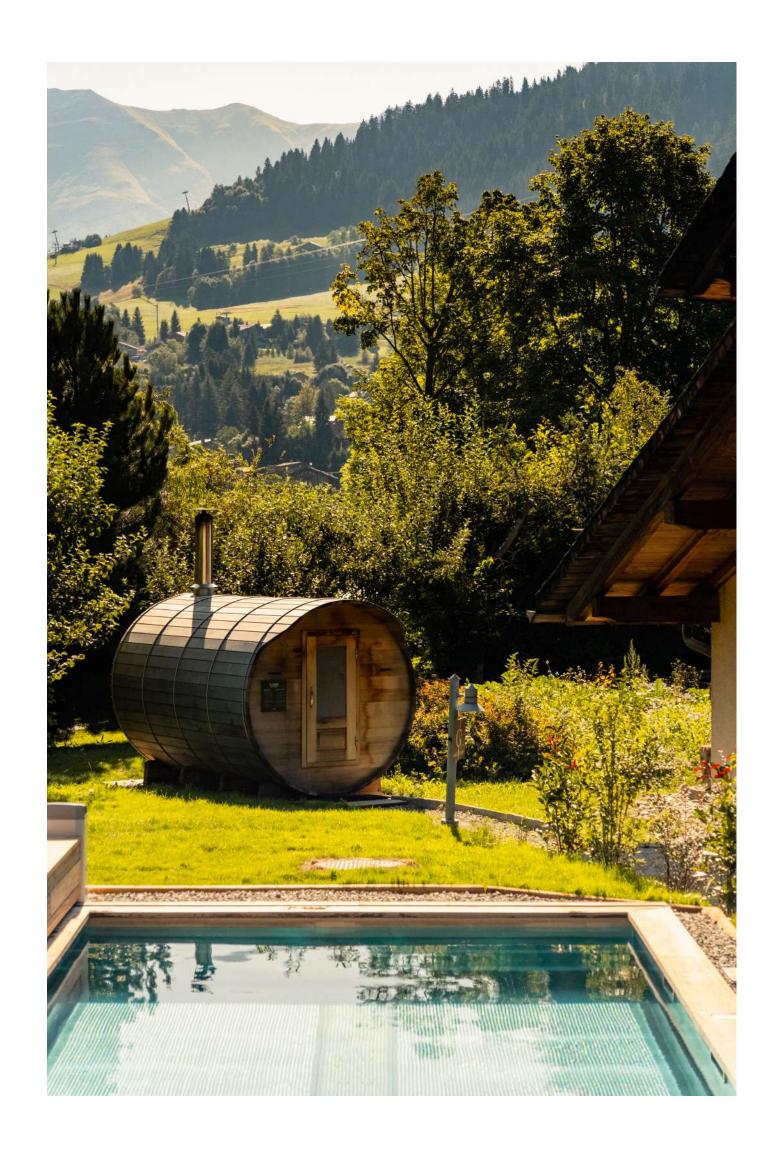

# LE SPA

de l'Alpaga

The *Spa de L'Alpaga* offers a fun indoor pool with bubbles and massage jets, a hammam and three treatment rooms.

Outside and facing Mont Blanc, the Scandinavian bath, the sauna and the outdoor heated swimming pool will allow you to relax in an exceptional setting.

## **SERVICES INCLUDED**

- Breakfast served in the restaurant
  - Internet access
- Access to the outdoor heated swimming pool
  - Access to the spa

(leisure pool, hammam, Scandinavian bath,

sauna facing Mont-Blanc and fitness area)