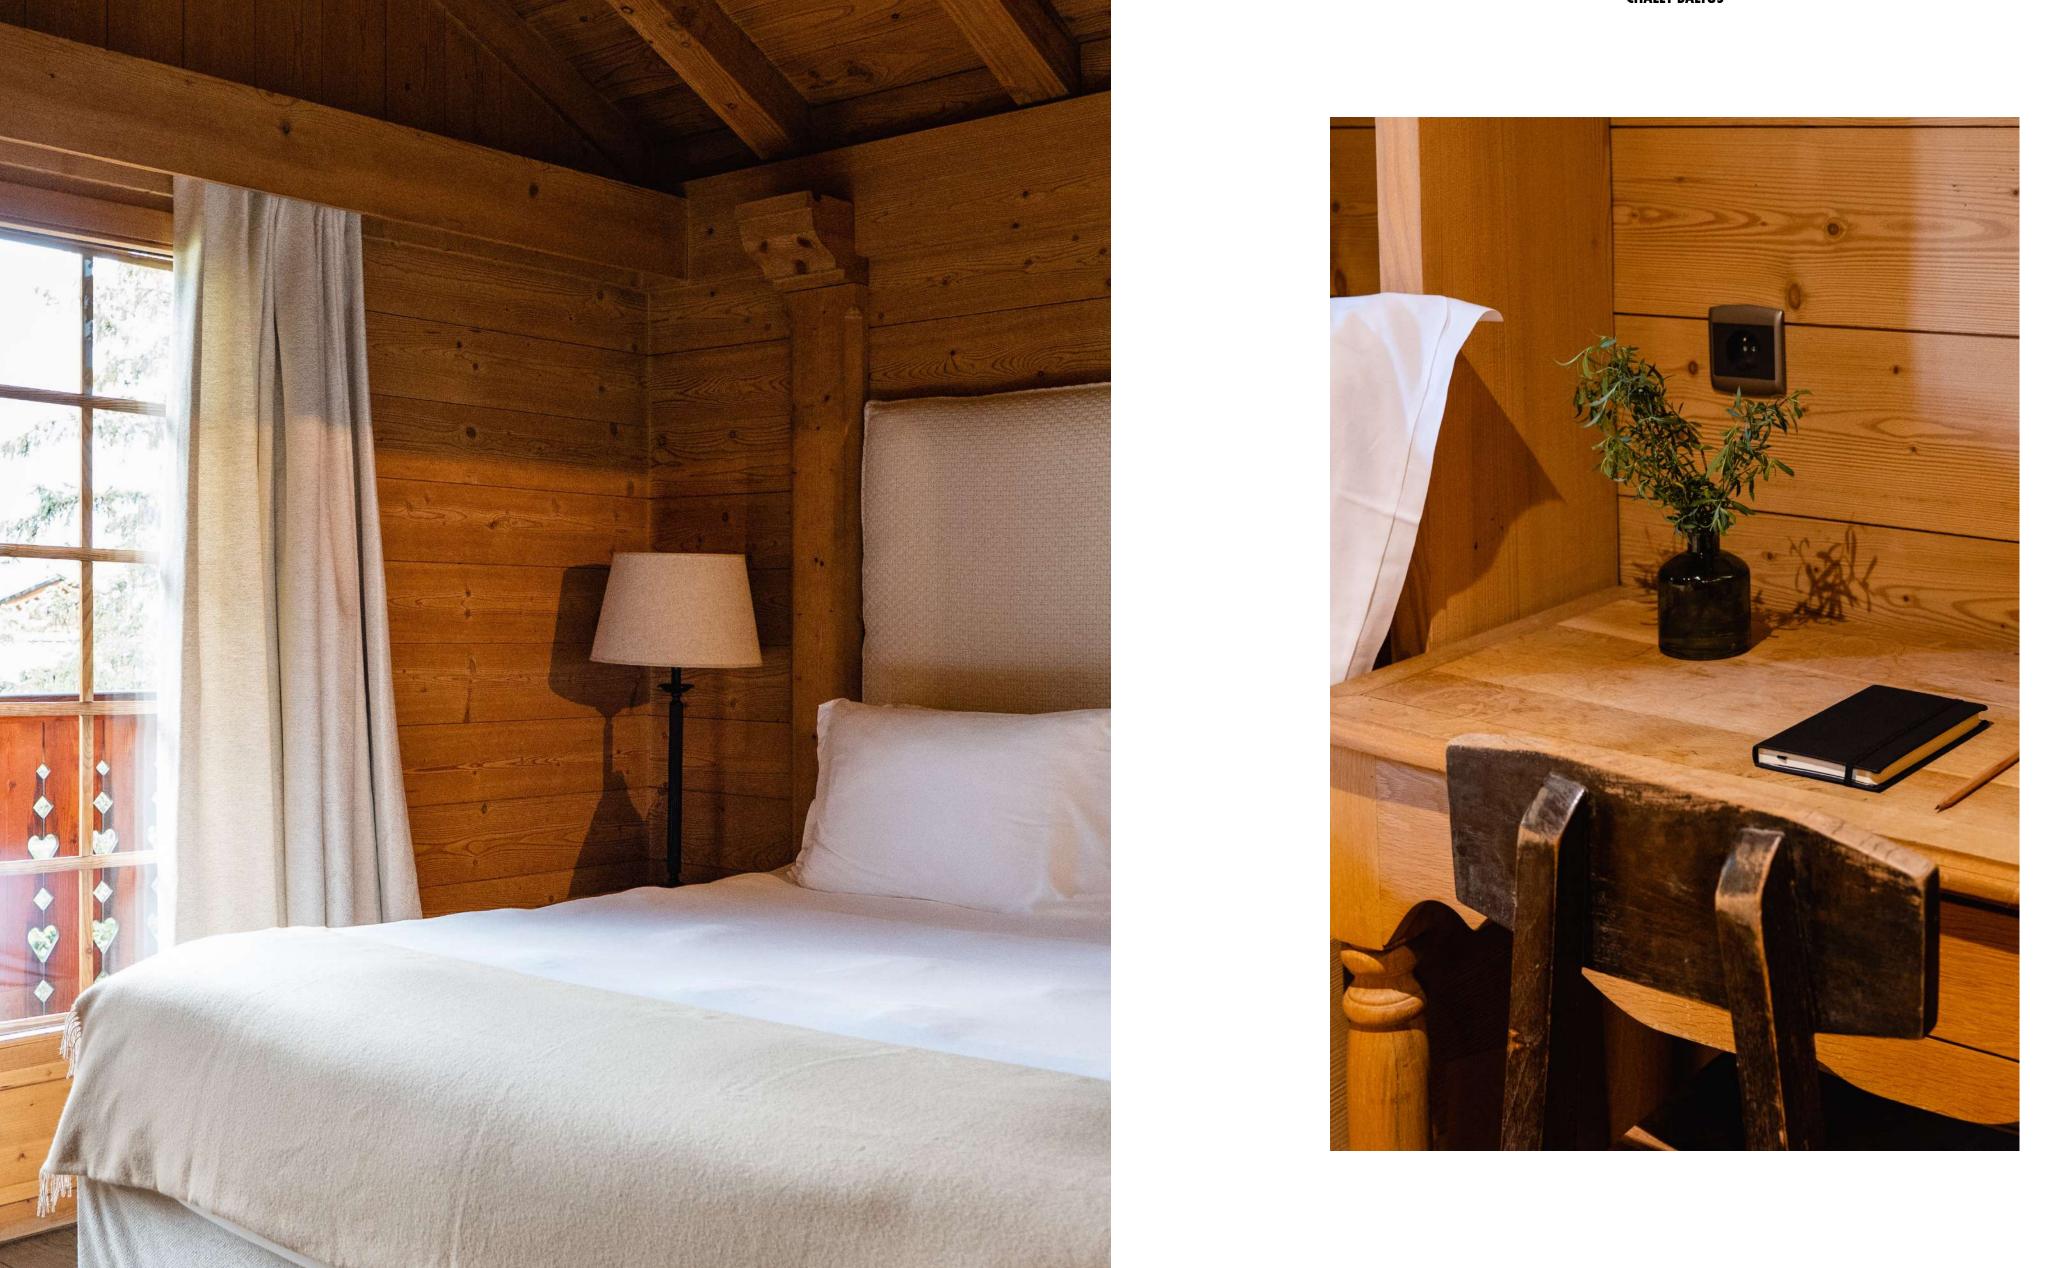

With a surface area of 255m², this chalet has been designed in the purest Megevan tradition. It is designed to accommodate from 10 to 12 people on 3 floors, with its 5 bedrooms and 5 bathrooms. The large terraces and balconies are a natural invitation for guests to enjoy a moment of contemplation, facing the mountains.