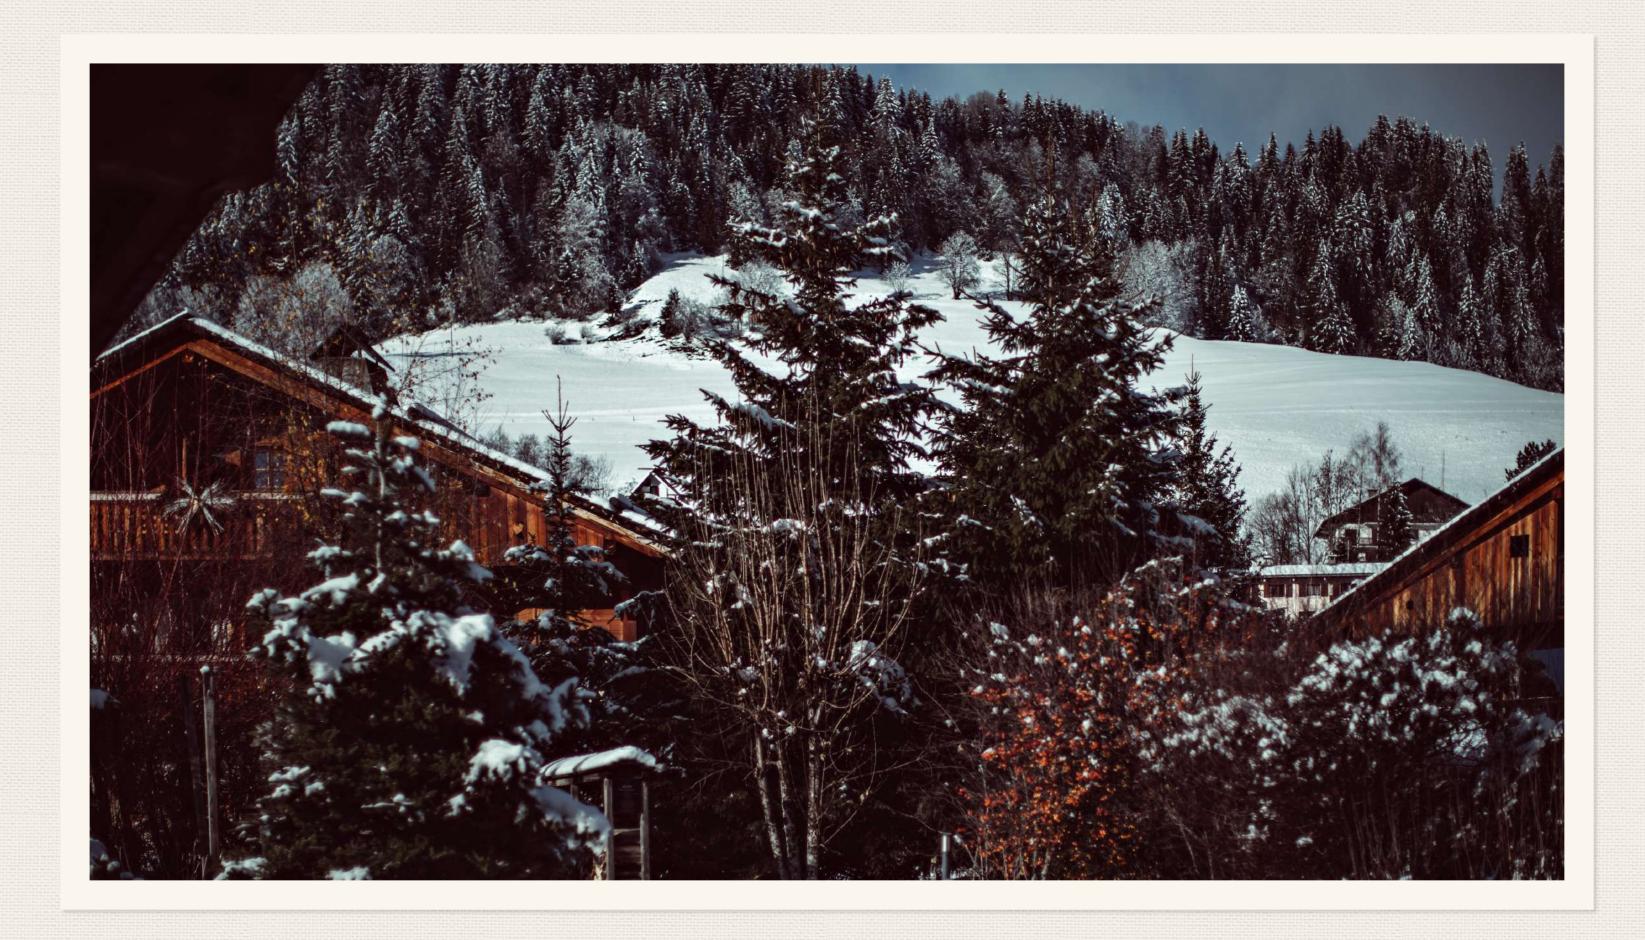

# Chalet Baltus

Away from Megève, perched at an altitude of 1100 metres and facing Mont-Blanc, discover a unique haven of peace. A chalet nestling in the heart of nature, in a cosy little hamlet.

Combining an intimate atmosphere with hotel services, Chalet Baltus is the ideal place for an exceptional holiday.

With a surface area of 255m², this chalet has been designed in the purest Megevan tradition. It is designed to accommodate from 10 to 12 people on 3 floors, with its 5 bedrooms and 5 bathrooms. The large terraces and balconies are a natural invitation for guests to enjoy a moment of contemplation, facing the mountains.