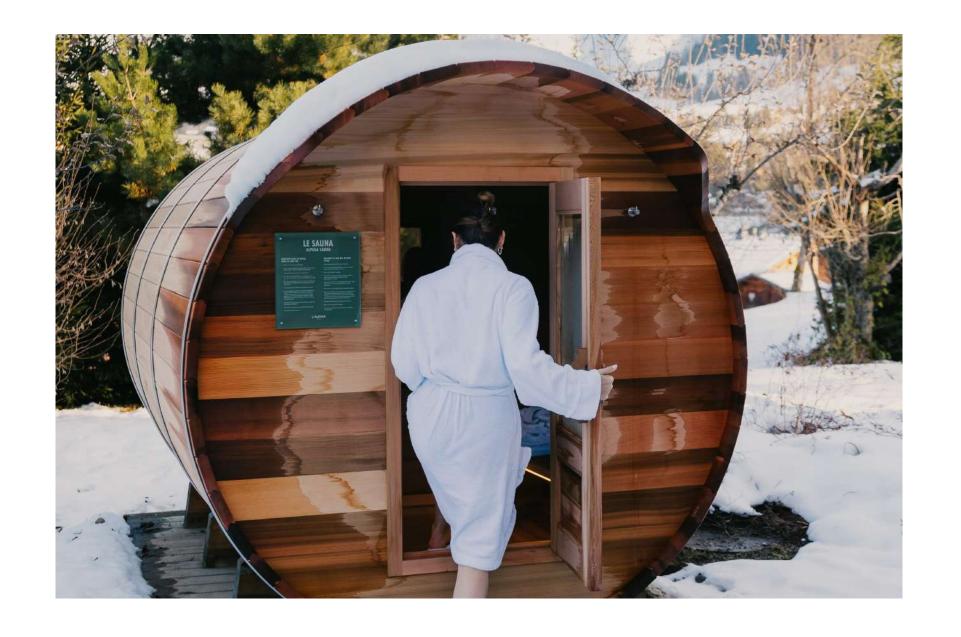

# LE SPA

de l'Alpaga

The *Spa de L'Alpaga* offers a fun indoor pool with bubbles and massage jets, a hammam and three treatment rooms.

Outside and facing Mont Blanc, the Scandinavian bath, the sauna and the outdoor heated swimming pool will allow you to relax in an exceptional setting.

## **SERVICES INCLUDED**

- Breakfast served in the restaurant
  - Internet access
- Access to the outdoor heated swimming pool
  - Access to the spa

(leisure pool, hammam, Scandinavian bath,

sauna facing Mont-Blanc and fitness area)