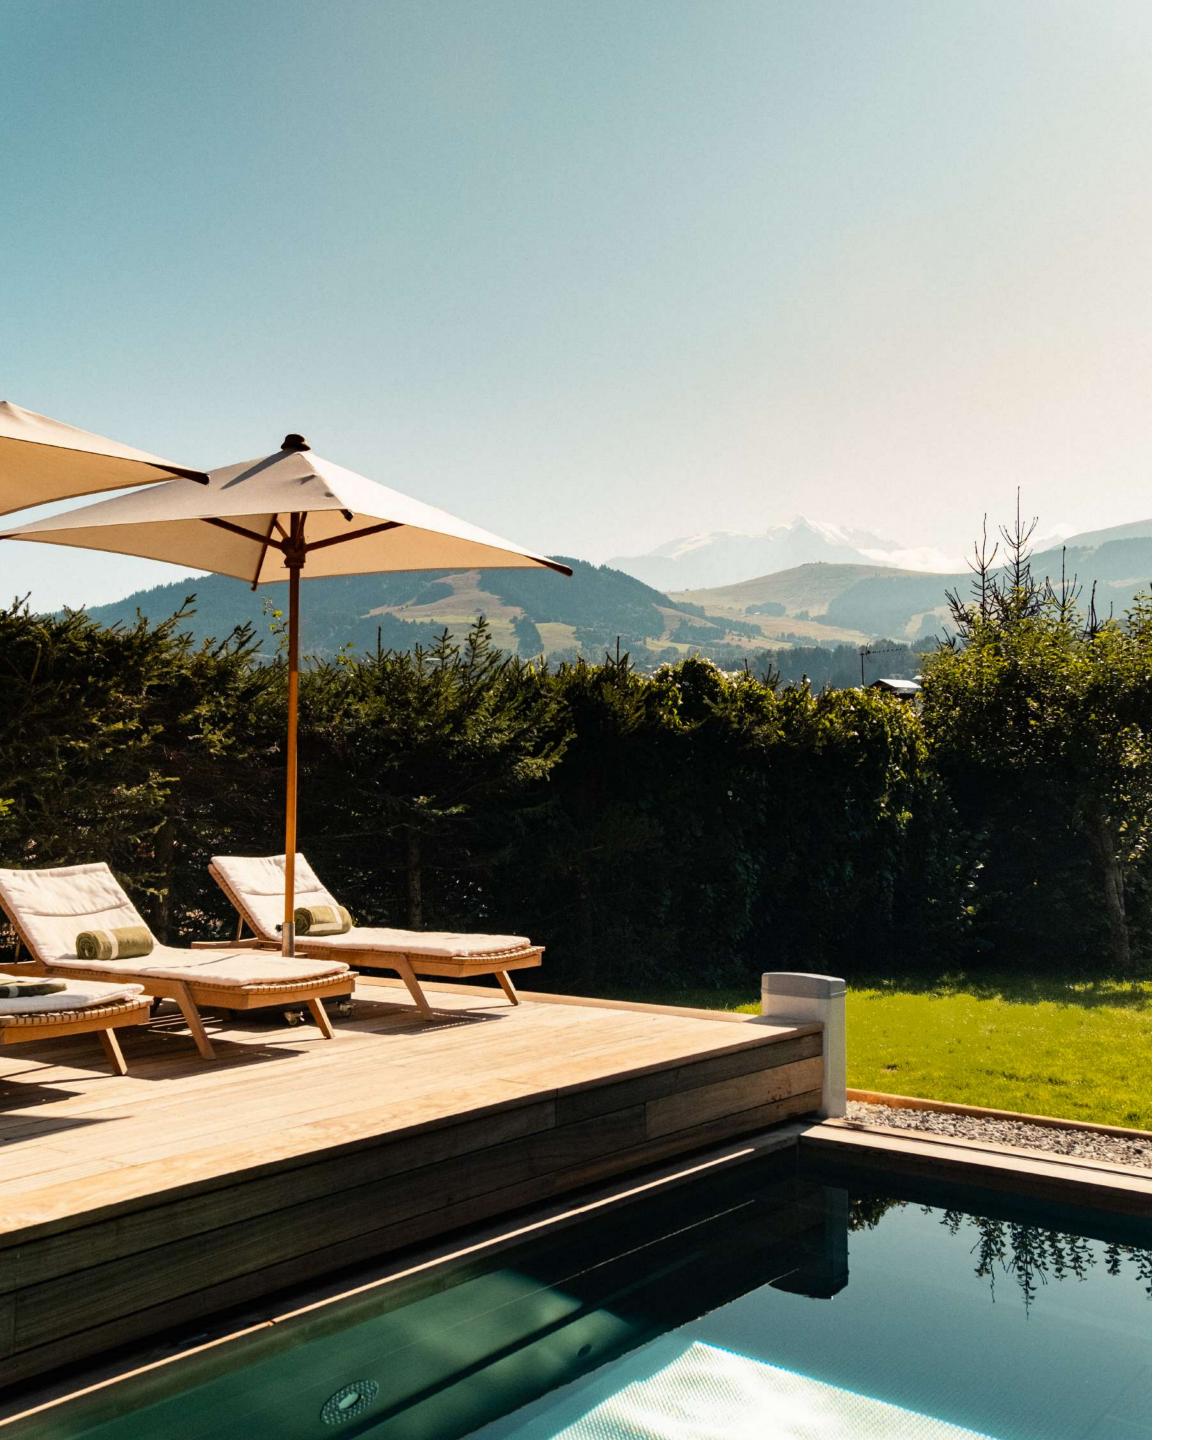

# LE SPA

de l'Alpaga

The *Spa de L'Alpaga* offers a fun indoor pool with bubbles and massage jets, a hammam and three treatment rooms.

Outside and facing Mont Blanc, the Scandinavian bath, the sauna and the outdoor heated swimming pool will allow you to relax in an exceptional setting.

## **SERVICES INCLUDED**

- Breakfast served in the restaurant
  - Internet access
- Access to the outdoor heated swimming pool
  - Access to the spa

(leisure pool, hammam, Scandinavian bath,

sauna facing Mont-Blanc and fitness area)