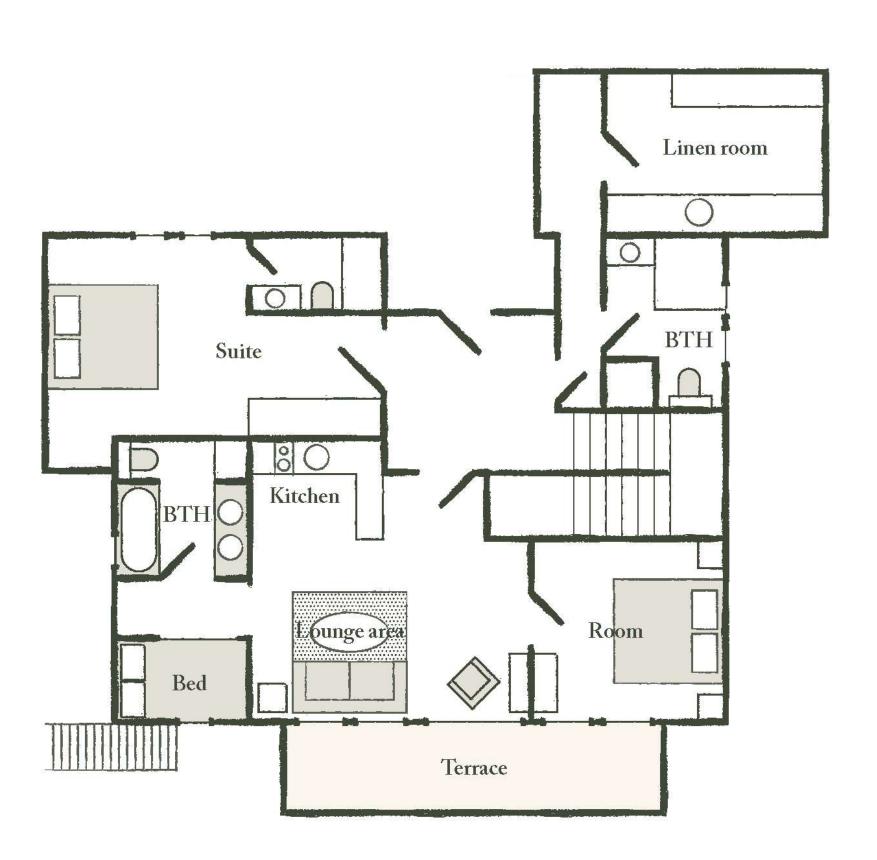

# THE GARDEN FLOOR

Renovation work completed in 2023

It comprises a private studio with 1 bedroom plus an enclosed Savoyard bed. A bathroom or shower and toilet, a kitchen with dining area and a cosy lounge opening onto the private terrace.

A large utility room and an adjoining shower room with toilet.

A recent magnificent suite, independent of the studio, with dressing room and a very beautiful shower room and toilet.