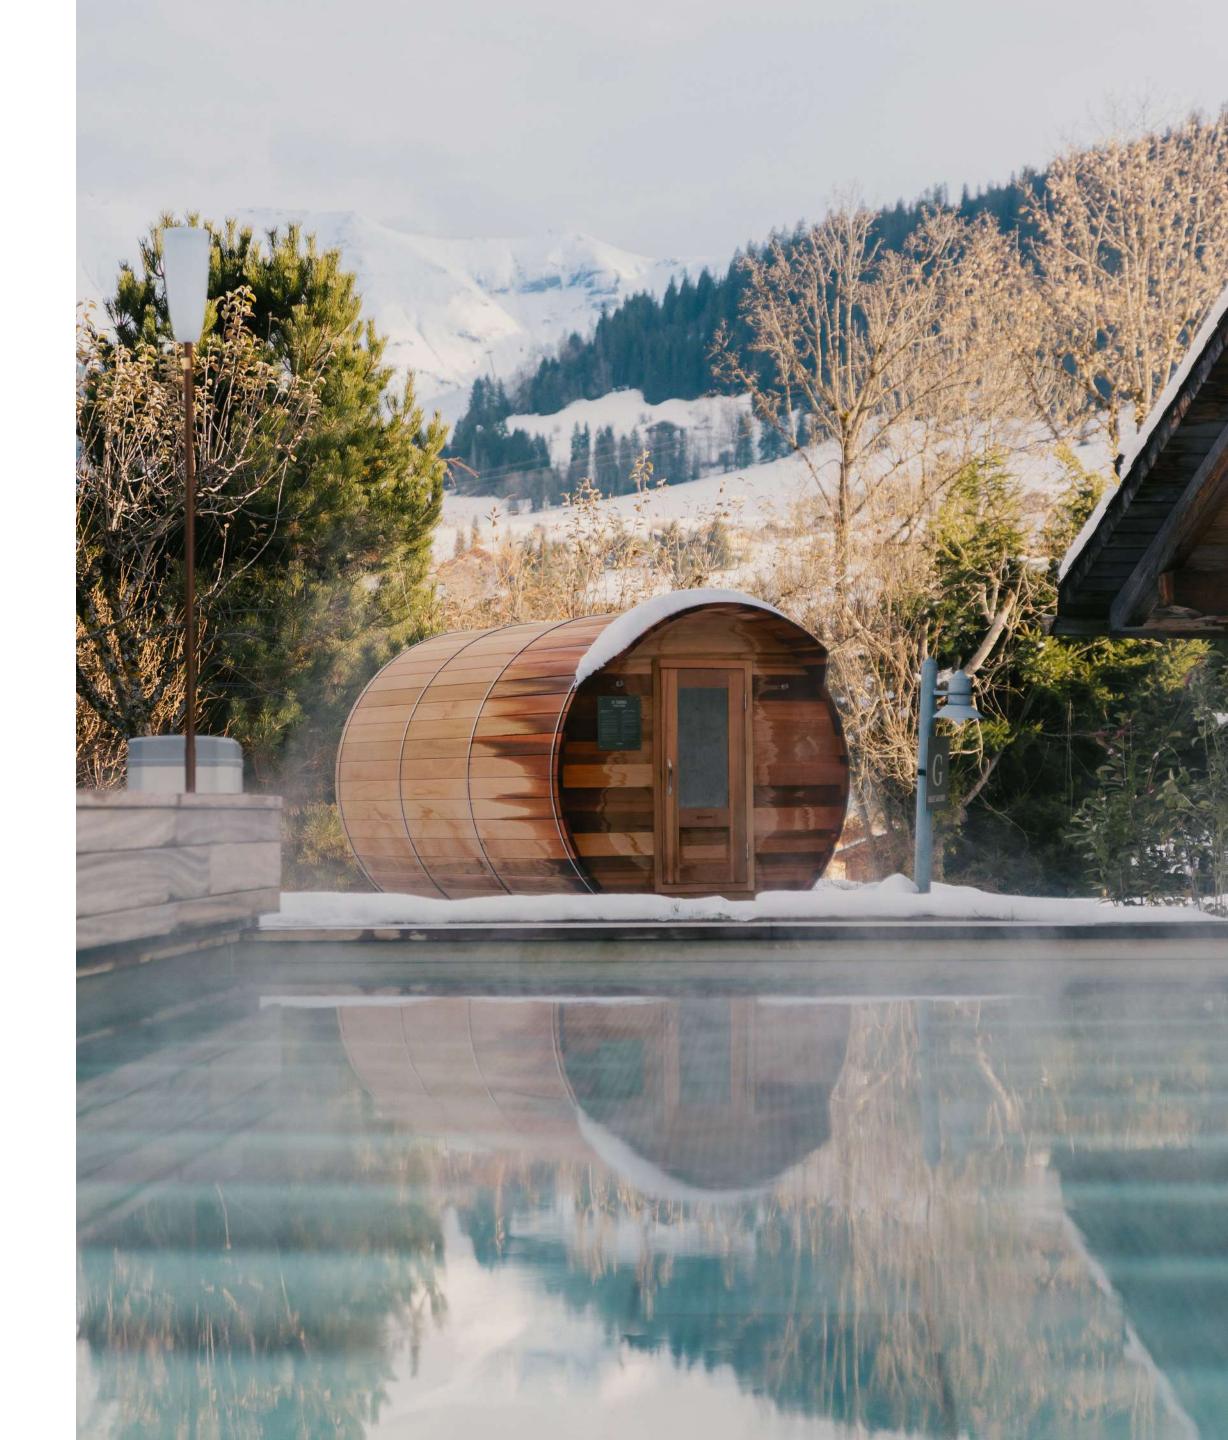

# LE SPA

de l'Alpaga

The *Spa de L'Alpaga* offers a fun indoor pool with bubbles and massage jets, a hammam and three treatment rooms.

Outside and facing Mont Blanc, the Scandinavian bath, the sauna and the outdoor heated swimming pool will allow you to relax in an exceptional setting.

## **SERVICES INCLUDED**

- Breakfast served in the restaurant
  - Internet access
- Access to the outdoor heated swimming pool
  - Access to the spa

(leisure pool, hammam, Scandinavian bath,

sauna facing Mont-Blanc and fitness area)