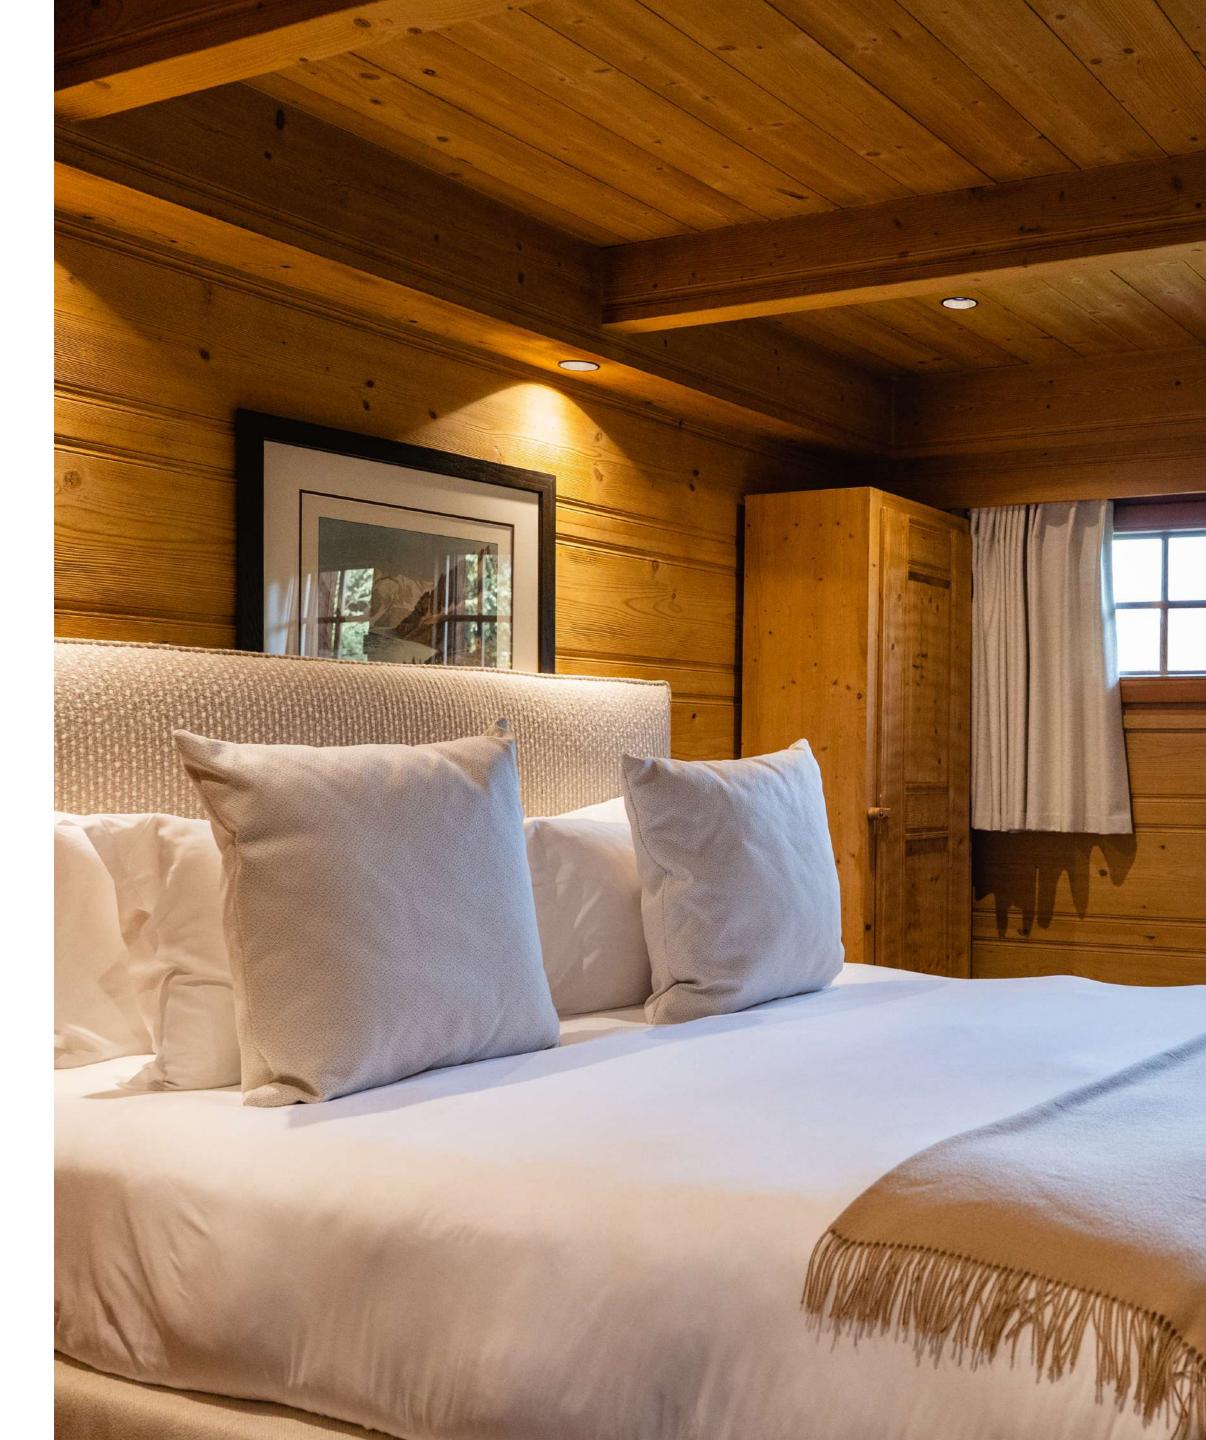

# THE TOP FLOOR

2 bedrooms with character and 2 bathrooms occupy this charming floor under the wooden roof structure. The master bedroom, with its en suite bathroom and private balcony, is absolutely romantic. Lastly, there is a children's area under the roof structure with a single bed.