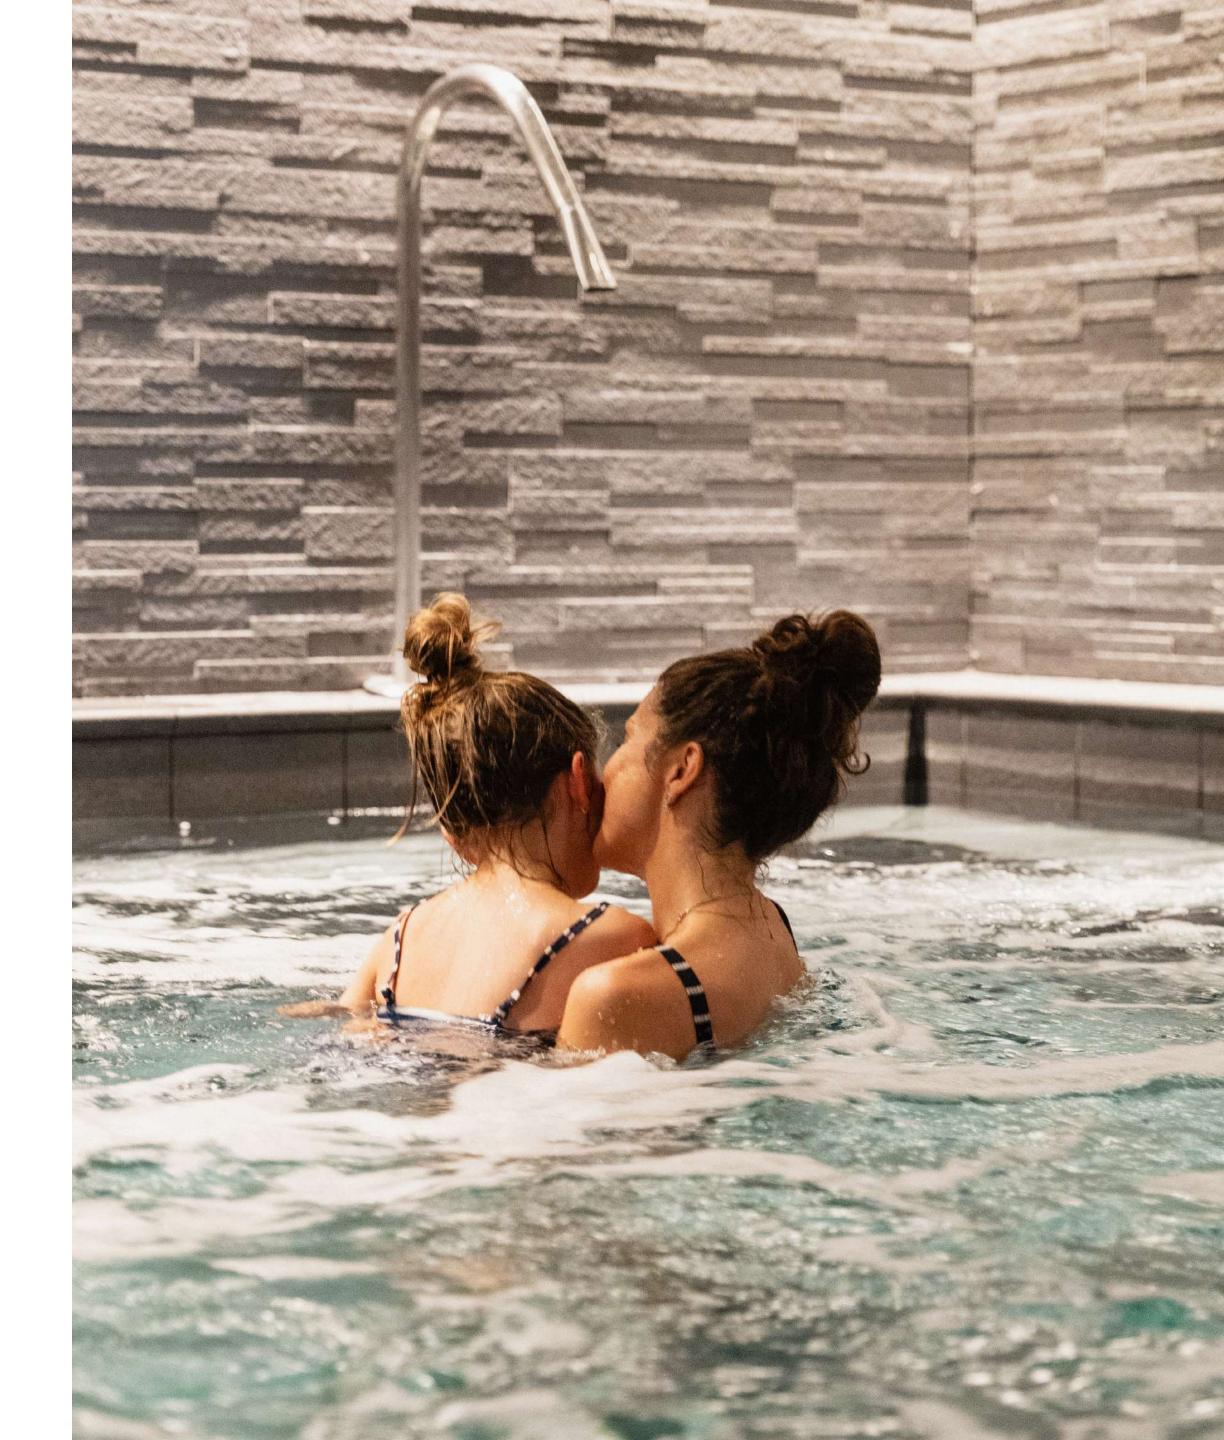

# LE SPA

de l'Alpaga

The *Spa de L'Alpaga* offers a fun indoor pool with bubbles and massage jets, a hammam and three treatment rooms.

Outside and facing Mont Blanc, the Scandinavian bath, the sauna and the outdoor heated swimming pool will allow you to relax in an exceptional setting.

## **SERVICES INCLUDED**

- Breakfast served in the restaurant
  - Internet access
- Access to the outdoor heated swimming pool
  - Access to the spa

(leisure pool, hammam, Scandinavian bath,

sauna facing Mont-Blanc and fitness area)