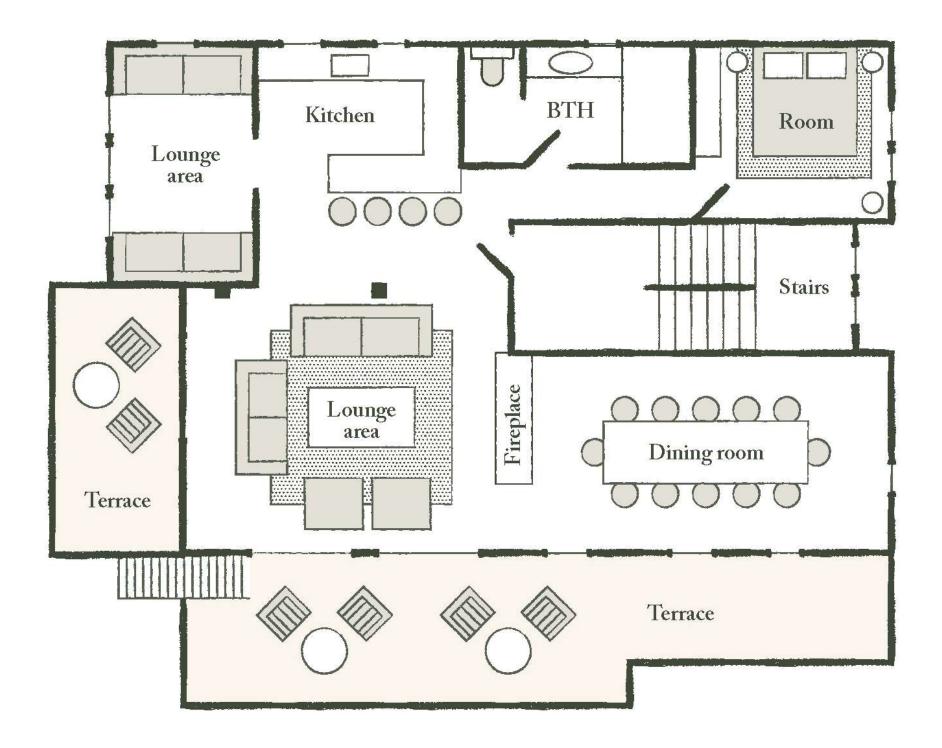

# THE MAIN FLOOR

It comprises a suite with a large living room and through fireplace. Adjoining the lounge is the dining room, with its large dining table. The master bedroom has its own shower room. This floor also features a reading area that can accommodate 2 children. Finally, there's the fully-equipped open-plan contemporary kitchen, ideal for fostering family spirit. To make the most of the outdoors, the first floor has 2 private terraces.