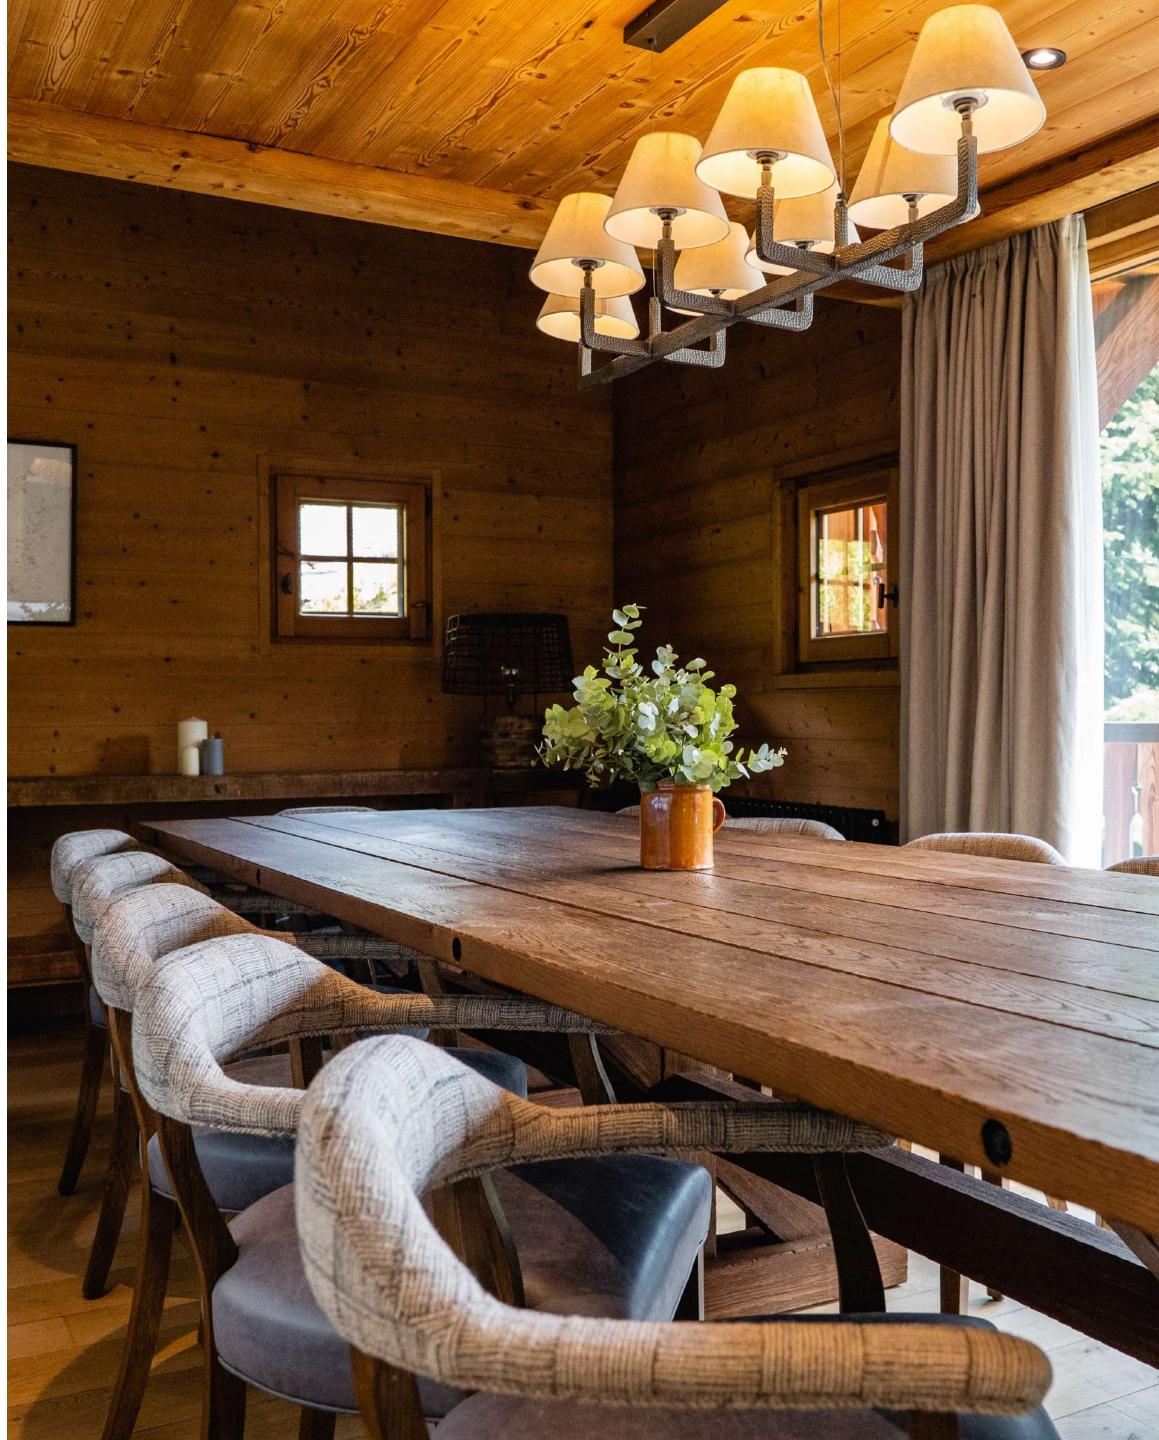

# THE MAIN FLOOR

It comprises a suite with a large living room and through fireplace. Adjoining the lounge is the dining room, with its large dining table. The master bedroom has its own shower room. This floor also features a reading area that can accommodate 2 children. Finally, there's the fully-equipped open-plan contemporary kitchen, ideal for fostering family spirit. To make the most of the outdoors, the first floor has 2 private terraces.