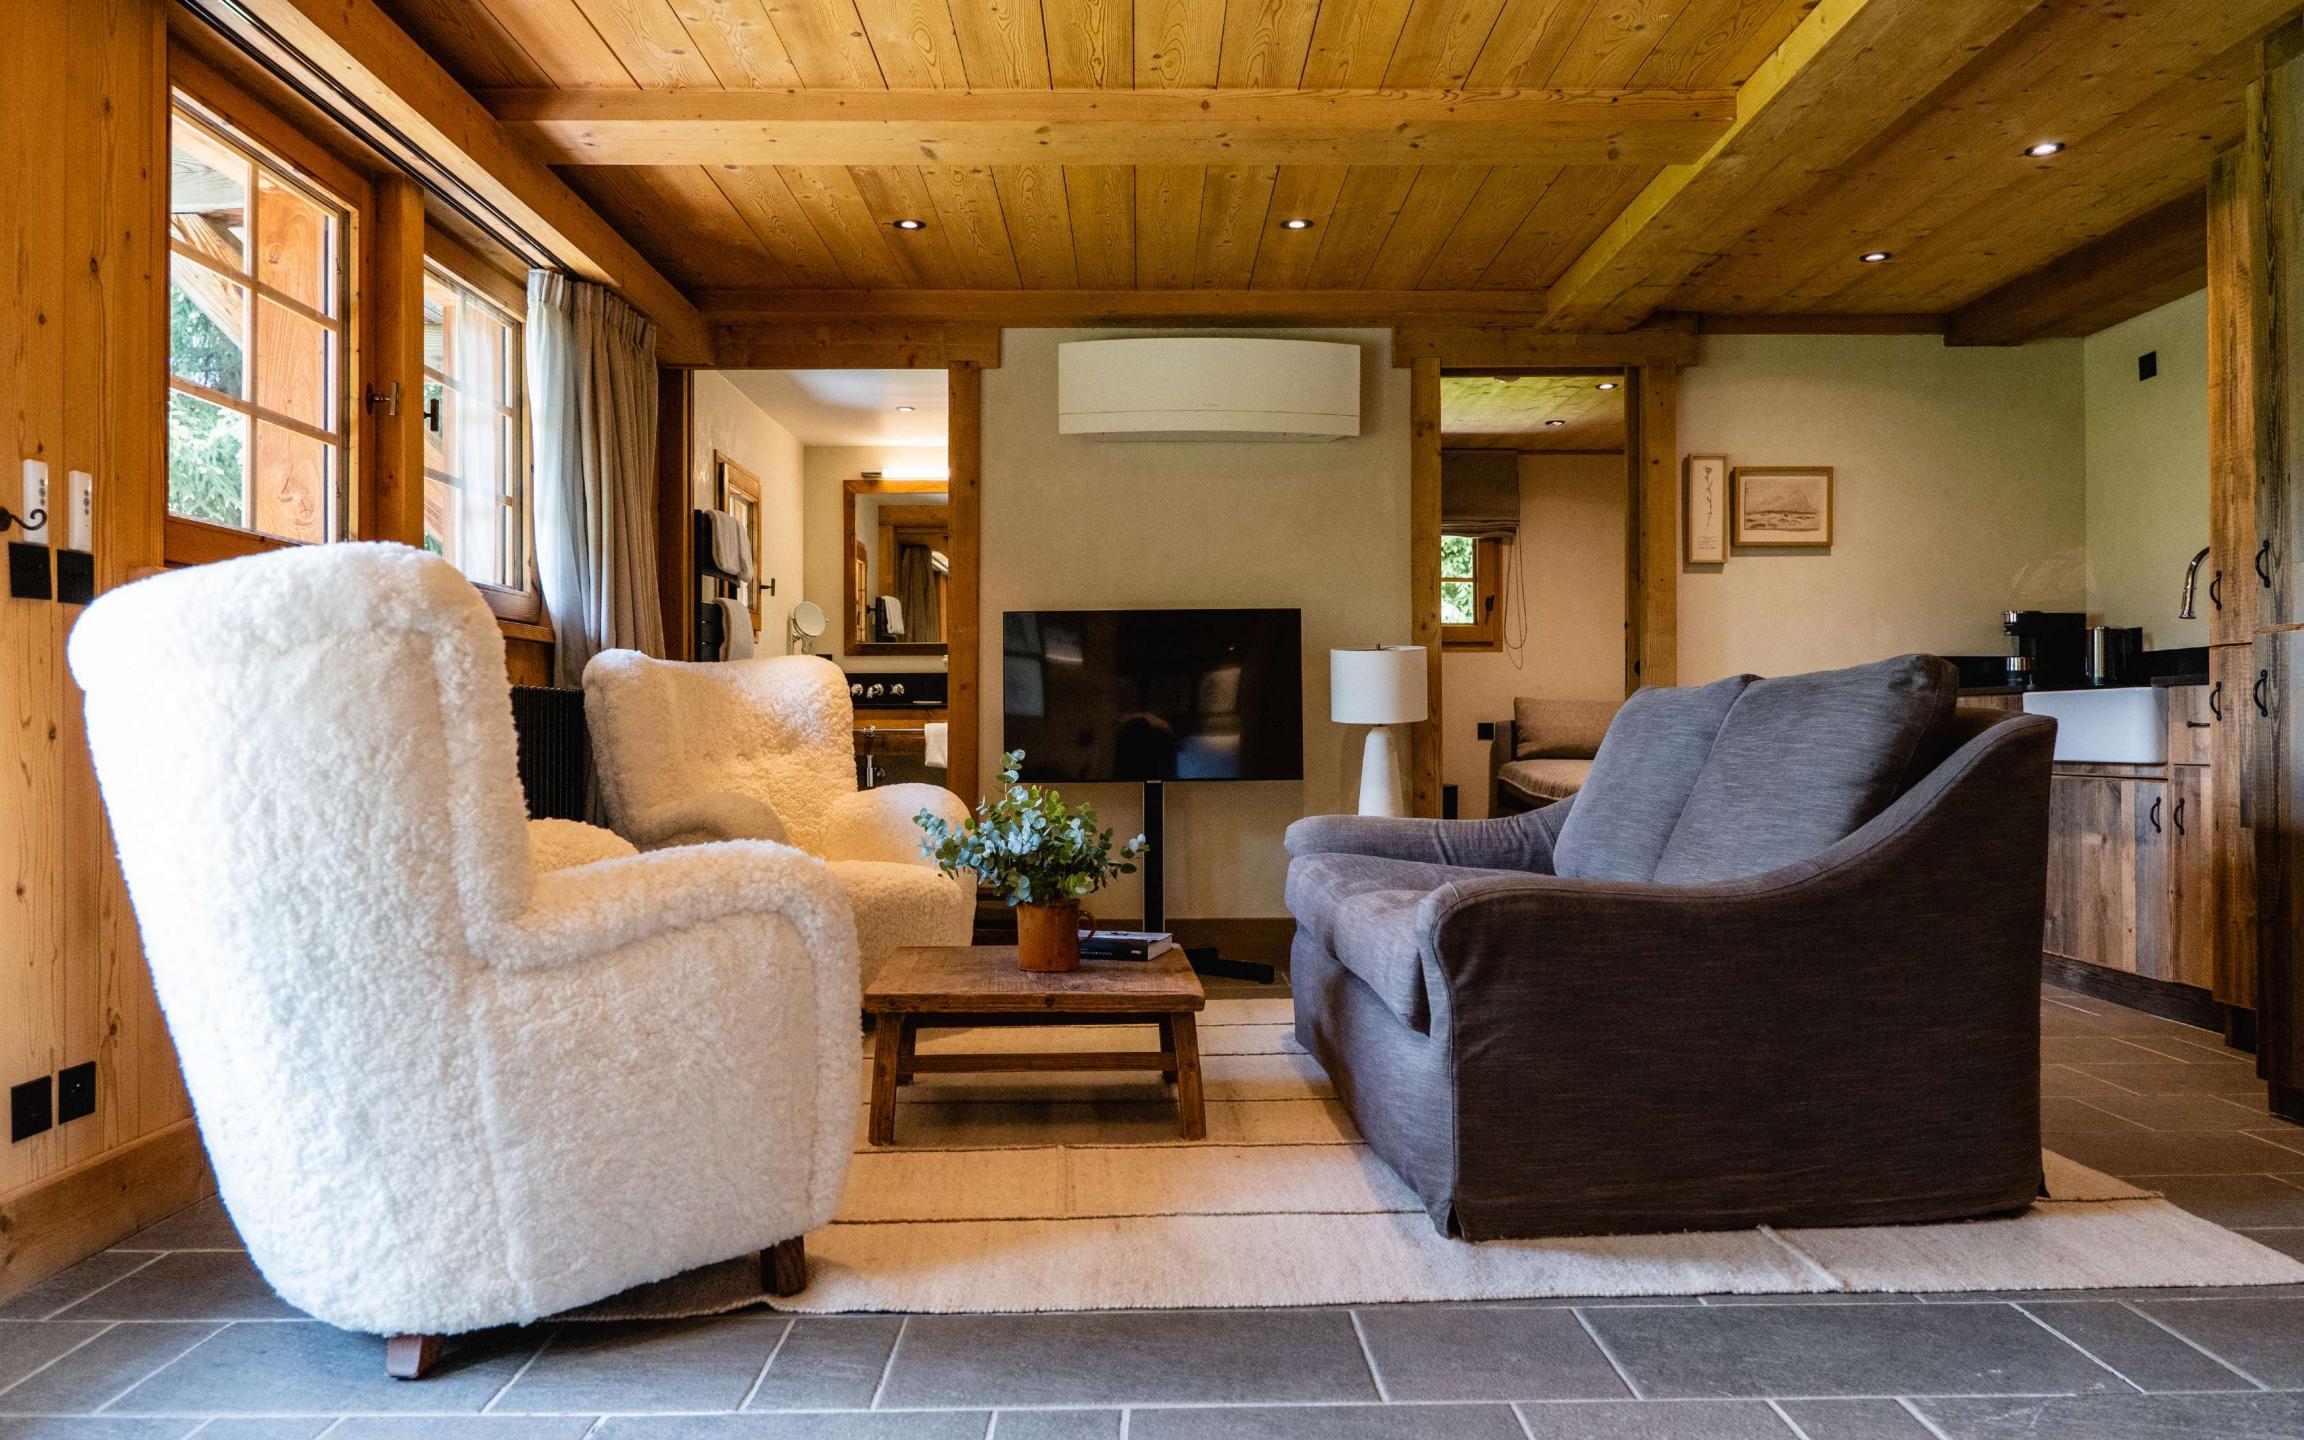

Chalet Eustache

Away from Megève, perched at an altitude of 1100 metres and facing Mont-Blanc, discover a unique haven of peace. A chalet nestling in the heart of nature, in a cosy little hamlet.

Combining an intimate atmosphere with hotel services, Chalet Eustache is the ideal place for an exceptional holiday.

Covering an area of 270m<sup>2</sup>, this chalet has been designed in the purest Megevan tradition. It is designed to accommodate 8 to 15 people over 3 floors, with 6 bedrooms and 6 bathrooms. Large terraces and balconies invite guests to soak up the sun, facing the mountains. It can be rented by rooms and suites.