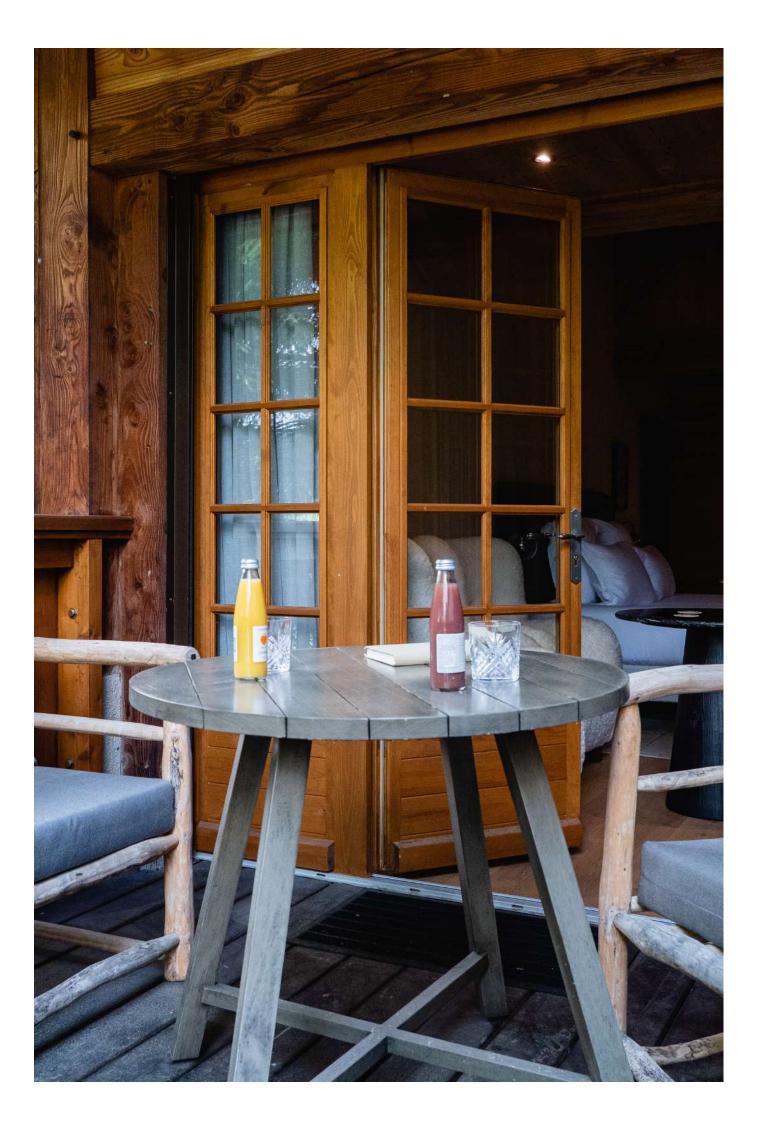

Covering an area of 270m<sup>2</sup>, this chalet has been designed in the purest Megevan tradition. It is designed to accommodate 8 to 15 people over 3 floors, with 6 bedrooms and 6 bathrooms. Large terraces and balconies invite guests to soak up the sun, facing the mountains. It can be rented by rooms and suites.

# THE MAIN FLOOR

It comprises a suite with a large living room and through fireplace. Adjoining the lounge is the dining room, with its large dining table. The master bedroom has its own shower room. This floor also features a reading area that can accommodate 2 children. Finally, there's the fully-equipped open-plan contemporary kitchen, ideal for fostering family spirit. To make the most of the outdoors, the first floor has 2 private terraces.