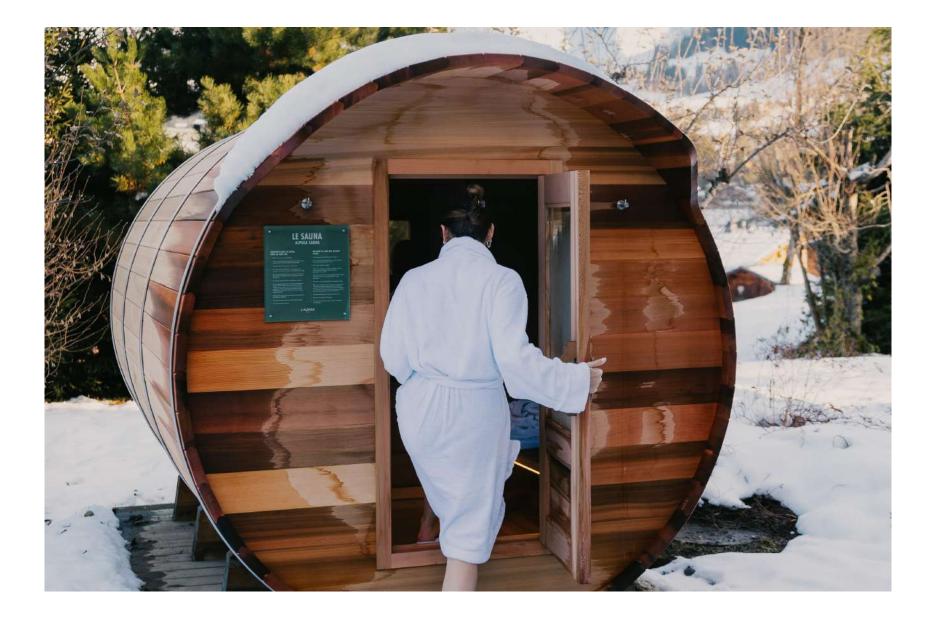

### LE SPA

de l'Alpaga

The *Spa de L'Alpaga* offers a fun indoor pool with bubbles and massage jets, a hammam and three treatment rooms. Outside and facing Mont Blanc, the Scandinavian bath, the sauna and the outdoor heated swimming pool will allow you to relax in an exceptional setting.

### **SERVICES INCLUDED**

Breakfast served in the restaurant

Internet access

Access to the outdoor heated swimming pool

Access to the spa
(leisure pool, hammam, Scandinavian bath, sauna facing Mont-Blanc and fitness area)
Free shuttle service
8am to 10.30pm in winter,
10am to 7.30pm in summer
Hotel taxes and services
(excluding tourist tax)
Hotel concierge service
Room service