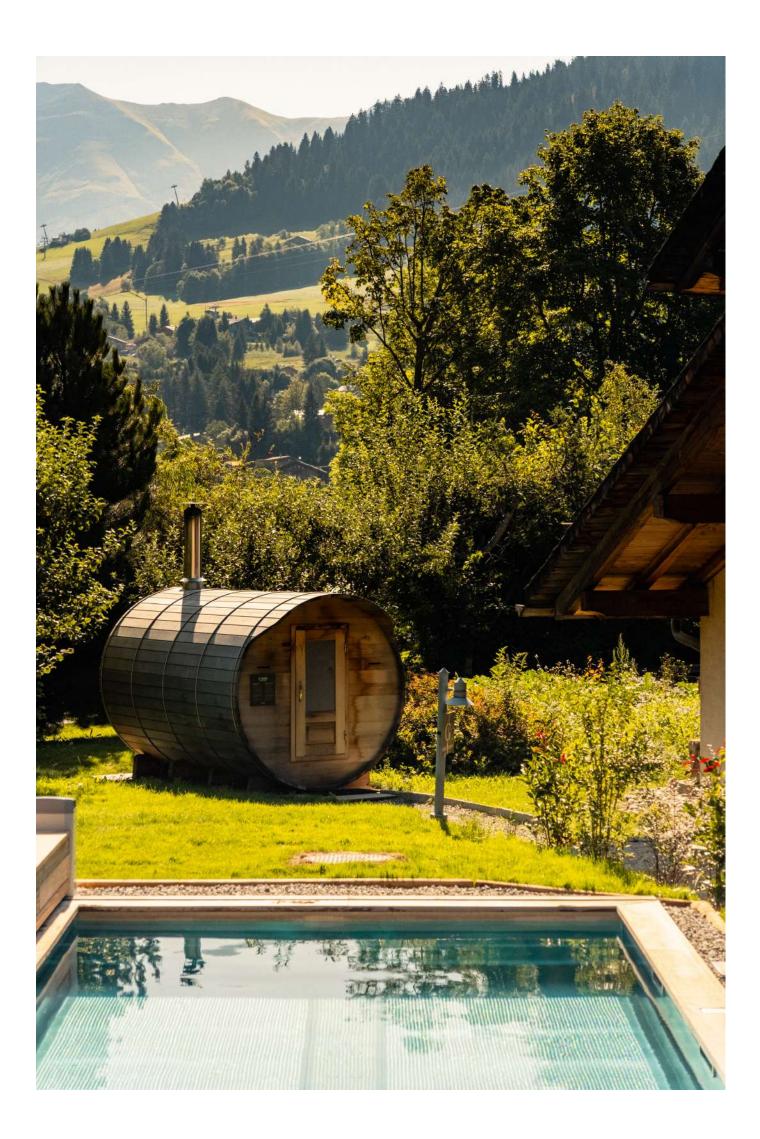

### LE SPA

de l'Alpaga

The *Spa de L'Alpaga* offers a fun indoor pool with bubbles and massage jets, a hammam and three treatment rooms. Outside and facing Mont Blanc, the Scandinavian bath, the sauna and the outdoor heated swimming pool will allow you to relax in an exceptional setting.