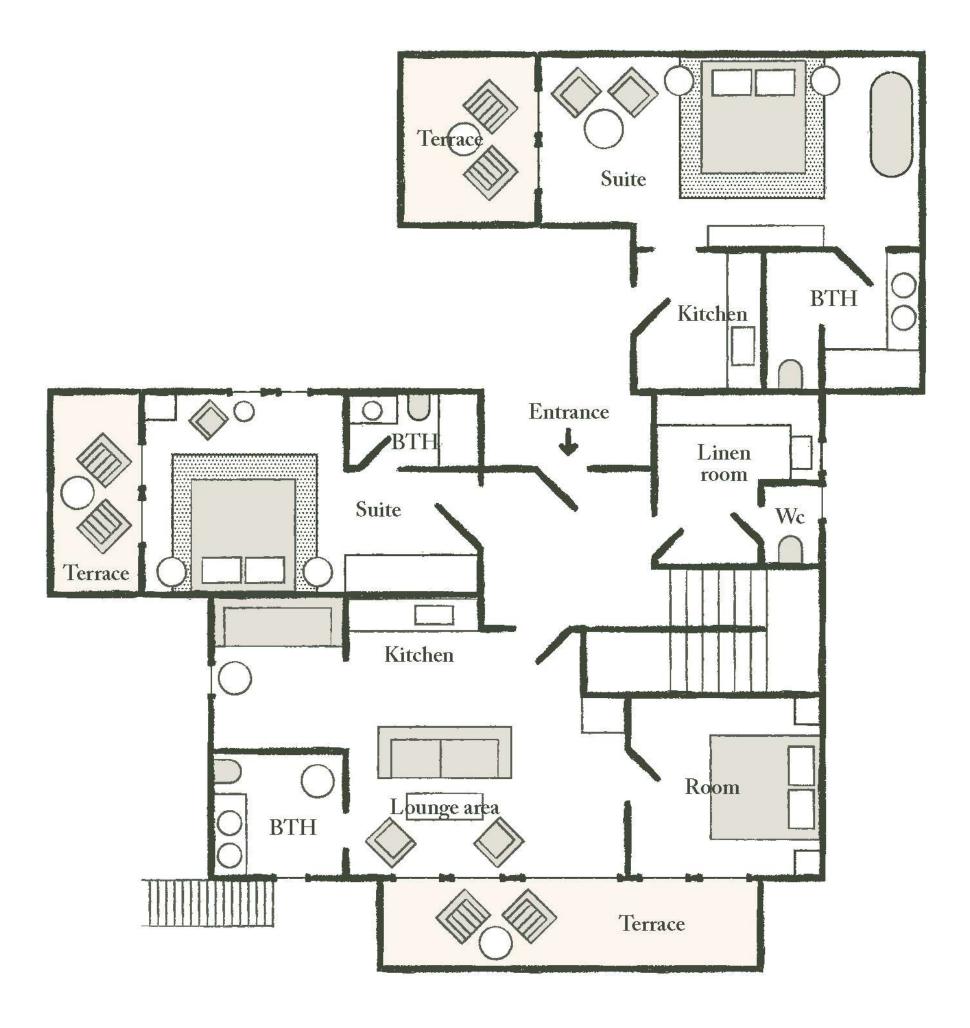

# THE GARDEN FLOOR

Has a double bedroom with a bath and a bathroom with a shower, as well as a balcony. This room has its own private entrance adjoining the chalet. The garden level also includes another double bedroom with shower room and private balcony. Finally, there is a family suite with a living room, bathroom with walk-in shower, double bedroom and sofa bed, plus a terrace.