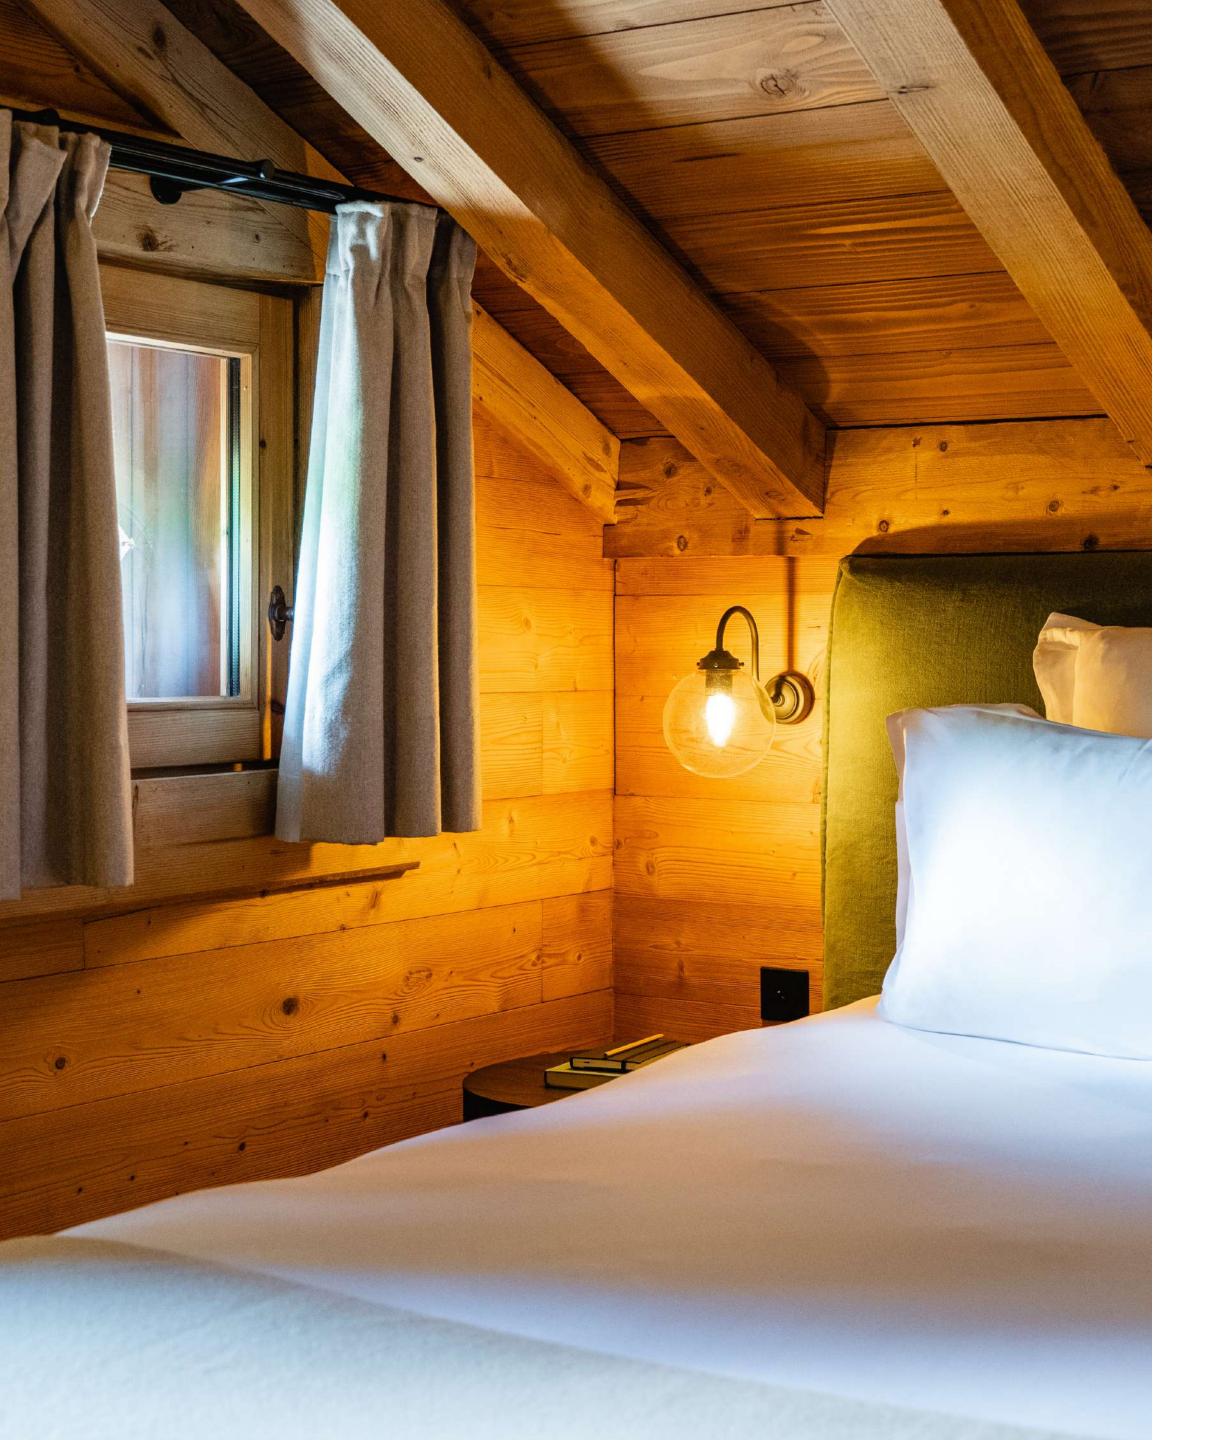

# THE GARDEN FLOOR

Has a double bedroom with a bath and a bathroom with a shower, as well as a balcony. This room has its own private entrance adjoining the chalet. The garden level also includes another double bedroom with shower room and private balcony. Finally, there is a family suite with a living room, bathroom with walk-in shower, double bedroom and sofa bed, plus a terrace.

# THE TOP FLOOR

This floor features a master bedroom with its own balcony and views of Mont-Blanc, as well as a bathroom with shower and bath. There is also a double bedroom with en-suite shower room.