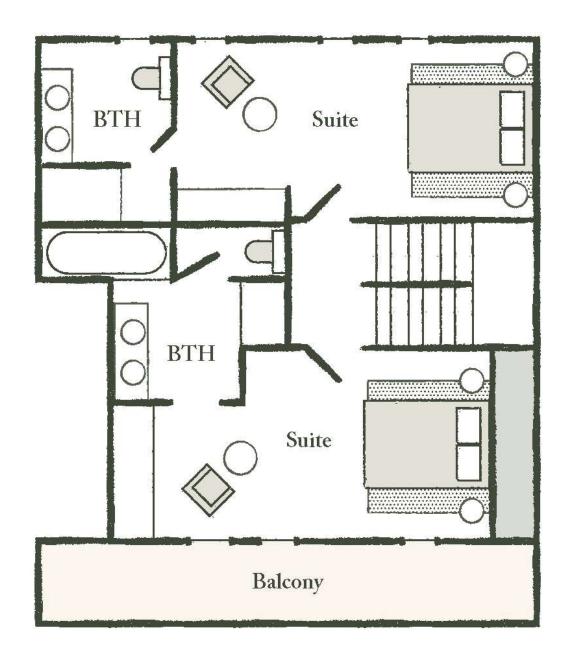

# THE TOP FLOOR

This floor features a master bedroom with its own balcony and views of Mont-Blanc, as well as a bathroom with shower and bath. There is also a double bedroom with en-suite shower room.