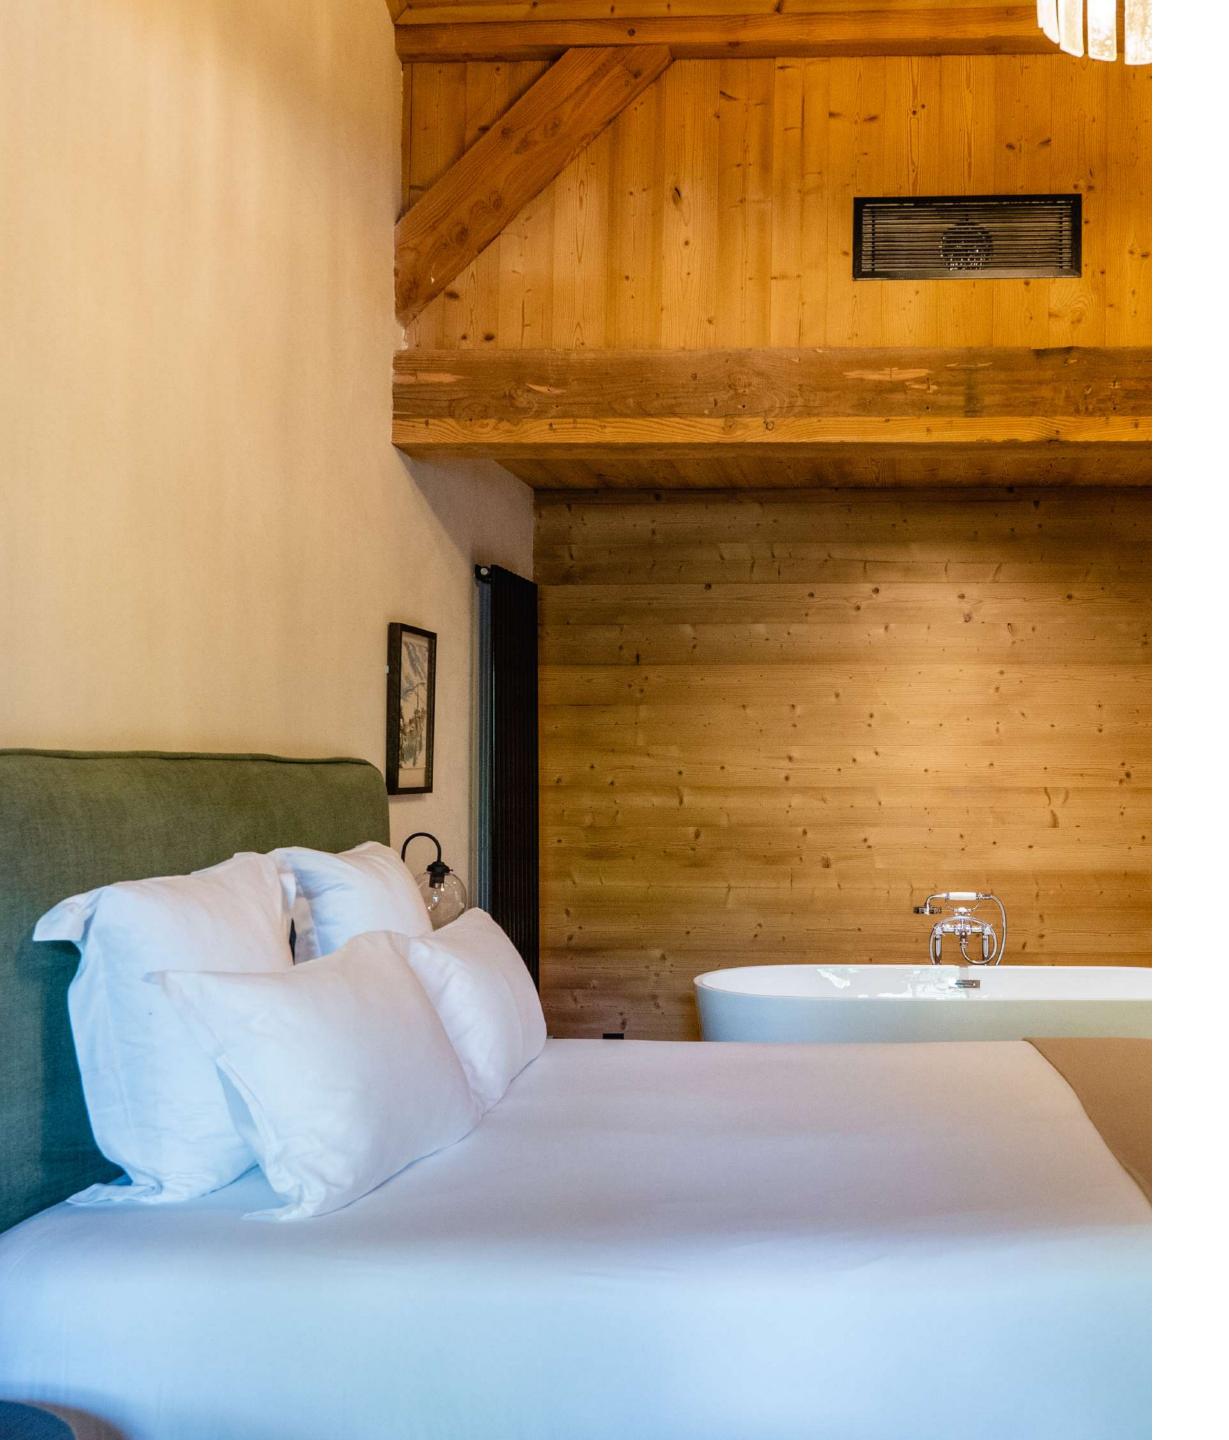

Covering an area of 270m<sup>2</sup>, this chalet has been designed in the purest Megevan tradition. It is designed to accommodate 8 to 15 people over 3 floors, with 6 bedrooms and 6 bathrooms. Large terraces and balconies invite guests to soak up the sun, facing the mountains. It can be rented by rooms and suites.

# THE TOP FLOOR

This floor features a master bedroom with its own balcony and views of Mont-Blanc, as well as a bathroom with shower and bath. There is also a double bedroom with en-suite shower room.