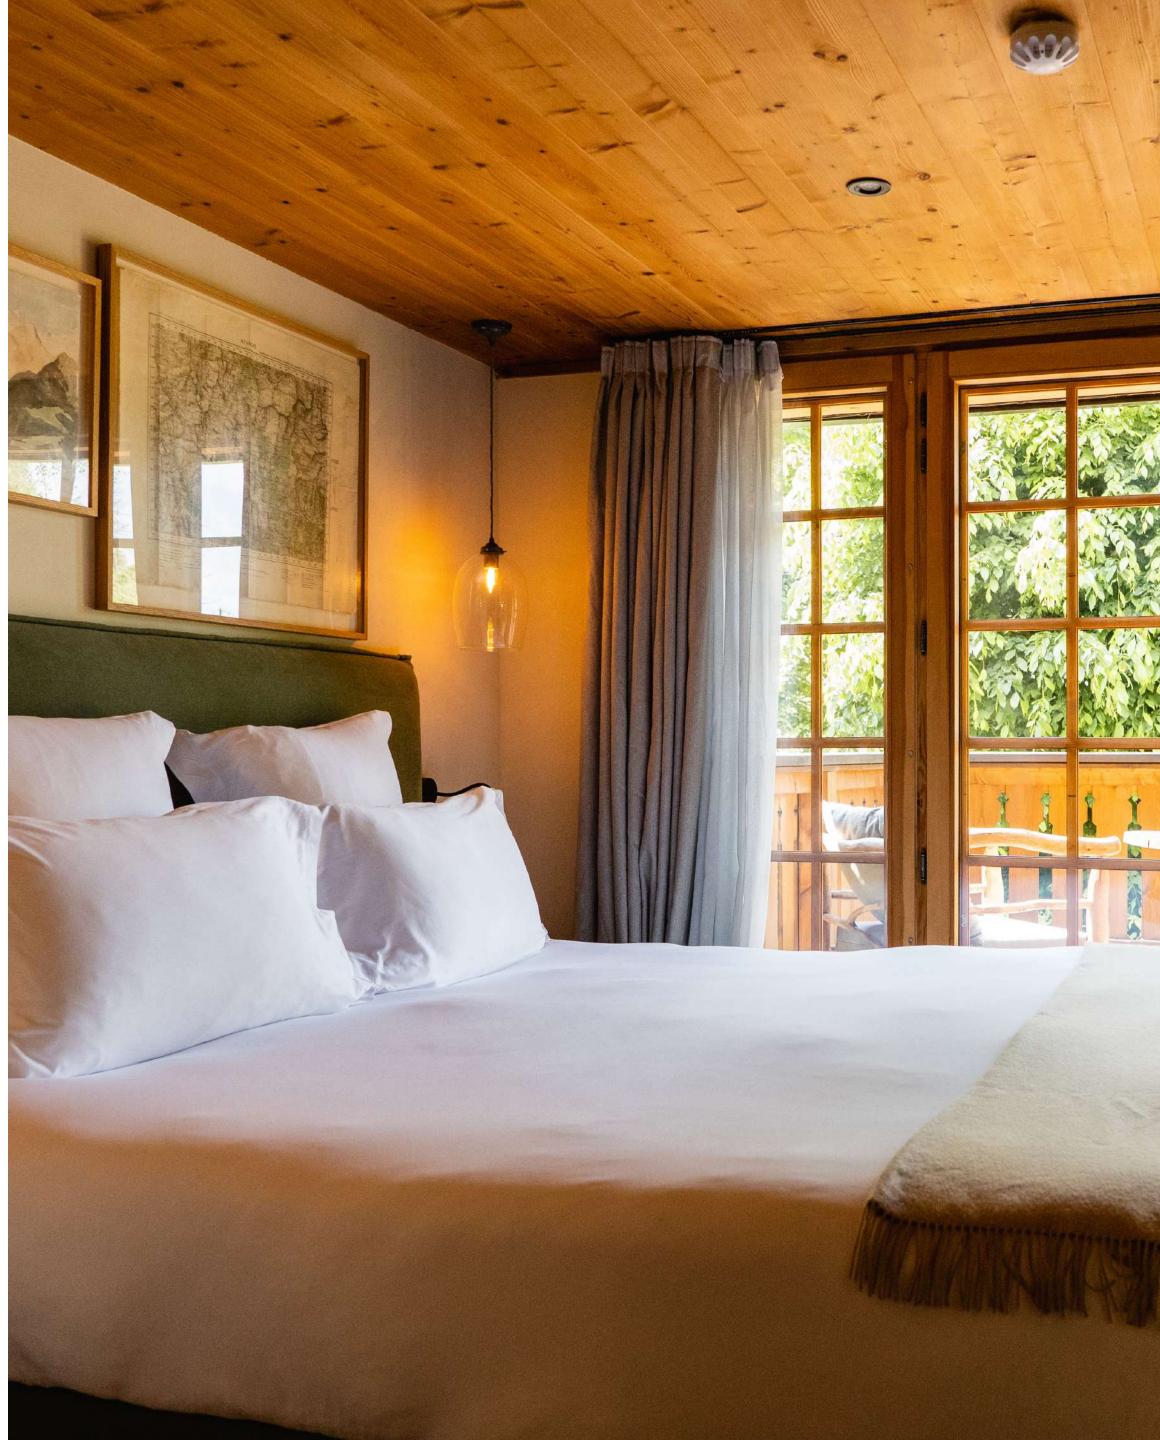

Covering an area of 270m<sup>2</sup>, this chalet has been designed in the purest Megevan tradition. It is designed to accommodate 8 to 15 people over 3 floors, with 6 bedrooms and 6 bathrooms. Large terraces and balconies invite guests to soak up the sun, facing the mountains. It can be rented by rooms and suites.

# THE GARDEN FLOOR

Has a double bedroom with a bath and a bathroom with a shower, as well as a balcony. This room has its own private entrance adjoining the chalet. The garden level also includes another double bedroom with shower room and private balcony. Finally, there is a family suite with a living room, bathroom with walk-in shower, double bedroom and sofa bed, plus a terrace.

# THE MAIN FLOOR

It comprises a suite with a large living room and through fireplace. Adjoining the lounge is the dining room, with its large dining table. The master bedroom has its own shower room. This floor also features a reading area that can accommodate 2 children. Finally, there's the fully-equipped open-plan contemporary kitchen, ideal for fostering family spirit. To make the most of the outdoors, the first floor has 2 private terraces.