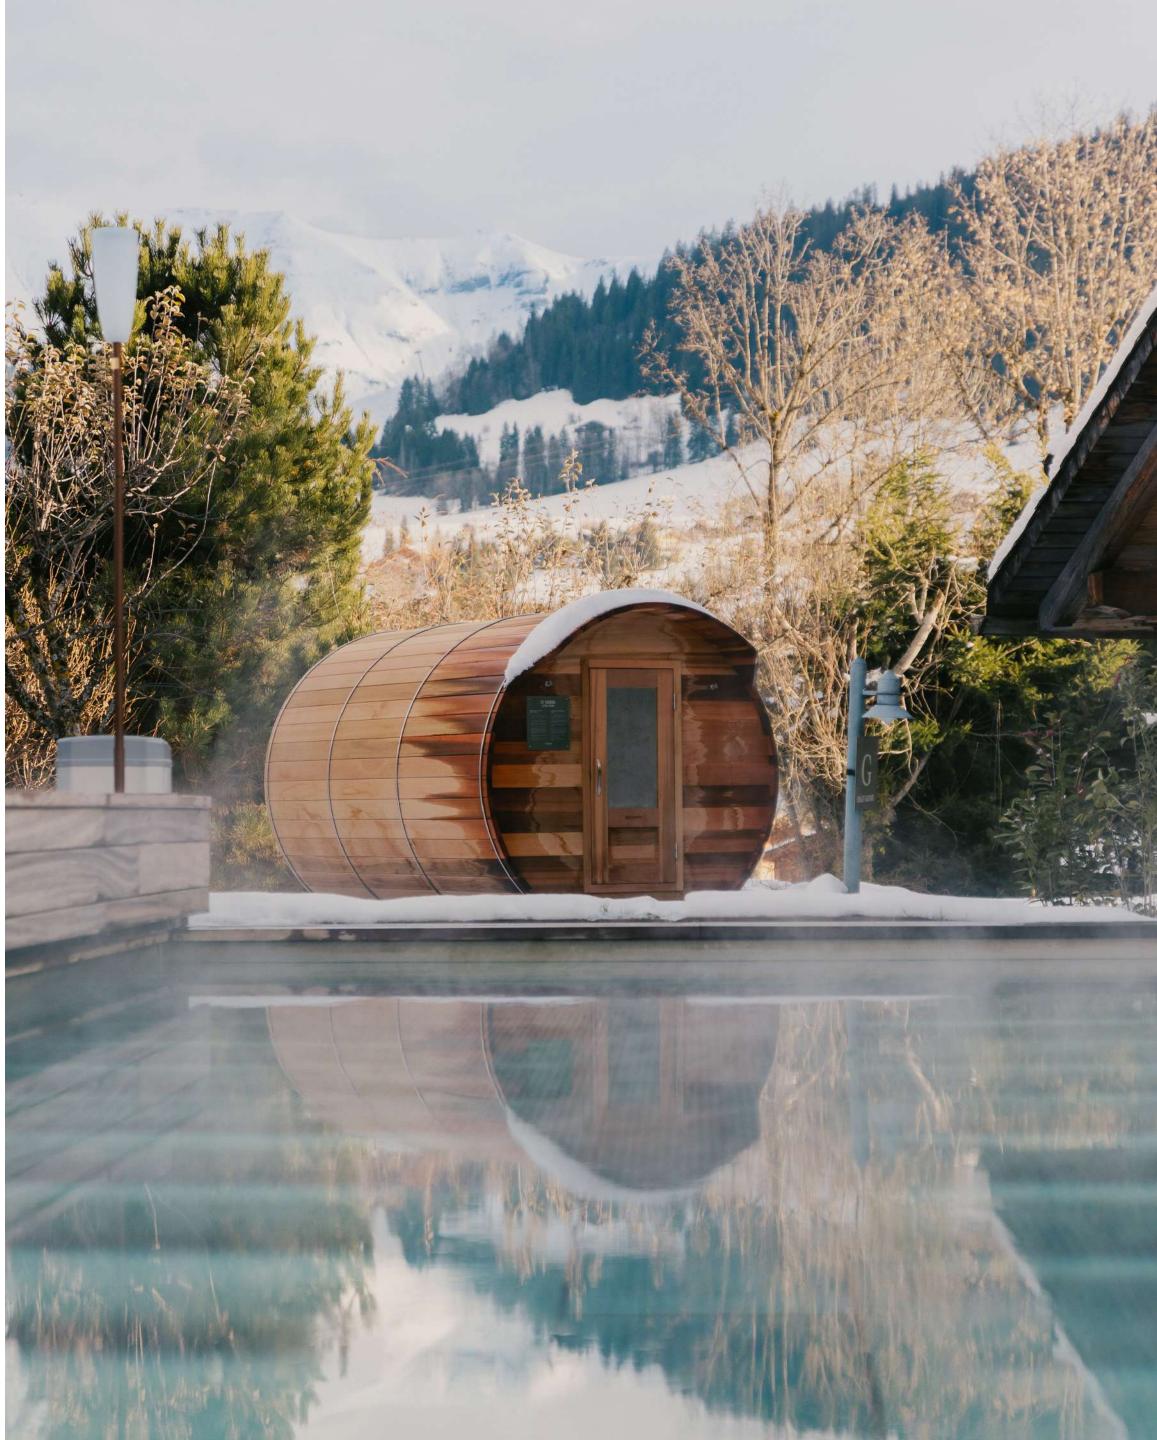

### LE SPA

de l'Alpaga

The *Spa de L'Alpaga* offers a fun indoor pool with bubbles and massage jets, a hammam and three treatment rooms. Outside and facing Mont Blanc, the Scandinavian bath, the sauna and the outdoor heated swimming pool will allow you to relax in an exceptional setting.

### **SERVICES INCLUDED**

Breakfast served in the restaurant

Internet access

Access to the outdoor heated swimming pool

Access to the spa
(leisure pool, hammam, Scandinavian bath, sauna facing Mont-Blanc and fitness area)
Free shuttle service
8am to 10.30pm in winter,
10am to 7.30pm in summer
Hotel taxes and services
(excluding tourist tax)
Hotel concierge service
Room service