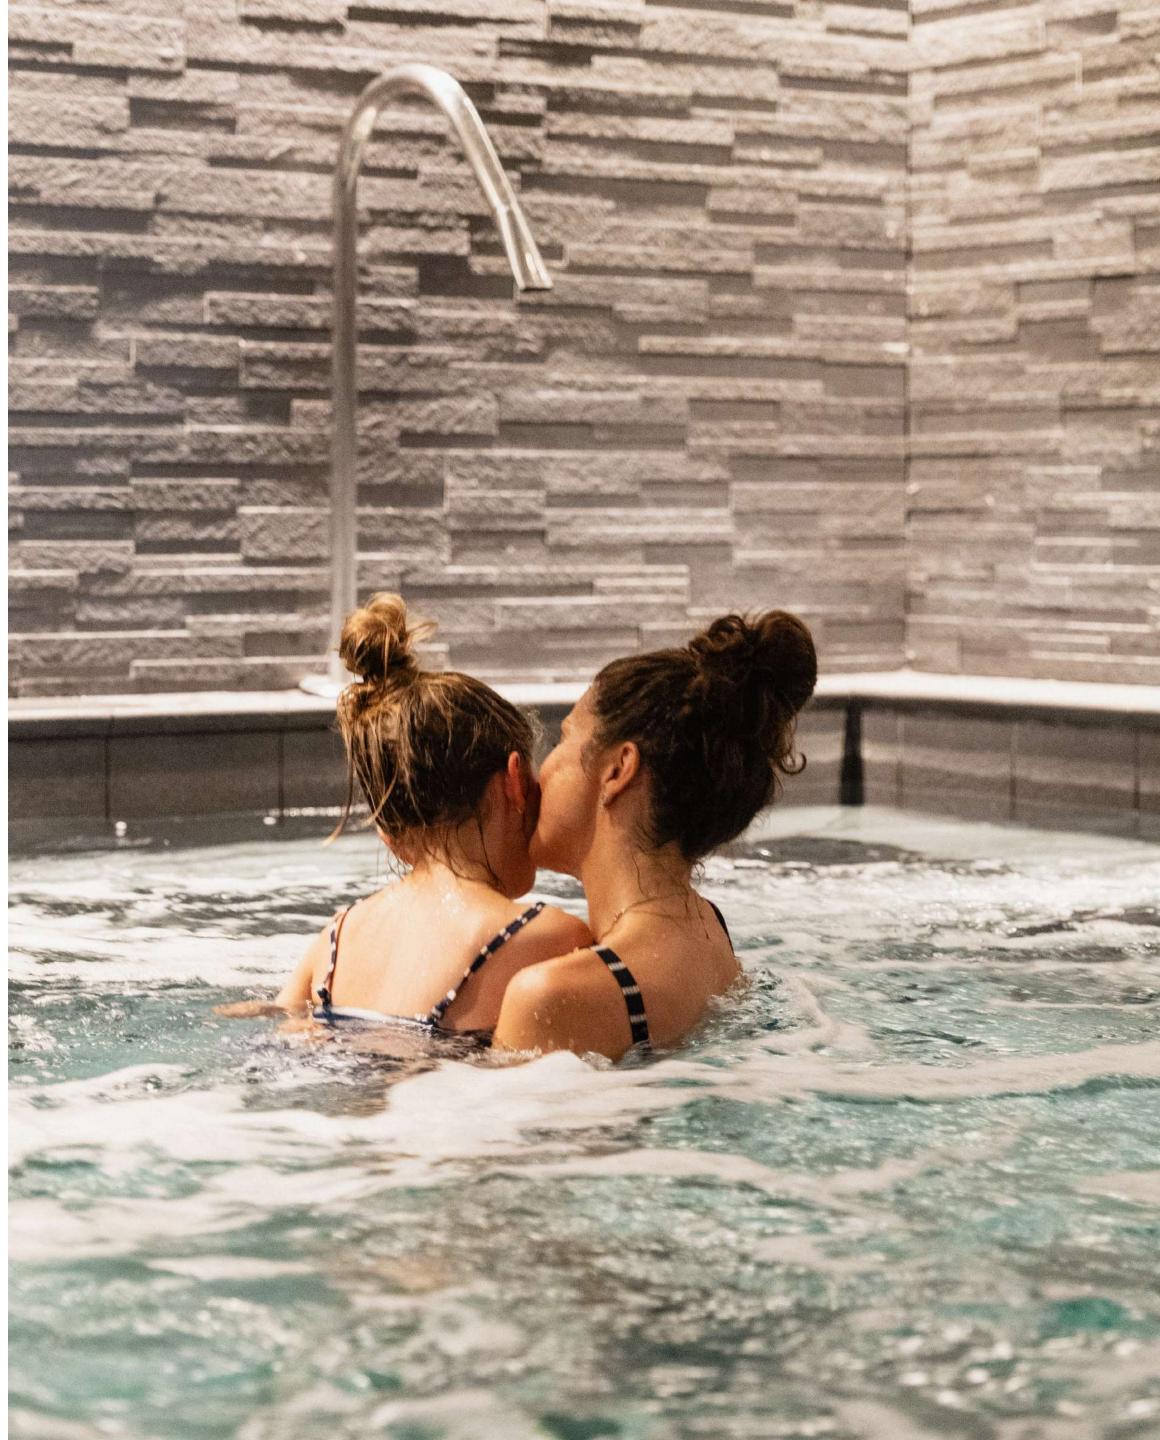

### LE SPA

de l'Alpaga

The *Spa de L'Alpaga* offers a fun indoor pool with bubbles and massage jets, a hammam and three treatment rooms. Outside and facing Mont Blanc, the Scandinavian bath, the sauna and the outdoor heated swimming pool will allow you to relax in an exceptional setting.

### **SERVICES INCLUDED**

Breakfast served in the restaurant

Internet access

Access to the outdoor heated swimming pool

Access to the spa
(leisure pool, hammam, Scandinavian bath, sauna facing Mont-Blanc and fitness area)
Free shuttle service
8am to 10.30pm in winter,
10am to 7.30pm in summer
Hotel taxes and services
(excluding tourist tax)
Hotel concierge service
Room service