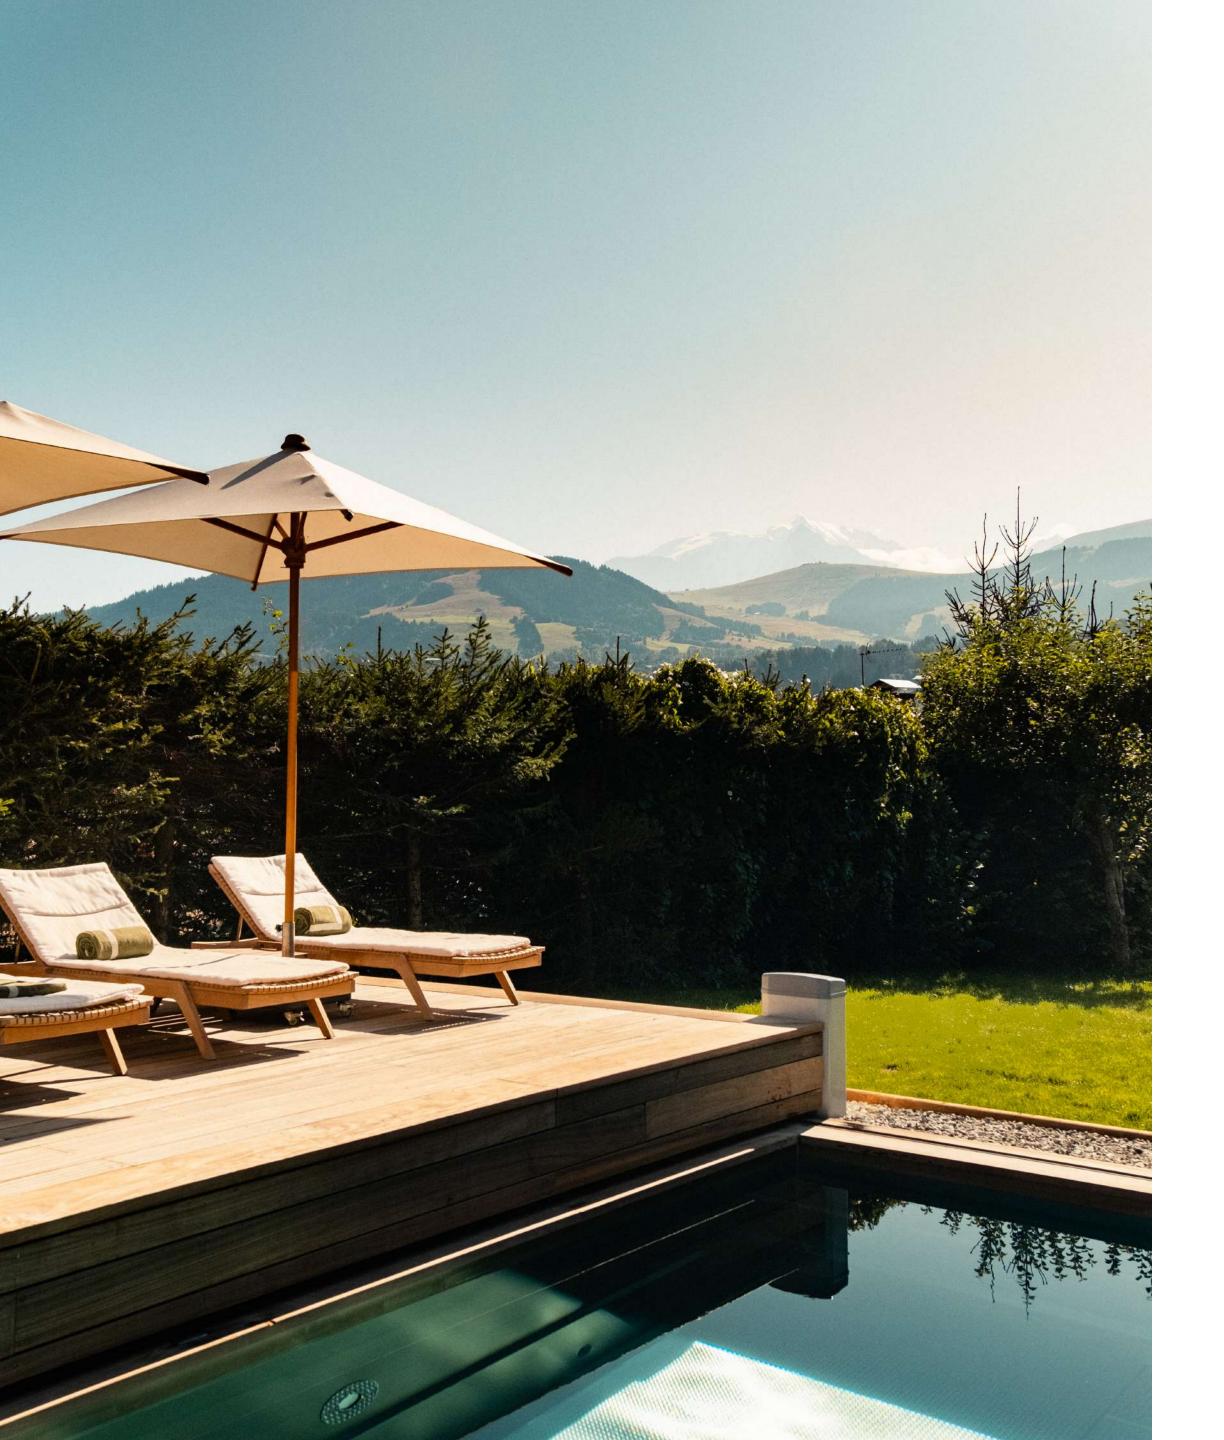

### LE SPA

de l'Alpaga

The *Spa de L'Alpaga* offers a fun indoor pool with bubbles and massage jets, a hammam and three treatment rooms. Outside and facing Mont Blanc, the Scandinavian bath, the sauna and the outdoor heated swimming pool will allow you to relax in an exceptional setting.

### **SERVICES INCLUDED**

Breakfast served in the restaurant

Internet access

Access to the outdoor heated swimming pool

Access to the spa
(leisure pool, hammam, Scandinavian bath, sauna facing Mont-Blanc and fitness area)
Free shuttle service
8am to 10.30pm in winter,
10am to 7.30pm in summer
Hotel taxes and services
(excluding tourist tax)
Hotel concierge service
Room service