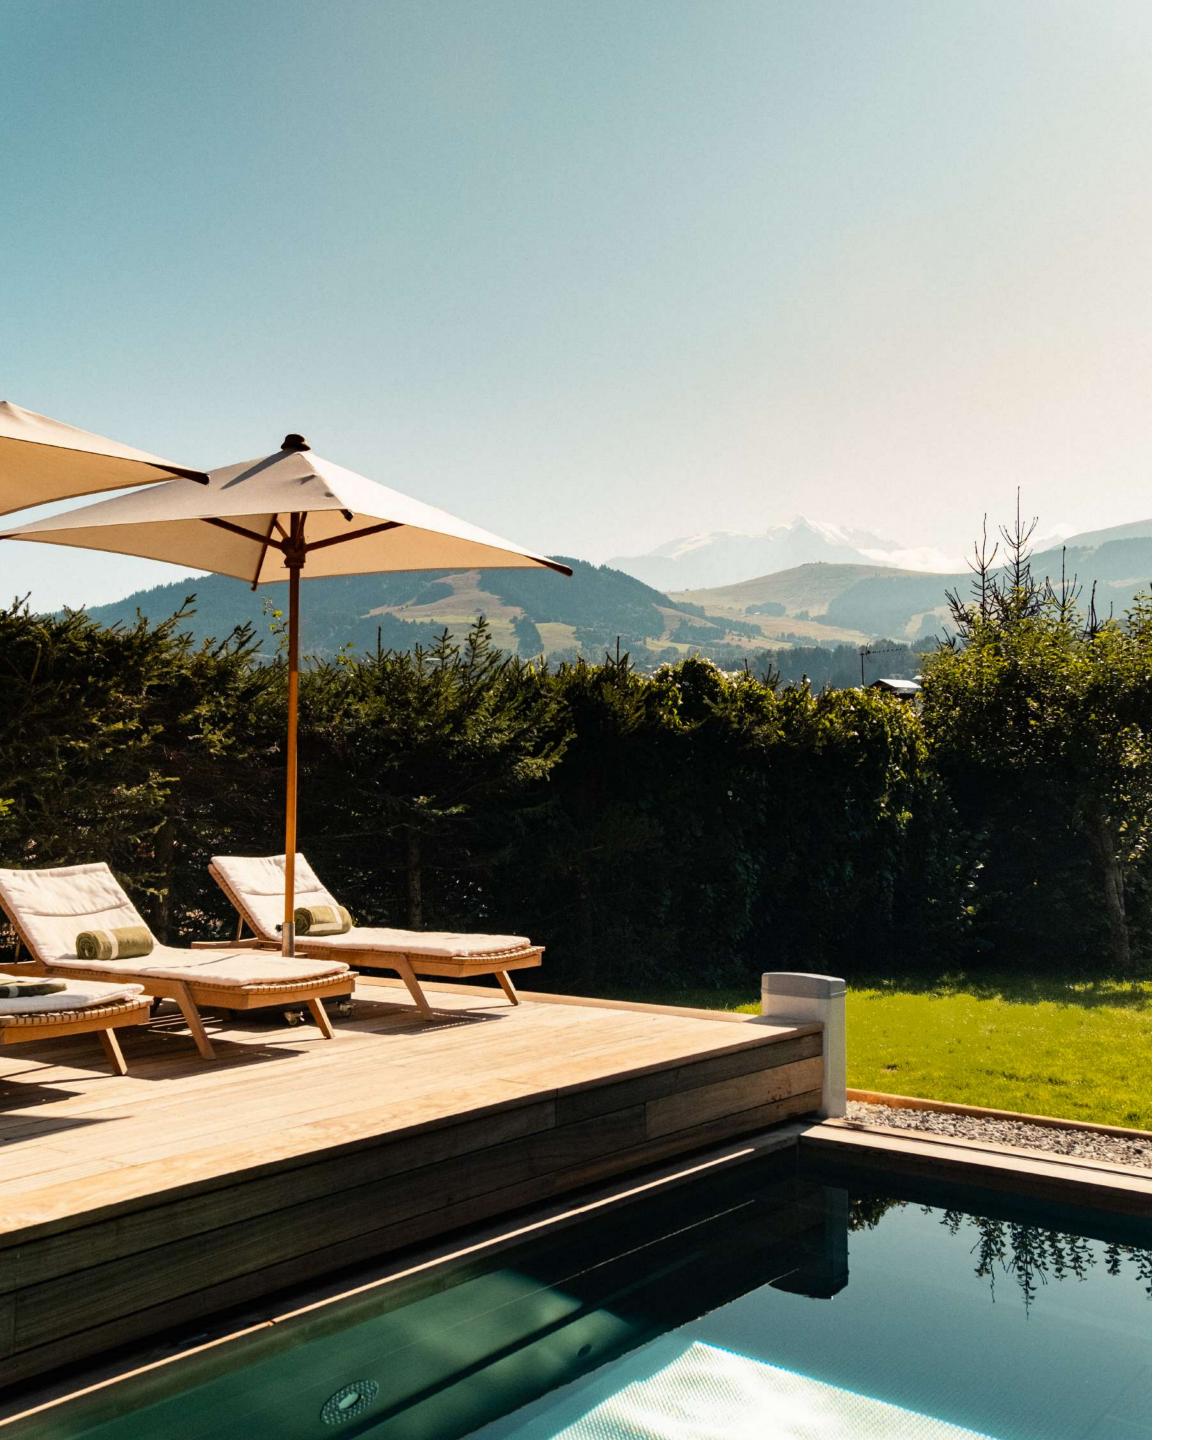

## LE SPA

de l'Alpaga

The *Spa de L'Alpaga* offers a fun indoor pool with bubbles and massage jets, a hammam and three treatment rooms.

Outside and facing Mont Blanc, the Scandinavian bath, the sauna and the outdoor heated swimming pool will allow you to relax in an exceptional setting.

### **SERVICES INCLUDED**

- Breakfast served in the restaurant
  - Internet access
- Access to the outdoor heated swimming pool
  - Access to the spa
    (leisure pool, hammam,
    Scandinavian bath,
    sauna facing Mont-Blanc
    and fitness area)
  - Free shuttle service 8am to 10.30pm in winter, 10am to 7.30pm in summer
  - Hotel taxes and services (excluding tourist tax)
  - Hotel concierge service
    - Room service