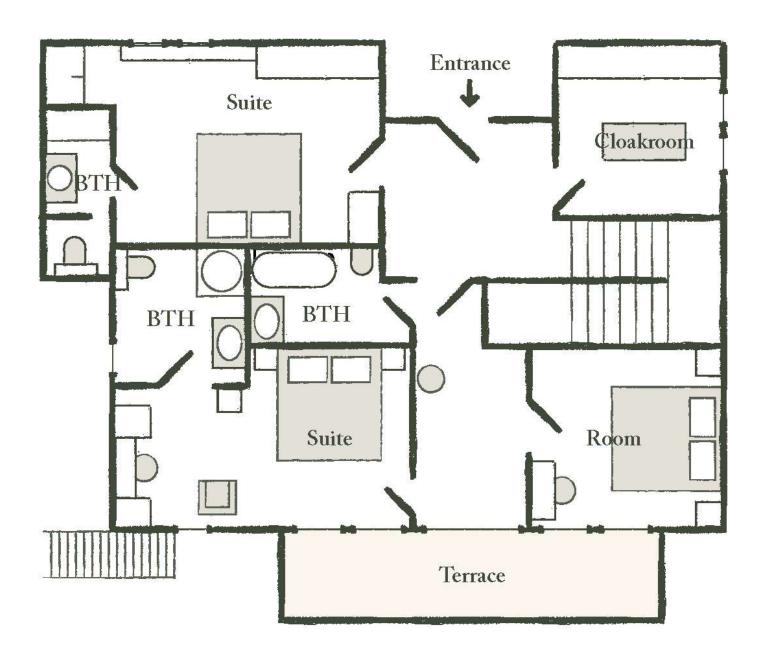

# THE GARDEN FLOOR

It includes 3 double bedrooms and 3 bathrooms with either a bathtub or a shower. Next to the entrance is located a cloakroom/ski-room.

It benefits from a large terrace.