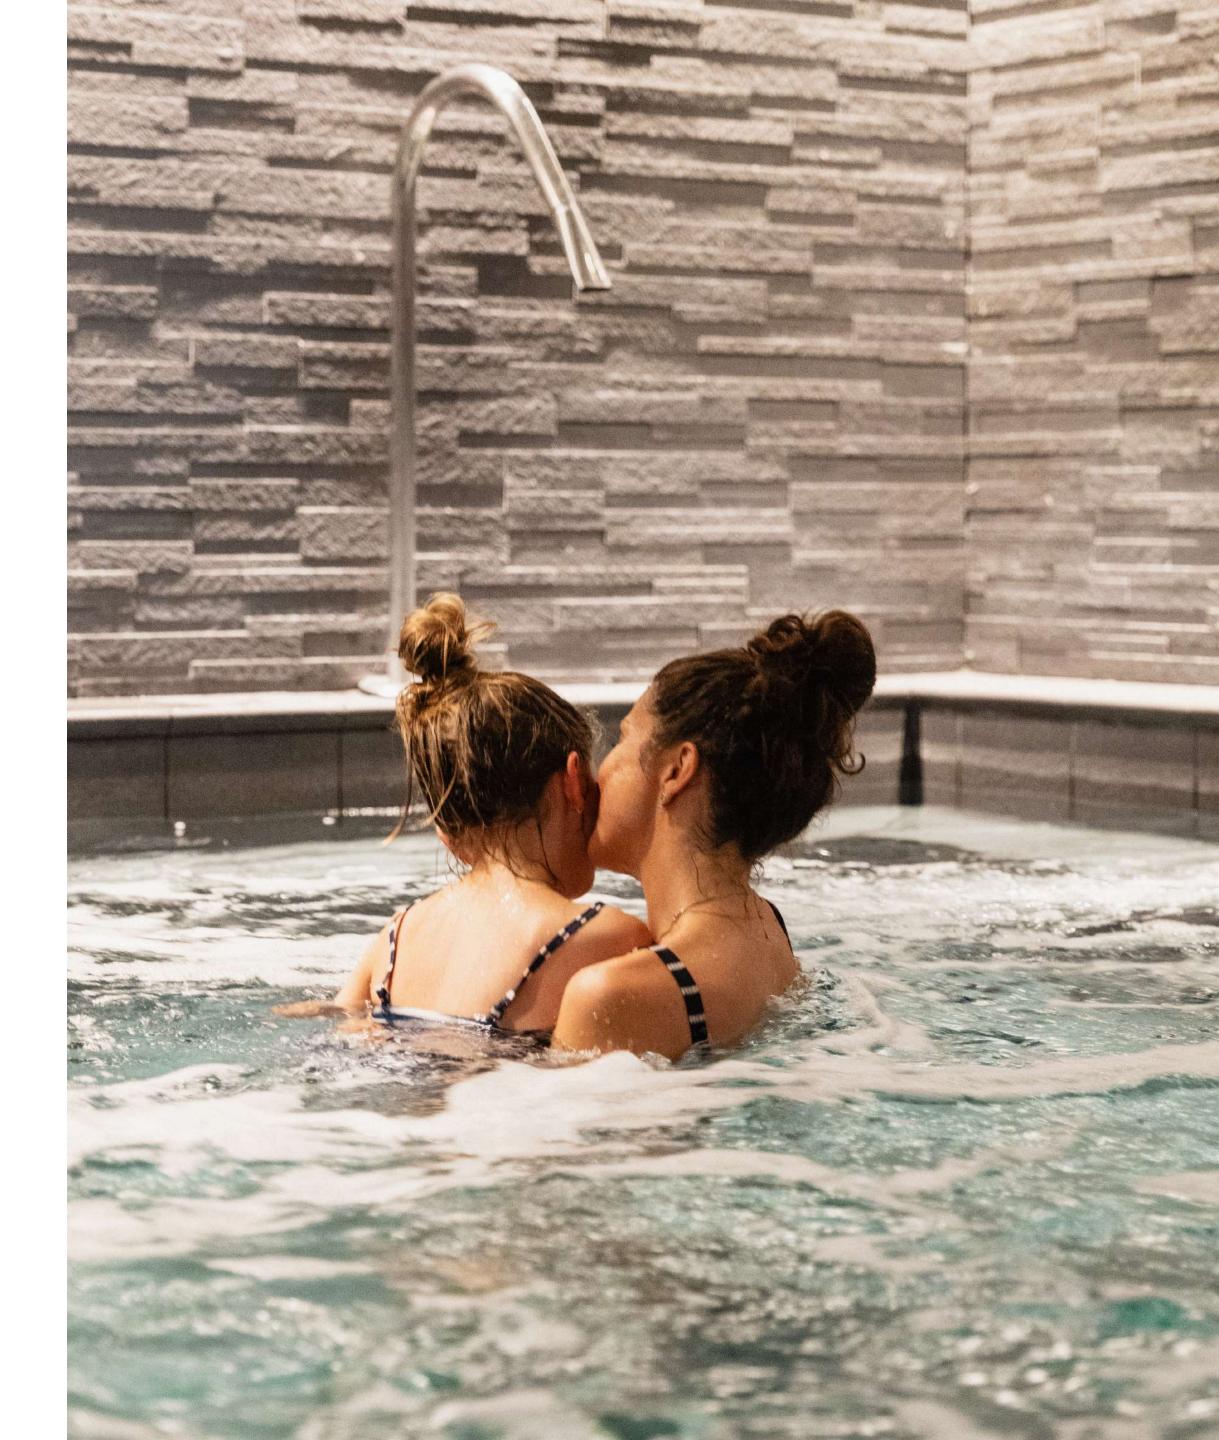

## LE SPA

de l'Alpaga

The *Spa de L'Alpaga* offers a fun indoor pool with bubbles and massage jets, a hammam and three treatment rooms.

Outside and facing Mont Blanc, the Scandinavian bath, the sauna and the outdoor heated swimming pool will allow you to relax in an exceptional setting.