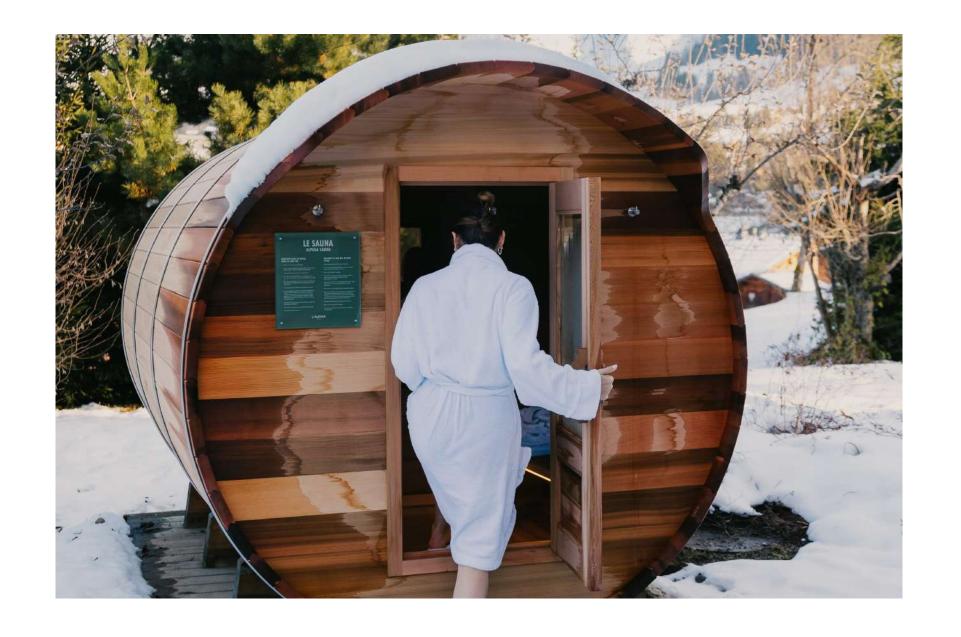

## LE SPA

de l'Alpaga

The *Spa de L'Alpaga* offers a fun indoor pool with bubbles and massage jets, a hammam and three treatment rooms.

Outside and facing Mont Blanc, the Scandinavian bath, the sauna and the outdoor heated swimming pool will allow you to relax in an exceptional setting.