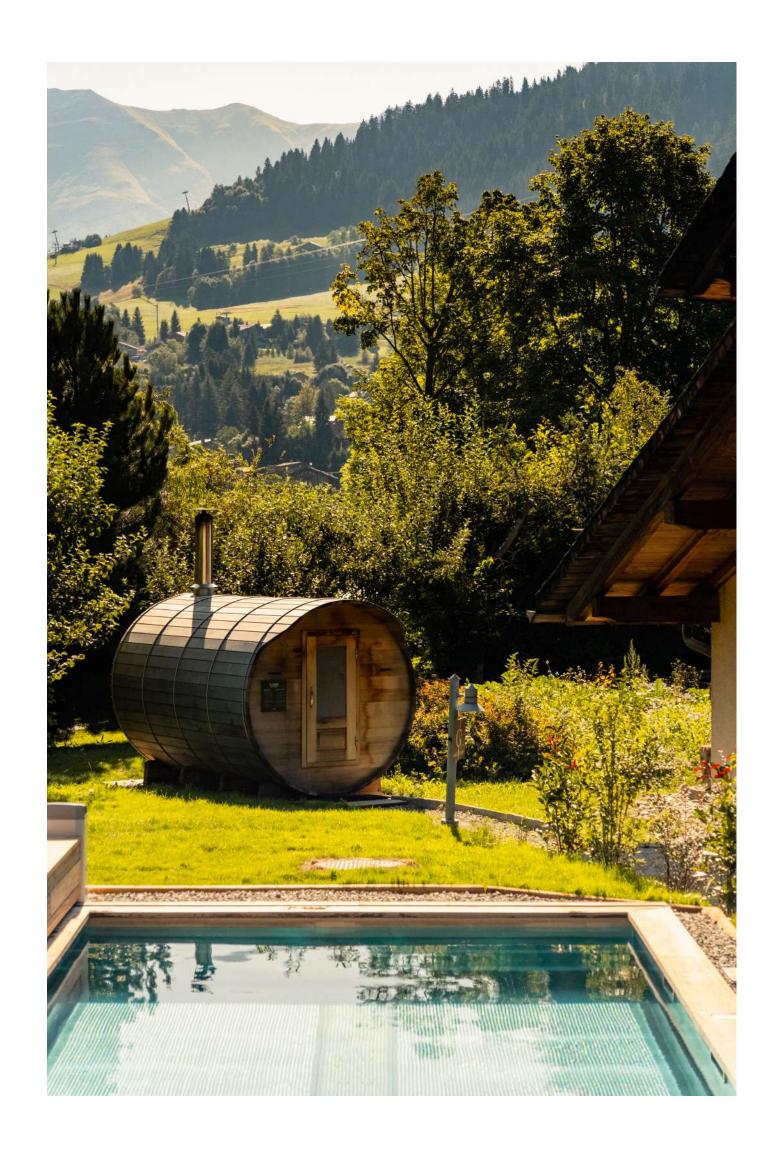

## LE SPA

de l'Alpaga

The *Spa de L'Alpaga* offers a fun indoor pool with bubbles and massage jets, a hammam and three treatment rooms.

Outside and facing Mont Blanc, the Scandinavian bath, the sauna and the outdoor heated swimming pool will allow you to relax in an exceptional setting.