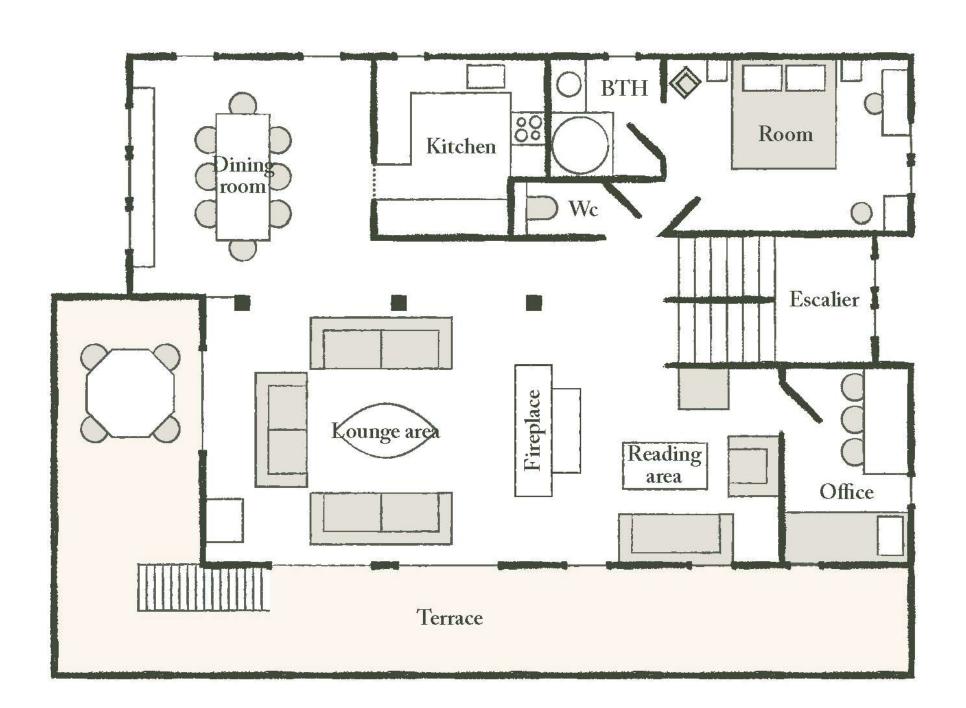

# THE GARDEN FLOOR

It includes 3 double bedrooms and 3 bathrooms with either a bathtub or a shower. Next to the entrance is located a cloakroom/ski-room.

It benefits from a large terrace.

# THE MAIN FLOOR

Large living room with natural wood fireplace and large sofas. The large French windows open onto the corner balcony. Adjoining the lounge is the dining room, with its large oak table.

The double bedroom has its own shower room.

Next to the living room is a reading area and a small study/library with a single bed.

Finally, there's the contemporary, fully-equipped kitchen, ideal for family get-togethers.