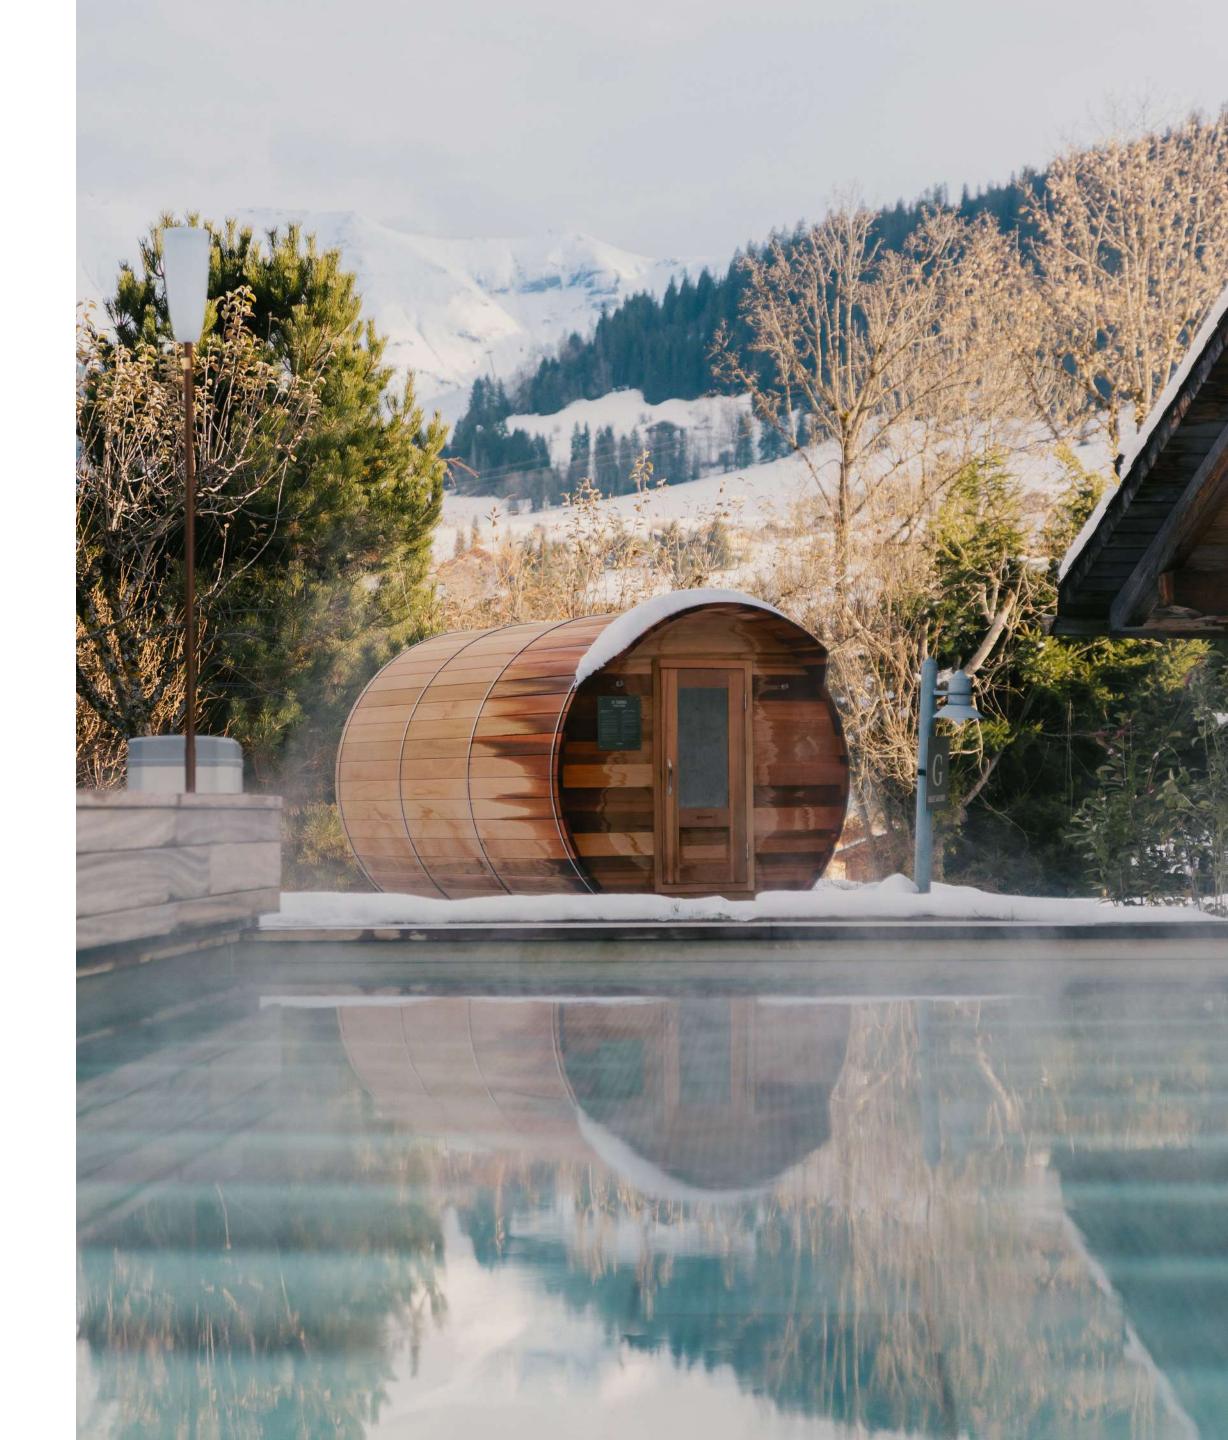

## LE SPA

de l'Alpaga

The *Spa de L'Alpaga* offers a fun indoor pool with bubbles and massage jets, a hammam and three treatment rooms.

Outside and facing Mont Blanc, the Scandinavian bath, the sauna and the outdoor heated swimming pool will allow you to relax in an exceptional setting.