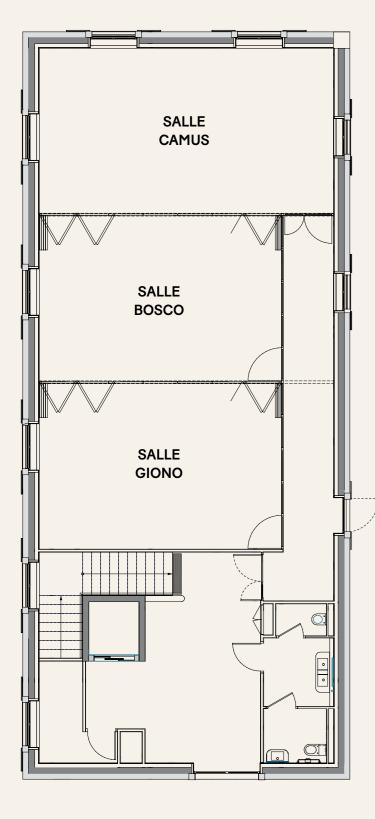

#### **PRIVATE SPACES TO INSPIRE**

With breath-taking views of the surrounding landscape, our connecting salles provide the perfect location for secluded gatherings. Whether you're looking for an invigorating boardroom, inspiring event space, or soulful setting for intimate discussions, each salle can be used in isolation or combined for larger groups.

|           | SALLE CAMUS      | SALLE BOSCO      | SALLE GIONO      |  |  |
|-----------|------------------|------------------|------------------|--|--|
| SIZE      | 50m <sup>2</sup> | 42m <sup>2</sup> | 42m <sup>2</sup> |  |  |
| THEATRE   | 27 pax           | 12 pax           |                  |  |  |
|           | 60 pax           |                  |                  |  |  |
| U         | 20 pax           | 14 pax           | 14 pax           |  |  |
| : ایسا:   | 35 pax           |                  |                  |  |  |
| BOARD     | 19 pax           | 14 pax           |                  |  |  |
| :         | 26 pax           |                  |                  |  |  |
| BANQUET   | 80 pax           |                  |                  |  |  |
| CLASSROOM | 25 pax           |                  |                  |  |  |