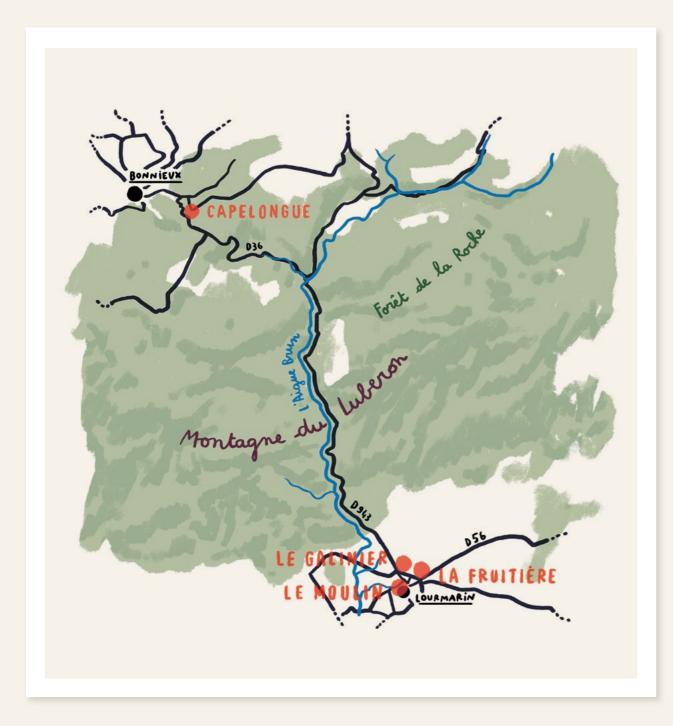

#### **SATELLITE VENUES FOR LARGER GATHERINGS**

We collaborate with local partners and our sister hotels to welcome larger groups and meetings. Each one is just a 15-minute scenic drive away and our team can work with you to ensure your needs are facilitated with ease. - La Fruitière Numé**rique** is a multifunctional event space ideal for conferences and large showcases, while our two local hotels, Le Galinier and Le Moulin are perfect for accommodating additional guests when hosting at Capelongue. For an authentic village takeover, full buyouts of all three of our Provence properties is possible.

| LOCATION          | Capelongue<br>550, Chemin des<br>Cabanes<br>84480 Bonnieux                                                                                           |                                             | <br>                                             | Marsei<br>Nice A<br>Avigno                            | Avignon Airport - 40km / 46min<br>Marseille Airport - 87km / 1h07min<br>Nice Airport - 219km / 2h40mins<br>Avignon TGV - 50km / 1h<br>Aix-en-Provence TGV - 62km / 1h            |                                        |                          |  |
|-------------------|------------------------------------------------------------------------------------------------------------------------------------------------------|---------------------------------------------|--------------------------------------------------|-------------------------------------------------------|----------------------------------------------------------------------------------------------------------------------------------------------------------------------------------|----------------------------------------|--------------------------|--|
| ROOMS             | 57 Rooms                                                                                                                                             | Bedrooms Suites                             |                                                  | 7 Supe<br>29 Bal<br>10 Jun<br>5 Dup<br>1 Bon          | 3 Classic (20 m²)         7 Superior (24-33m²)         29 Balcony Deluxe (28-40m²)         10 Junior (37-46 m²)         5 Duplex (52-60m²)         1 Bonnieux Two-bedroom (77m²) |                                        |                          |  |
| DDIVATE           |                                                                                                                                                      |                                             |                                                  | 1 Pigeo                                               | 1 Luberon Three-bedroom (102m <sup>2</sup> )<br>1 Pigeonnier (70 m <sup>2</sup> )                                                                                                |                                        |                          |  |
| PRIVATE<br>SPACES | Three private salles available for individual or combined usage, ranging in size from 42m <sup>2</sup> – 50m <sup>2</sup> . Full venue capacity 250. |                                             |                                                  |                                                       |                                                                                                                                                                                  |                                        |                          |  |
|                   | 2 outdoor<br>swimming<br>pools                                                                                                                       | Scenic gardens<br>for outdoor<br>gatherings |                                                  | Concierg<br>services                                  |                                                                                                                                                                                  | A dedicated<br>events team             | Outdoor<br>cinema        |  |
| AMENITIES         | 280m²<br>Spa de<br>Capalongue                                                                                                                        | Biologique<br>Recherche<br>treatments       |                                                  | Pet-friend                                            | lly                                                                                                                                                                              | Parking with<br>4 charging<br>stations | 5 hectares<br>of grounds |  |
|                   |                                                                                                                                                      |                                             |                                                  | La Bastide                                            |                                                                                                                                                                                  | 35 pax                                 |                          |  |
| F&B               | 3 Restaurants                                                                                                                                        |                                             | La Bergerie                                      |                                                       |                                                                                                                                                                                  | 60 pax inside / 60 pax outside         |                          |  |
|                   |                                                                                                                                                      |                                             |                                                  |                                                       | -                                                                                                                                                                                | inside / 50 pax outside                |                          |  |
| SATELLITE         | Le Moulin                                                                                                                                            |                                             | Sister hotel with 35 rooms & suites, 15mins away |                                                       |                                                                                                                                                                                  |                                        |                          |  |
| VENUES            | Le Gallinier                                                                                                                                         |                                             | Siste                                            | er hotel with 9 rooms & suites, 15mins away           |                                                                                                                                                                                  |                                        |                          |  |
|                   | La Fruitiere                                                                                                                                         |                                             |                                                  | Event space with auditorium & grand hall, 15mins away |                                                                                                                                                                                  |                                        |                          |  |