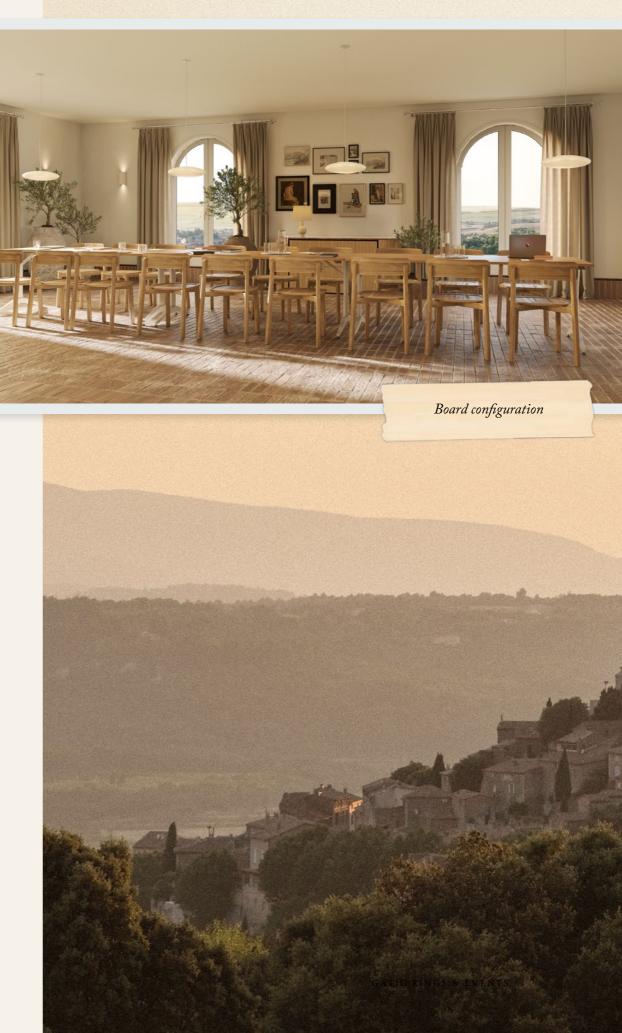

#### **PRIVATE SPACES TO INSPIRE**

With breath-taking views of the surrounding landscape, our connecting salles provide the perfect location for secluded gatherings. Whether you're looking for an invigorating boardroom, inspiring event space, or soulful setting for intimate discussions, each salle can be used in isolation or combined for larger groups.

#### SAMPLE SEMINAR PACKAGE

- Private use of one, two or three • of our adjoining salles: Camus, Giono or Bosco
- Option of further expansion for larger events and gatherings using our satellite venues
- Equipment and technical support (television, projector, stationary)
- Mineral water
- Morning refreshment break
- Lunch along with refreshments, coffee/tea and house wine
- Afternoon refreshment break