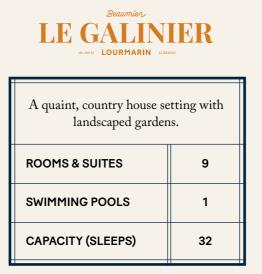

#### **SATELLITE VENUES FOR LARGER GATHERINGS**

We collaborate with local partners and our sister hotels to welcome larger groups and meetings. Each one is just a 15-minute scenic drive away and our team can work with you to ensure your needs are facilitated with ease. - La Fruitière Numé**rique** is a multifunctional event space ideal for conferences and large showcases, while our two local hotels, Le Galinier and Le Moulin are perfect for accommodating additional guests when hosting at Capelongue. For an authentic village takeover, full buyouts of all three of our Provence properties is possible.

| A rustic hotel in a restored mill, with its own village shop. |    |  |  |  |
|---------------------------------------------------------------|----|--|--|--|
| ROOMS & SUITES                                                | 35 |  |  |  |
| RESTAURANTS & BARS                                            | 2  |  |  |  |
| CAPACITY (SLEEPS) 72                                          |    |  |  |  |

| LOCATION          | Capelongue<br>550, Chemin des<br>Cabanes<br>84480 Bonnieux                                                                                           |                                             | <br>                                             | Marsei<br>Nice A<br>Avigno                            | Avignon Airport - 40km / 46min<br>Marseille Airport - 87km / 1h07min<br>Nice Airport - 219km / 2h40mins<br>Avignon TGV - 50km / 1h<br>Aix-en-Provence TGV - 62km / 1h            |                                        |                          |  |
|-------------------|------------------------------------------------------------------------------------------------------------------------------------------------------|---------------------------------------------|--------------------------------------------------|-------------------------------------------------------|----------------------------------------------------------------------------------------------------------------------------------------------------------------------------------|----------------------------------------|--------------------------|--|
| ROOMS             | 57 Rooms                                                                                                                                             | Bedrooms Suites                             |                                                  | 7 Supe<br>29 Bal<br>10 Jun<br>5 Dup<br>1 Bon          | 3 Classic (20 m²)         7 Superior (24-33m²)         29 Balcony Deluxe (28-40m²)         10 Junior (37-46 m²)         5 Duplex (52-60m²)         1 Bonnieux Two-bedroom (77m²) |                                        |                          |  |
| DDIVATE           |                                                                                                                                                      |                                             |                                                  | 1 Pigeo                                               | 1 Luberon Three-bedroom (102m <sup>2</sup> )<br>1 Pigeonnier (70 m <sup>2</sup> )                                                                                                |                                        |                          |  |
| PRIVATE<br>SPACES | Three private salles available for individual or combined usage, ranging in size from 42m <sup>2</sup> – 50m <sup>2</sup> . Full venue capacity 250. |                                             |                                                  |                                                       |                                                                                                                                                                                  |                                        |                          |  |
|                   | 2 outdoor<br>swimming<br>pools                                                                                                                       | Scenic gardens<br>for outdoor<br>gatherings |                                                  | Concierg<br>services                                  |                                                                                                                                                                                  | A dedicated<br>events team             | Outdoor<br>cinema        |  |
| AMENITIES         | 280m²<br>Spa de<br>Capalongue                                                                                                                        | Biologique<br>Recherche<br>treatments       |                                                  | Pet-friend                                            | lly                                                                                                                                                                              | Parking with<br>4 charging<br>stations | 5 hectares<br>of grounds |  |
|                   |                                                                                                                                                      |                                             |                                                  | La Bastide                                            |                                                                                                                                                                                  | 35 pax                                 |                          |  |
| F&B               | 3 Restaurants                                                                                                                                        |                                             | La Bergerie                                      |                                                       |                                                                                                                                                                                  | 60 pax inside / 60 pax outside         |                          |  |
|                   |                                                                                                                                                      |                                             |                                                  |                                                       | -                                                                                                                                                                                | inside / 50 pax outside                |                          |  |
| SATELLITE         | Le Moulin                                                                                                                                            |                                             | Sister hotel with 35 rooms & suites, 15mins away |                                                       |                                                                                                                                                                                  |                                        |                          |  |
| VENUES            | Le Gallinier                                                                                                                                         |                                             | Siste                                            | er hotel with 9 rooms & suites, 15mins away           |                                                                                                                                                                                  |                                        |                          |  |
|                   | La Fruitiere                                                                                                                                         |                                             |                                                  | Event space with auditorium & grand hall, 15mins away |                                                                                                                                                                                  |                                        |                          |  |