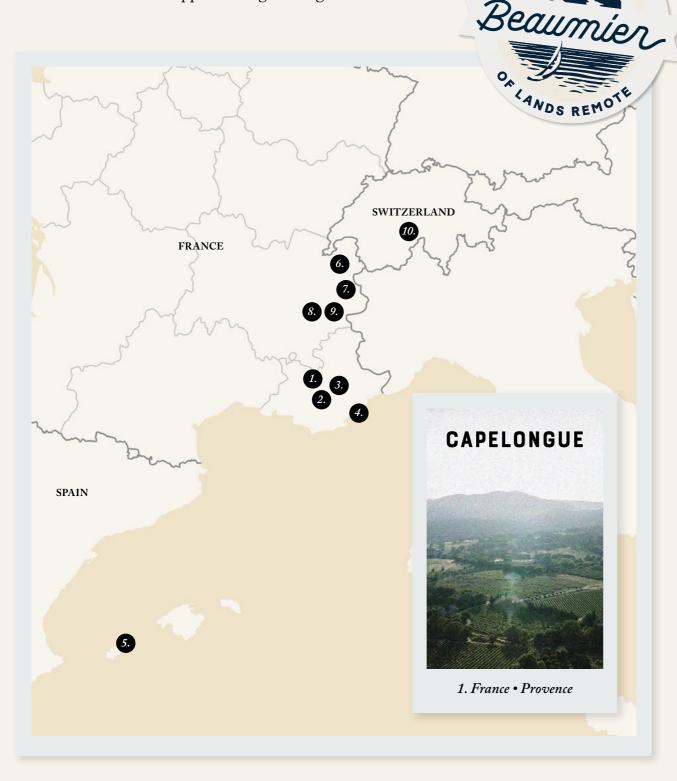

## **A DESTINATION** WITH SOUL

At Capelongue you are primely positioned to soak up the magic of Provençal life. The cobbled streets of Bonnieux are just a 15-minute walk away and further afield, you'll discover the Luberon Valley's cluster of medieval villages, each with their own history and magic.

| LOCATION* | Capelongue<br>550, Chemin des<br>Cabanes | Ŧ | Avignon Airport - 40km / 46min<br>Marseille Airport - 87km / 1h07min<br>Nice Airport - 219km / 2h40mins |
|-----------|------------------------------------------|---|---------------------------------------------------------------------------------------------------------|
|           | 84480 Bonnieux                           |   | Avignon TGV - 50km / 1h<br>Aix-en-Provence TGV - 62km /1h                                               |