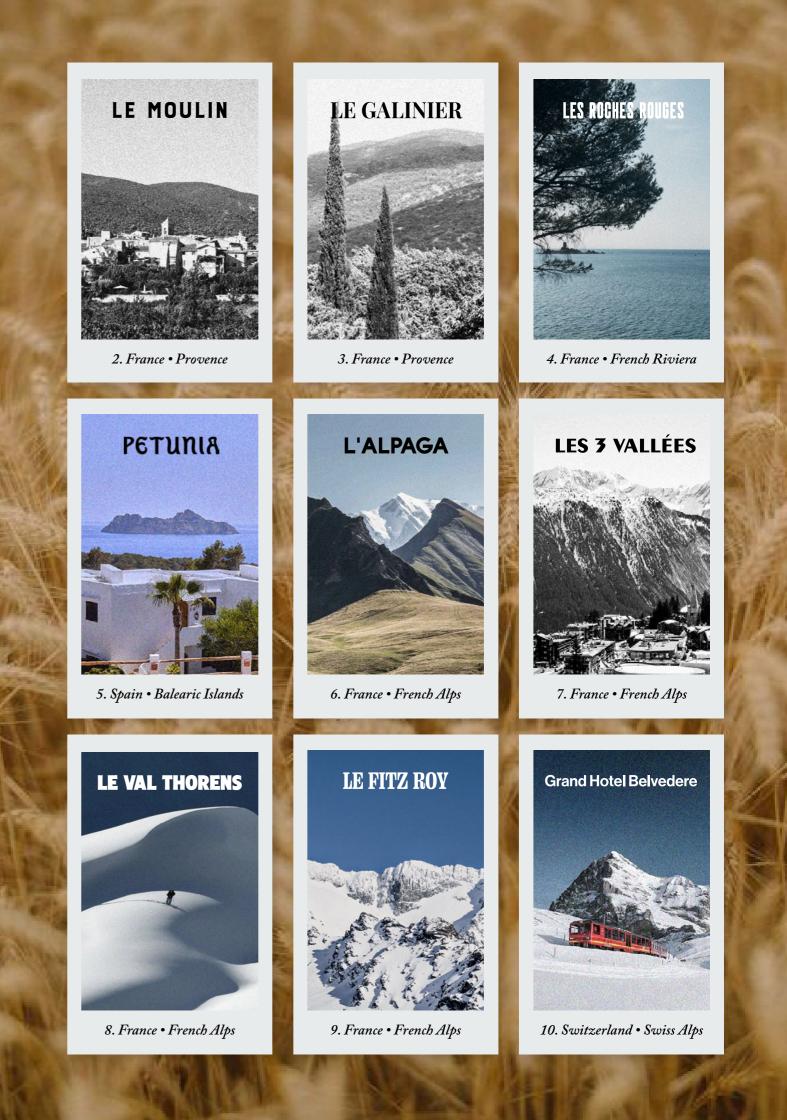

#### **SATELLITE VENUES FOR LARGER GATHERINGS**

We collaborate with local partners and our sister hotels to welcome larger groups and meetings. Each one is just a 15-minute scenic drive away and our team can work with you to ensure your needs are facilitated with ease. - La Fruitière Numé**rique** is a multifunctional event space ideal for conferences and large showcases, while our two local hotels, Le Galinier and Le Moulin are perfect for accommodating additional guests when hosting at Capelongue. For an authentic village takeover, full buyouts of all three of our Provence properties is possible.

| A rustic hotel in a restored mill, with its own village shop. |    |  |  |  |
|---------------------------------------------------------------|----|--|--|--|
| ROOMS & SUITES                                                | 35 |  |  |  |
| RESTAURANTS & BARS                                            | 2  |  |  |  |
| CAPACITY (SLEEPS) 72                                          |    |  |  |  |

| A well-equipped event space with indoor and outdoor areas. |                   |  |  |  |
|------------------------------------------------------------|-------------------|--|--|--|
| GRAND HALL                                                 | 300m <sup>2</sup> |  |  |  |
| AUDITORIUM                                                 | 250 seats         |  |  |  |
| EXHIBITION SPACE                                           | 100m²             |  |  |  |