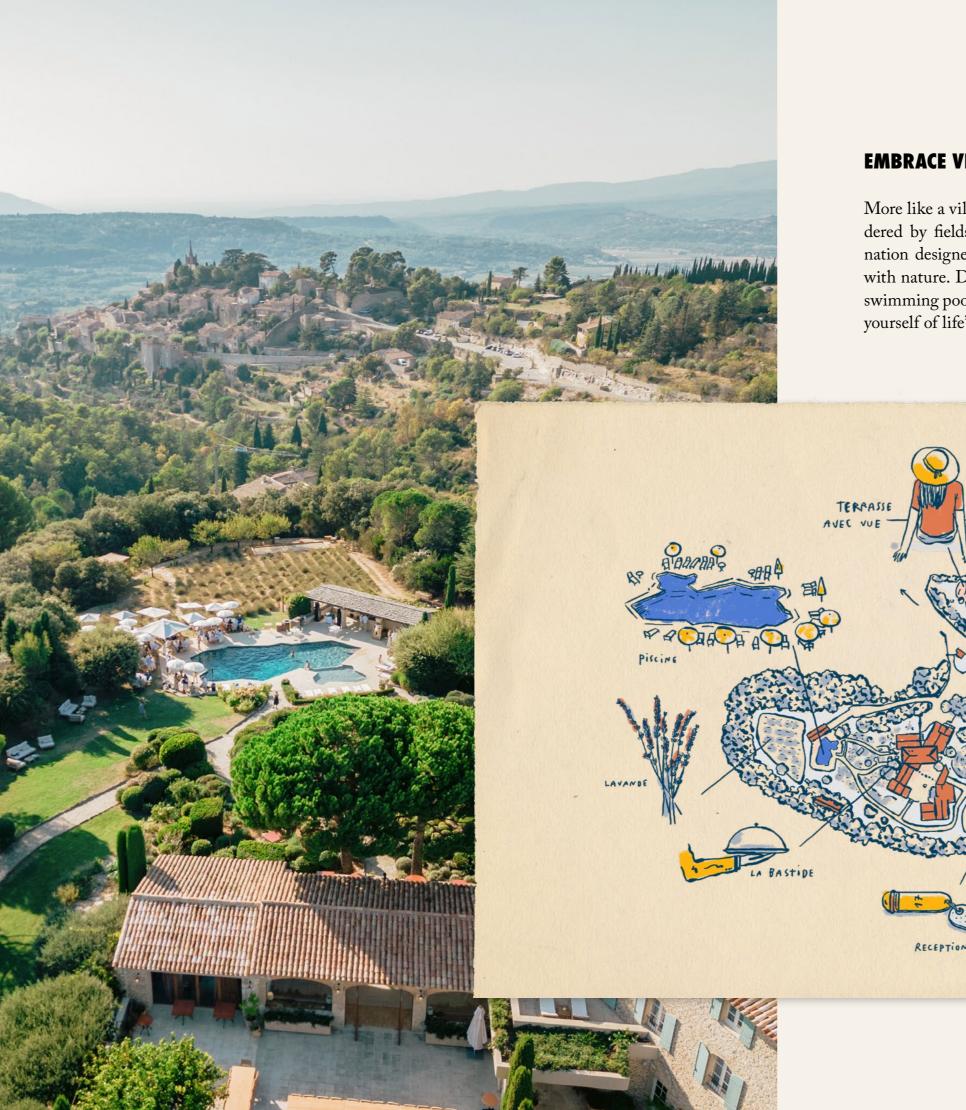

#### EMBRACE VILLAGE LIFE

More like a village than a hotel, Capelongue is bordered by fields and panoramic vistas. It's a destination designed to bring you shoulder-to-shoulder with nature. Drift between manicured gardens and swimming pools. Enjoy recreation and rest. Remind yourself of life's simple pleasures.