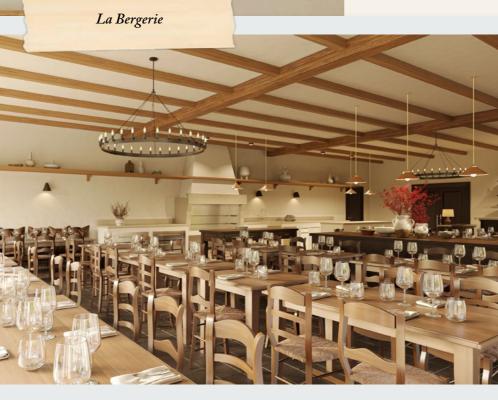

## LA BERGERIE

Break bread with friends or colleagues in a convivial atmosphere and watch your food being prepared over an open fire.

# LE CAFÉ CAPELONGUE

A lively hub with a wine bar that calls for an afternoon rosé or pre-dinner aperitif.

| F&B | 3 Restaurants | La Bastide         | 35 pax                         |  |
|-----|---------------|--------------------|--------------------------------|--|
|     |               | La Bergerie        | 60 pax inside / 60 pax outside |  |
|     |               | Le Café Capelongue | 20 pax inside / 50 pax outside |  |