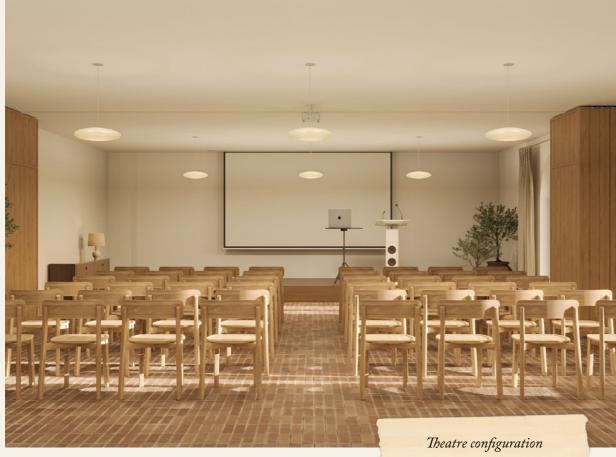

#### **PRIVATE SPACES TO INSPIRE**

With breath-taking views of the surrounding landscape, our connecting salles provide the perfect location for secluded gatherings. Whether you're looking for an invigorating boardroom, inspiring event space, or soulful setting for intimate discussions, each salle can be used in isolation or combined for larger groups.

|           | SALLE CAMUS      | SALLE BOSCO      | SALLE GIONO      |  |  |
|-----------|------------------|------------------|------------------|--|--|
| SIZE      | 50m <sup>2</sup> | 42m <sup>2</sup> | 42m <sup>2</sup> |  |  |
| THEATRE   | 27 pax           | 12 pax           |                  |  |  |
|           | 60 pax           |                  |                  |  |  |
| U         | 20 pax           | 14 pax           | 14 pax           |  |  |
| : ایسا:   | 35 pax           |                  |                  |  |  |
| BOARD     | 19 pax           | 14 pax           |                  |  |  |
| :         | 26 pax           |                  |                  |  |  |
| BANQUET   | 80 pax           |                  |                  |  |  |
| CLASSROOM | 25 pax           |                  |                  |  |  |

#### SAMPLE SEMINAR PACKAGE

- Private use of one, two or three • of our adjoining salles: Camus, Giono or Bosco
- Option of further expansion for larger events and gatherings using our satellite venues
- Equipment and technical support (television, projector, stationary)
- Mineral water
- Morning refreshment break
- Lunch along with refreshments, coffee/tea and house wine
- Afternoon refreshment break