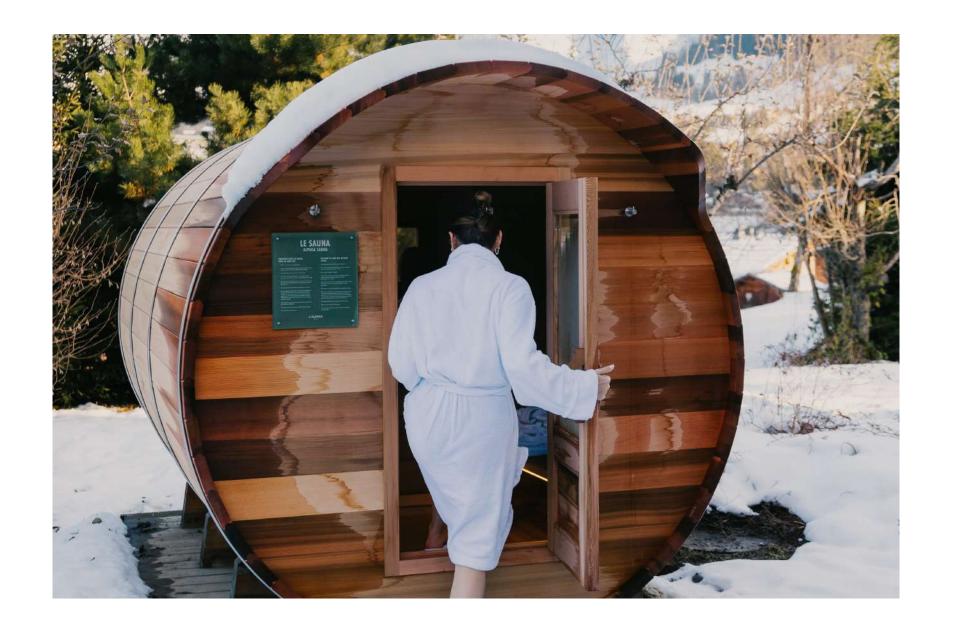

# LE SPA

de l'Alpaga

The *Spa de L'Alpaga* offers a fun indoor pool with bubbles and massage jets, a hammam and three treatment rooms.

Outside and facing Mont Blanc, the Scandinavian bath, the sauna and the outdoor heated swimming pool will allow you to relax in an exceptional setting.

### **SERVICES INCLUDED**

- Breakfast served in the restaurant
  - Internet access
- Access to the outdoor heated swimming pool
  - Access to the spa

(leisure pool, hammam, Scandinavian bath,

sauna facing Mont-Blanc and fitness area)