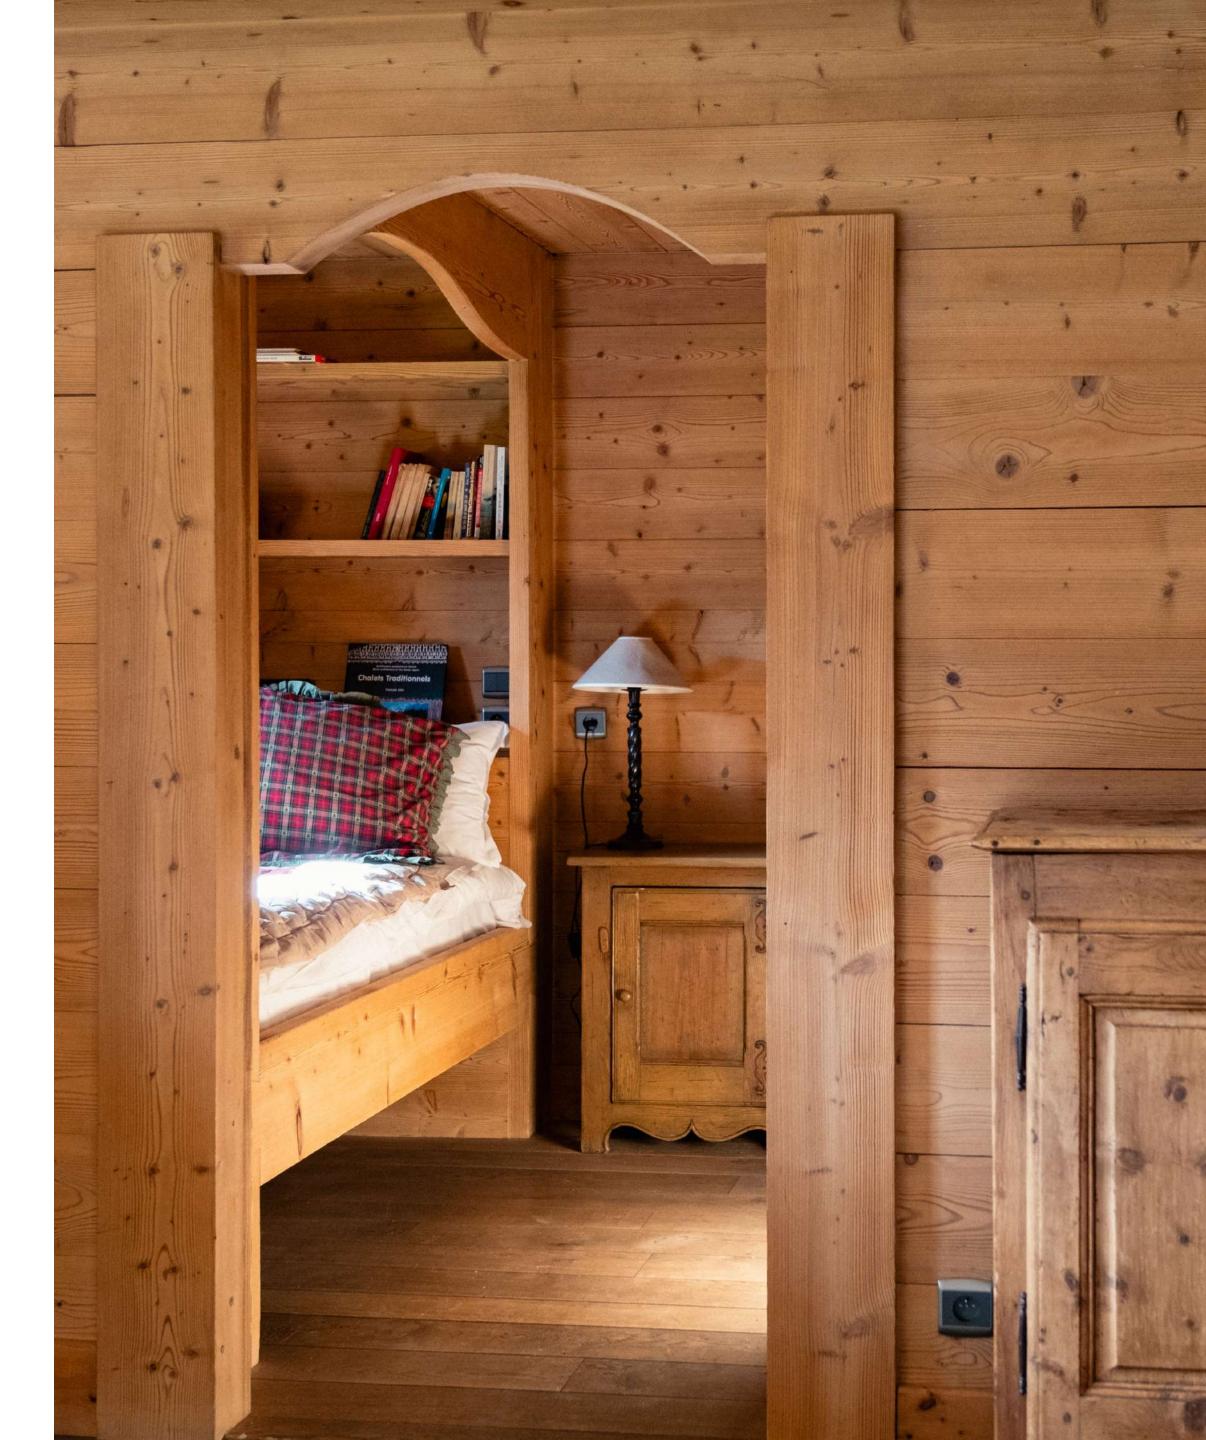

# THE GARDEN FLOOR

It includes a private area with sofa and an enclosed Savoyard bed. A bathroom with shower and toilets, a kitchen with dining area and a cosy lounge opening onto the private terrace. The entrance hall has a laundry room, separate we and a wash-hand basin.