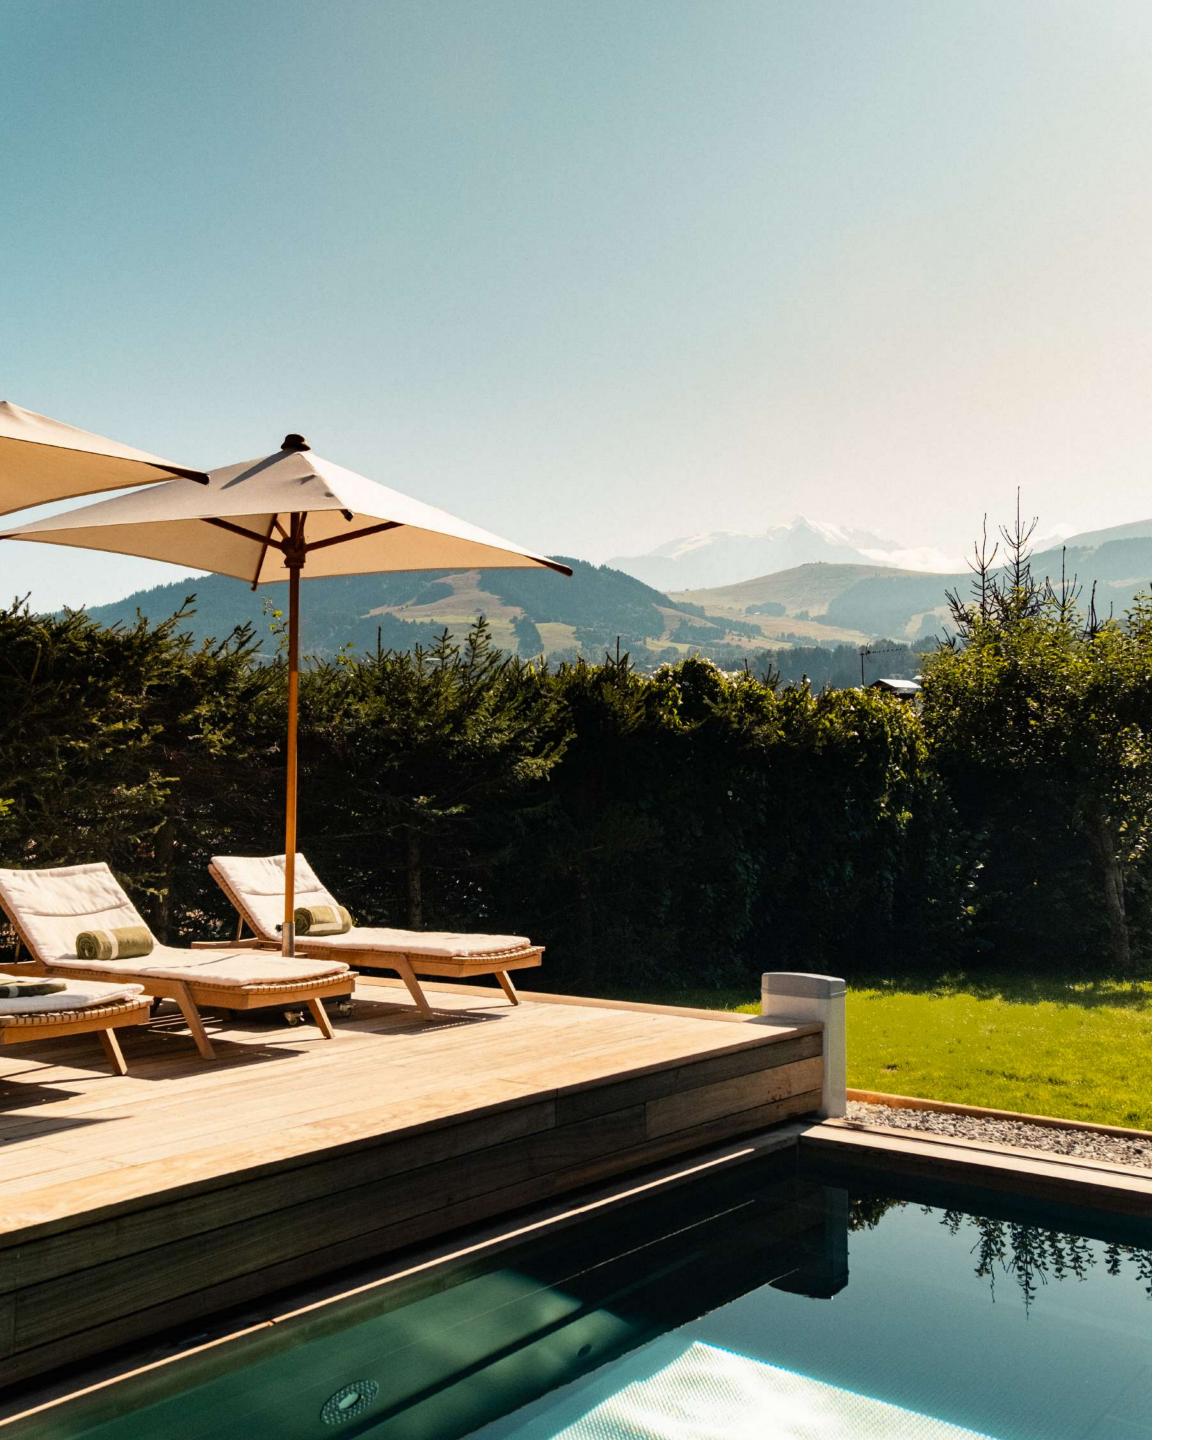

With a surface area of 255m², this chalet has been designed in the purest Megevanne tradition. The chalet is designed to accommodate 9 persons over 3 floors, with its 4 bedrooms and 4 bathrooms. The large terraces and balconies are a natural invitation for guests to enjoy a moment of contemplation, facing the mountains.

### **SERVICES INCLUDED**

- Breakfast served in the restaurant
  - Internet access
- Access to the outdoor heated swimming pool
  - Access to the spa

(leisure pool, hammam, Scandinavian bath,

sauna facing Mont-Blanc and fitness area)