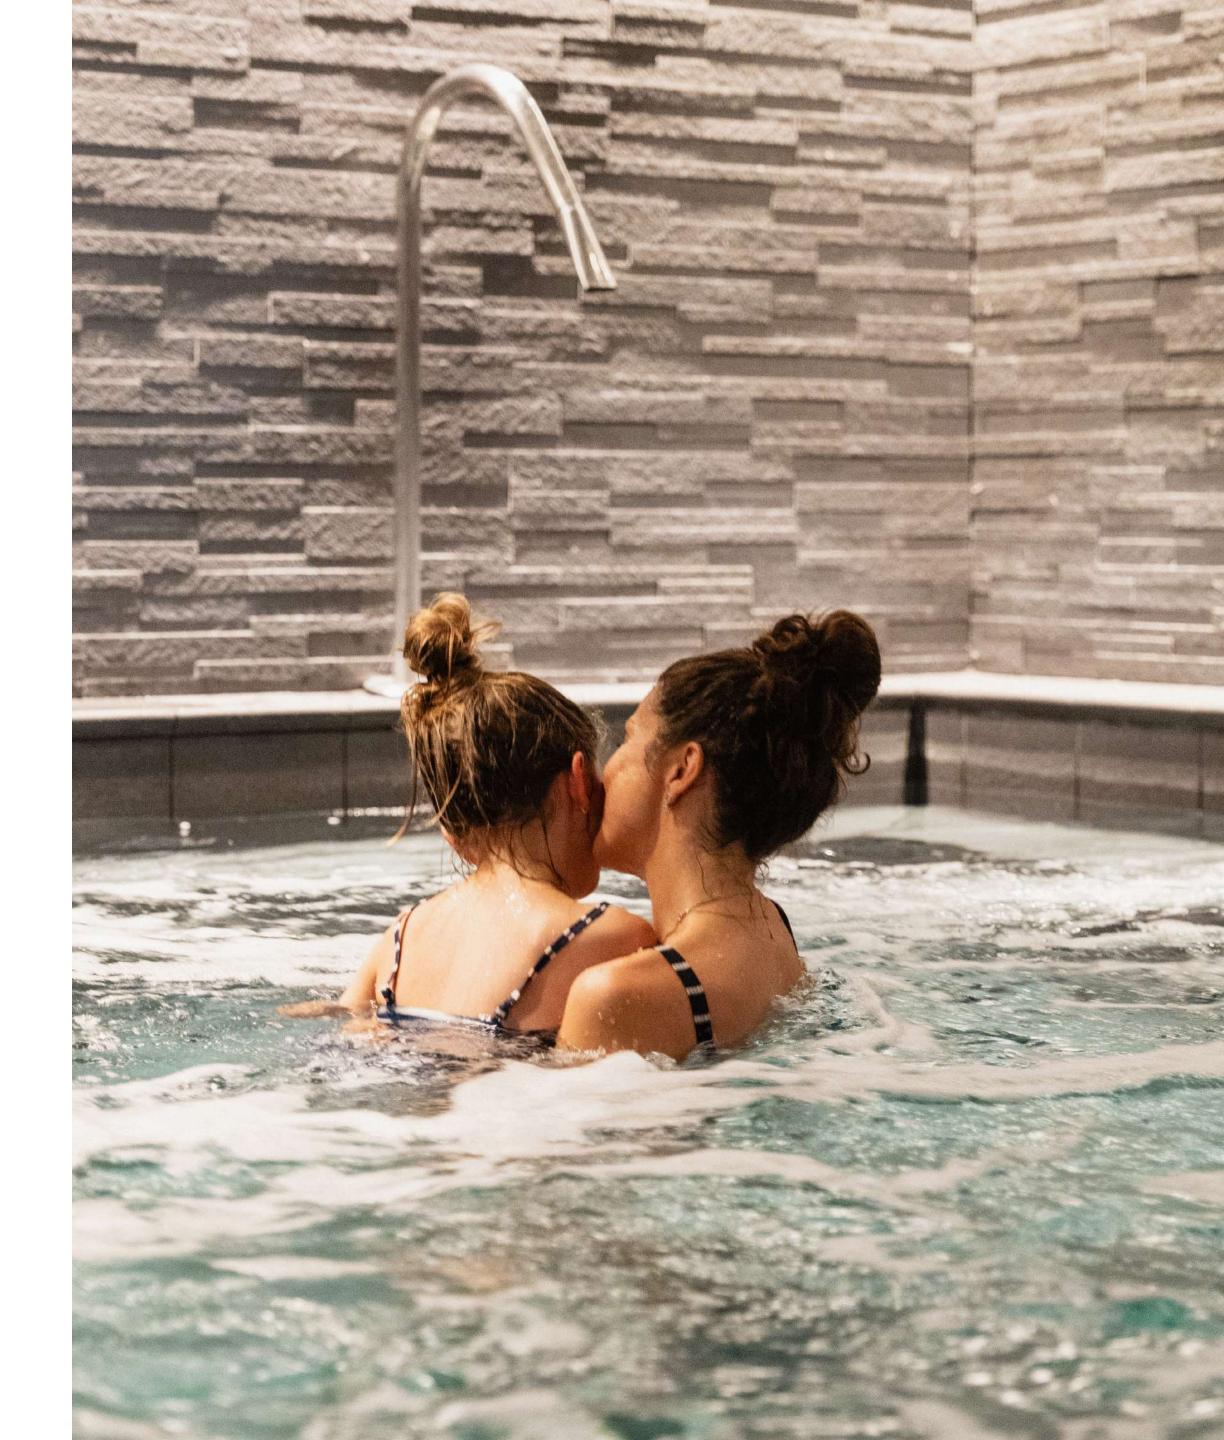

# LE SPA

de l'Alpaga

The *Spa de L'Alpaga* offers a fun indoor pool with bubbles and massage jets, a hammam and three treatment rooms.

Outside and facing Mont Blanc, the Scandinavian bath, the sauna and the outdoor heated swimming pool will allow you to relax in an exceptional setting.

### **SERVICES INCLUDED**

- Breakfast served in the restaurant
  - Internet access
- Access to the outdoor heated swimming pool
  - Access to the spa

(leisure pool, hammam, Scandinavian bath,

sauna facing Mont-Blanc and fitness area)