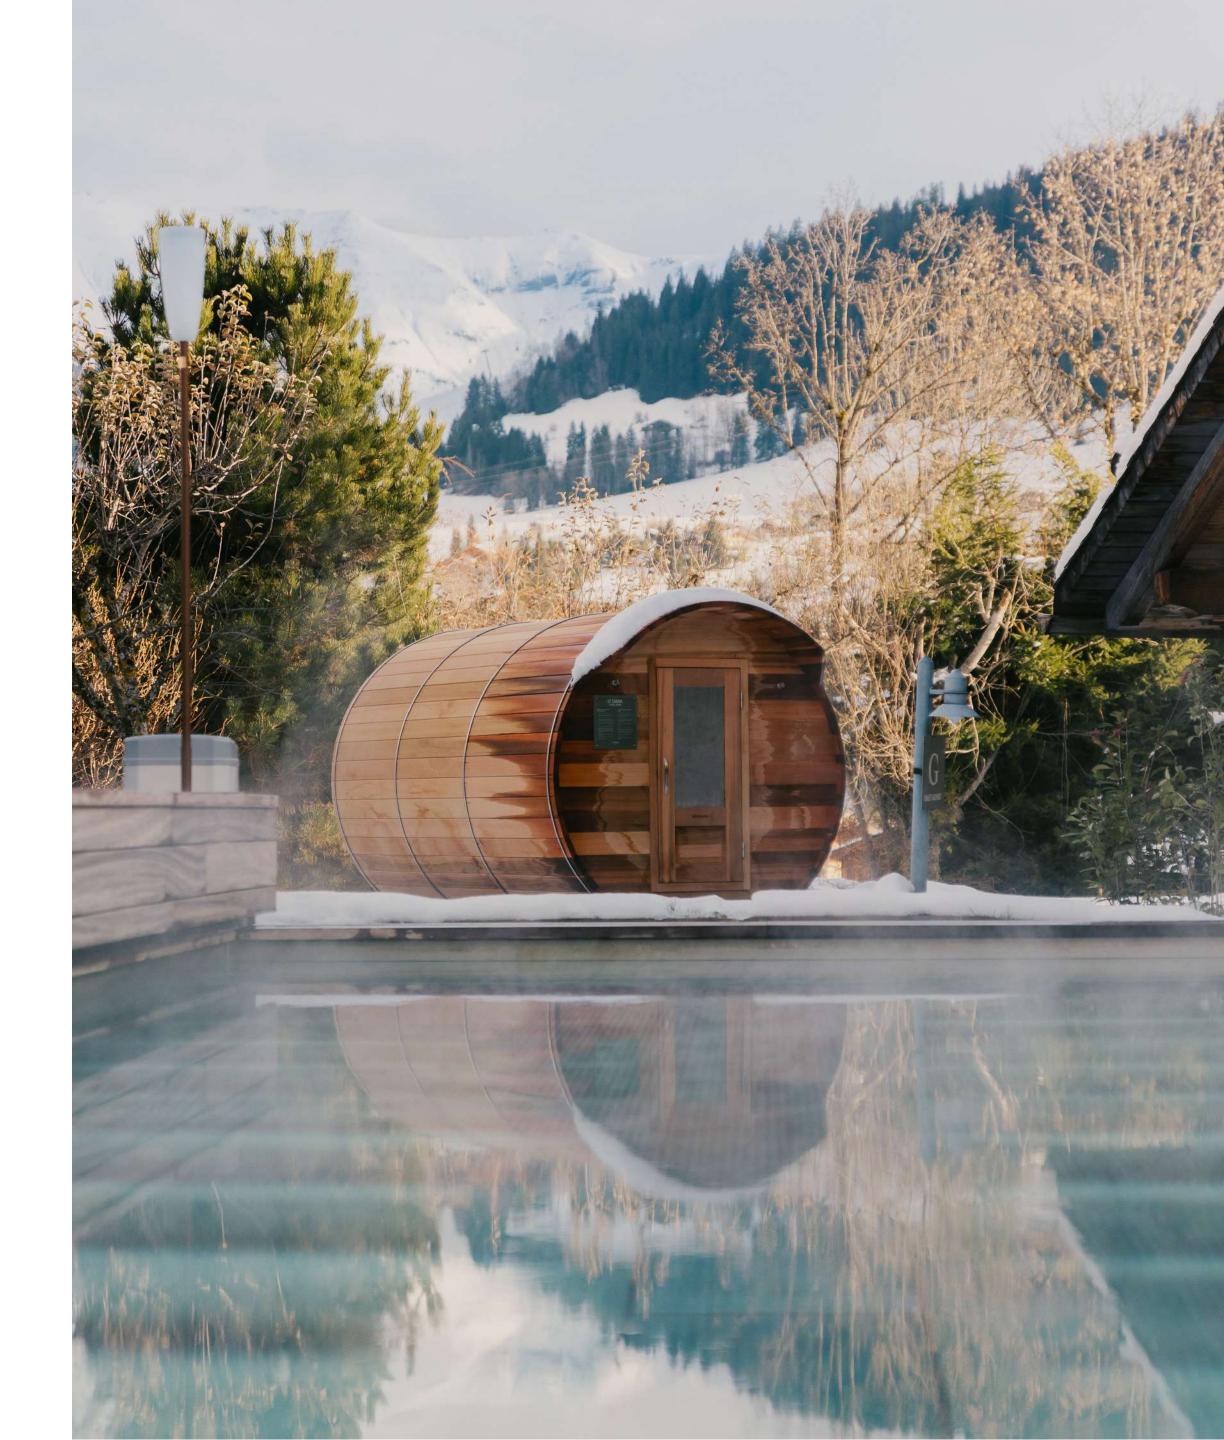

# LE SPA

de l'Alpaga

The *Spa de L'Alpaga* offers a fun indoor pool with bubbles and massage jets, a hammam and three treatment rooms.

Outside and facing Mont Blanc, the Scandinavian bath, the sauna and the outdoor heated swimming pool will allow you to relax in an exceptional setting.

### **SERVICES INCLUDED**

- Breakfast served in the restaurant
  - Internet access
- Access to the outdoor heated swimming pool
  - Access to the spa

(leisure pool, hammam, Scandinavian bath,

sauna facing Mont-Blanc and fitness area)