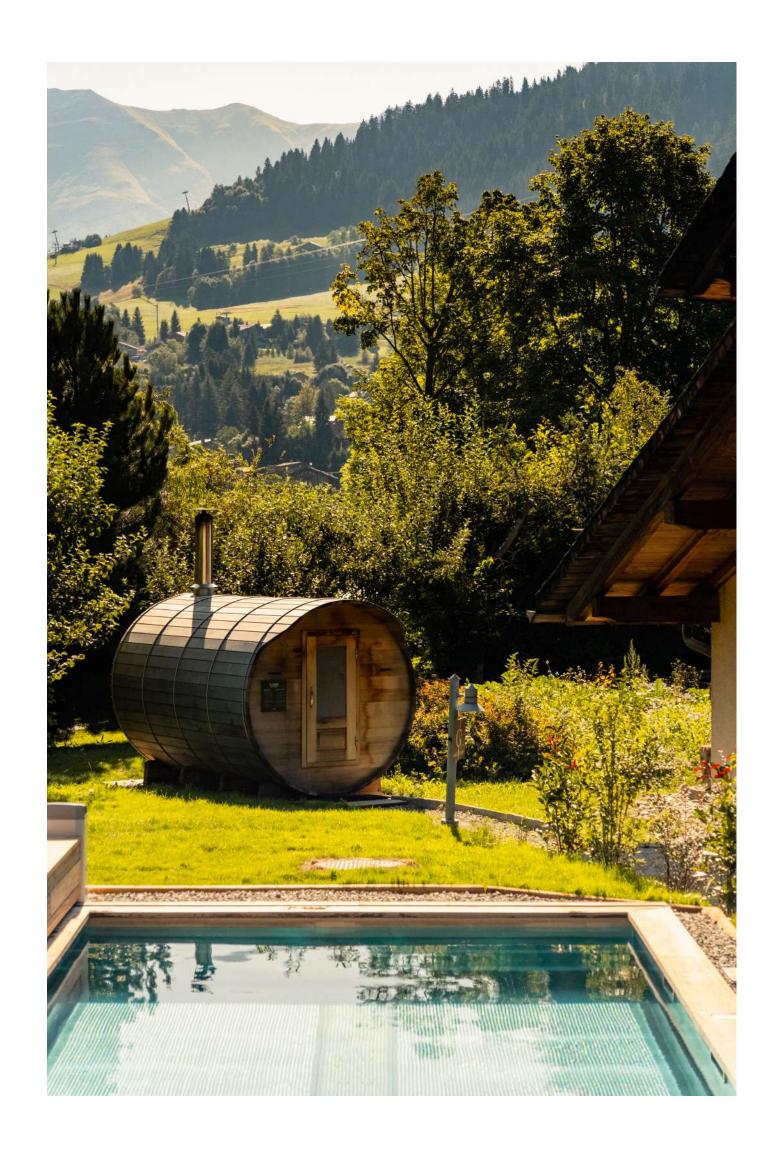

# LE SPA

de l'Alpaga

The *Spa de L'Alpaga* offers a fun indoor pool with bubbles and massage jets, a hammam and three treatment rooms.

Outside and facing Mont Blanc, the Scandinavian bath, the sauna and the outdoor heated swimming pool will allow you to relax in an exceptional setting.

### **SERVICES INCLUDED**

- Breakfast served in the restaurant
  - Internet access
- Access to the outdoor heated swimming pool
  - Access to the spa

(leisure pool, hammam, Scandinavian bath,

sauna facing Mont-Blanc and fitness area)